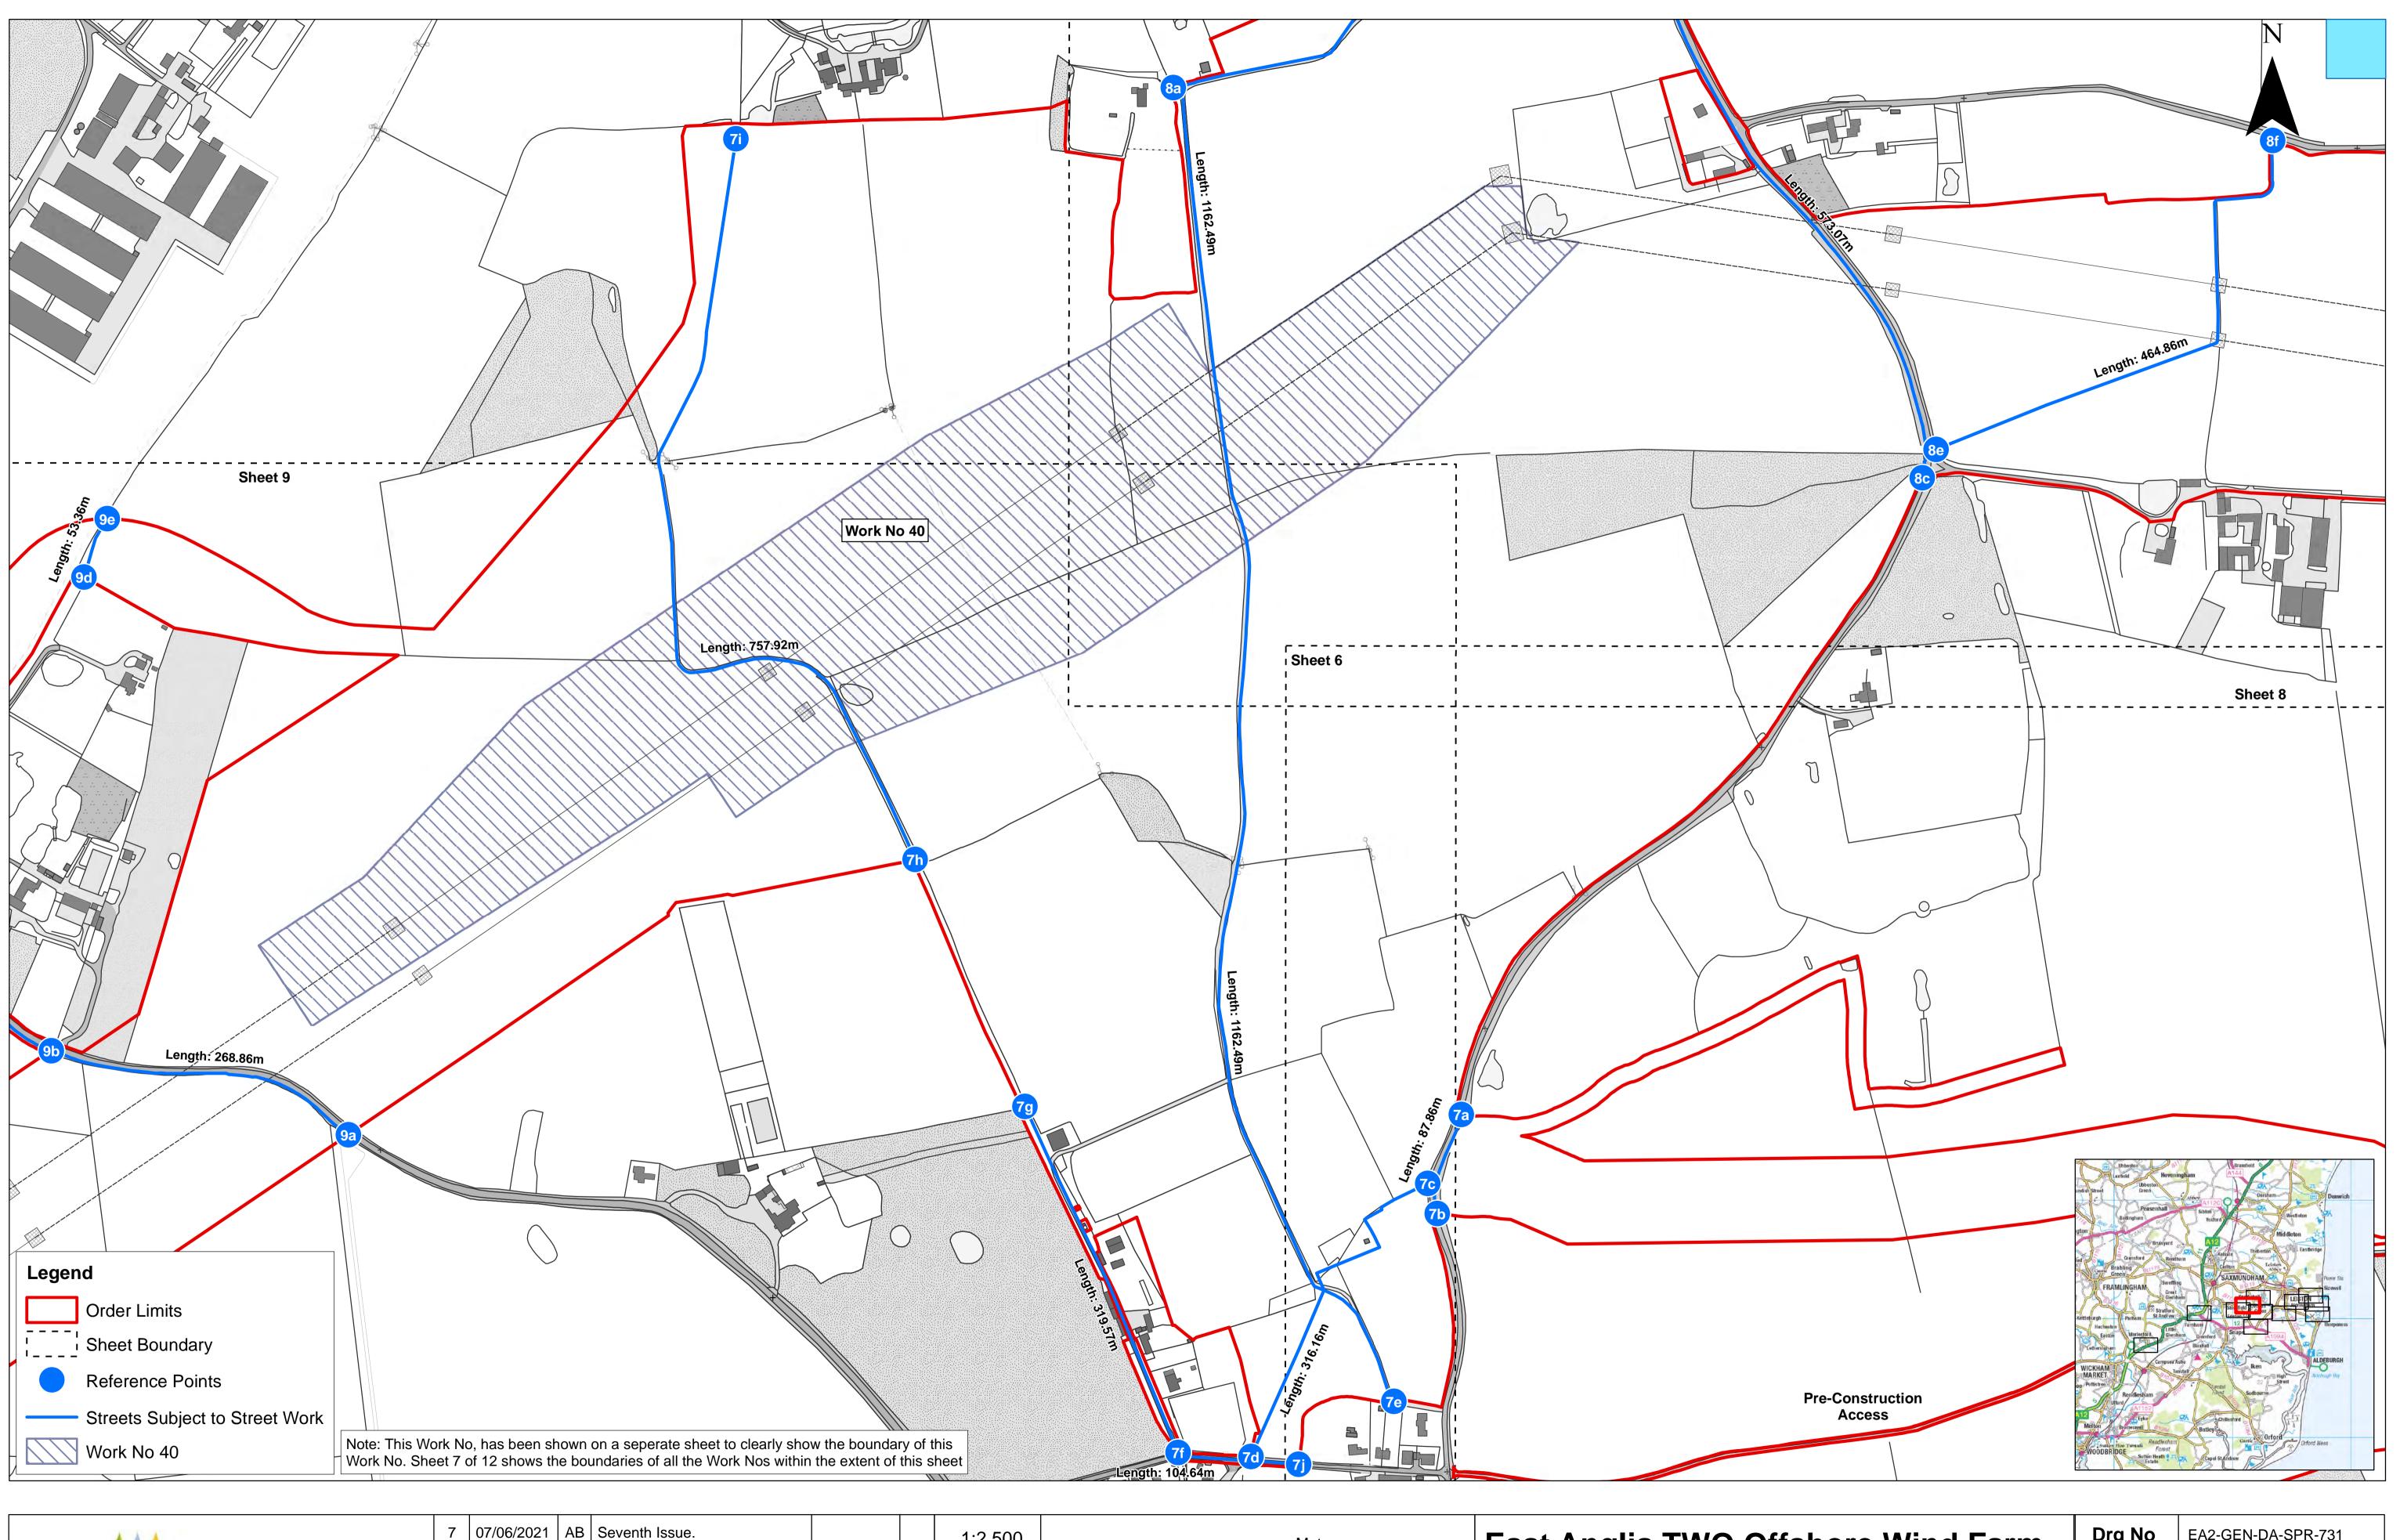

### st Anglia TWO Offsho

rks Plans (Onshore) et Number: Sheet 7 of 12

| ore Wind Farm | Drg No   | EA2-GEN-DA  | A-SPR-731        |
|---------------|----------|-------------|------------------|
|               | Rev      | 7           | British National |
|               | Date     | 07/06/21    | Grid<br>OSGB36   |
|               | APFP Ref | f: 5(2) (J) | Doc ref: 2.3.2   |