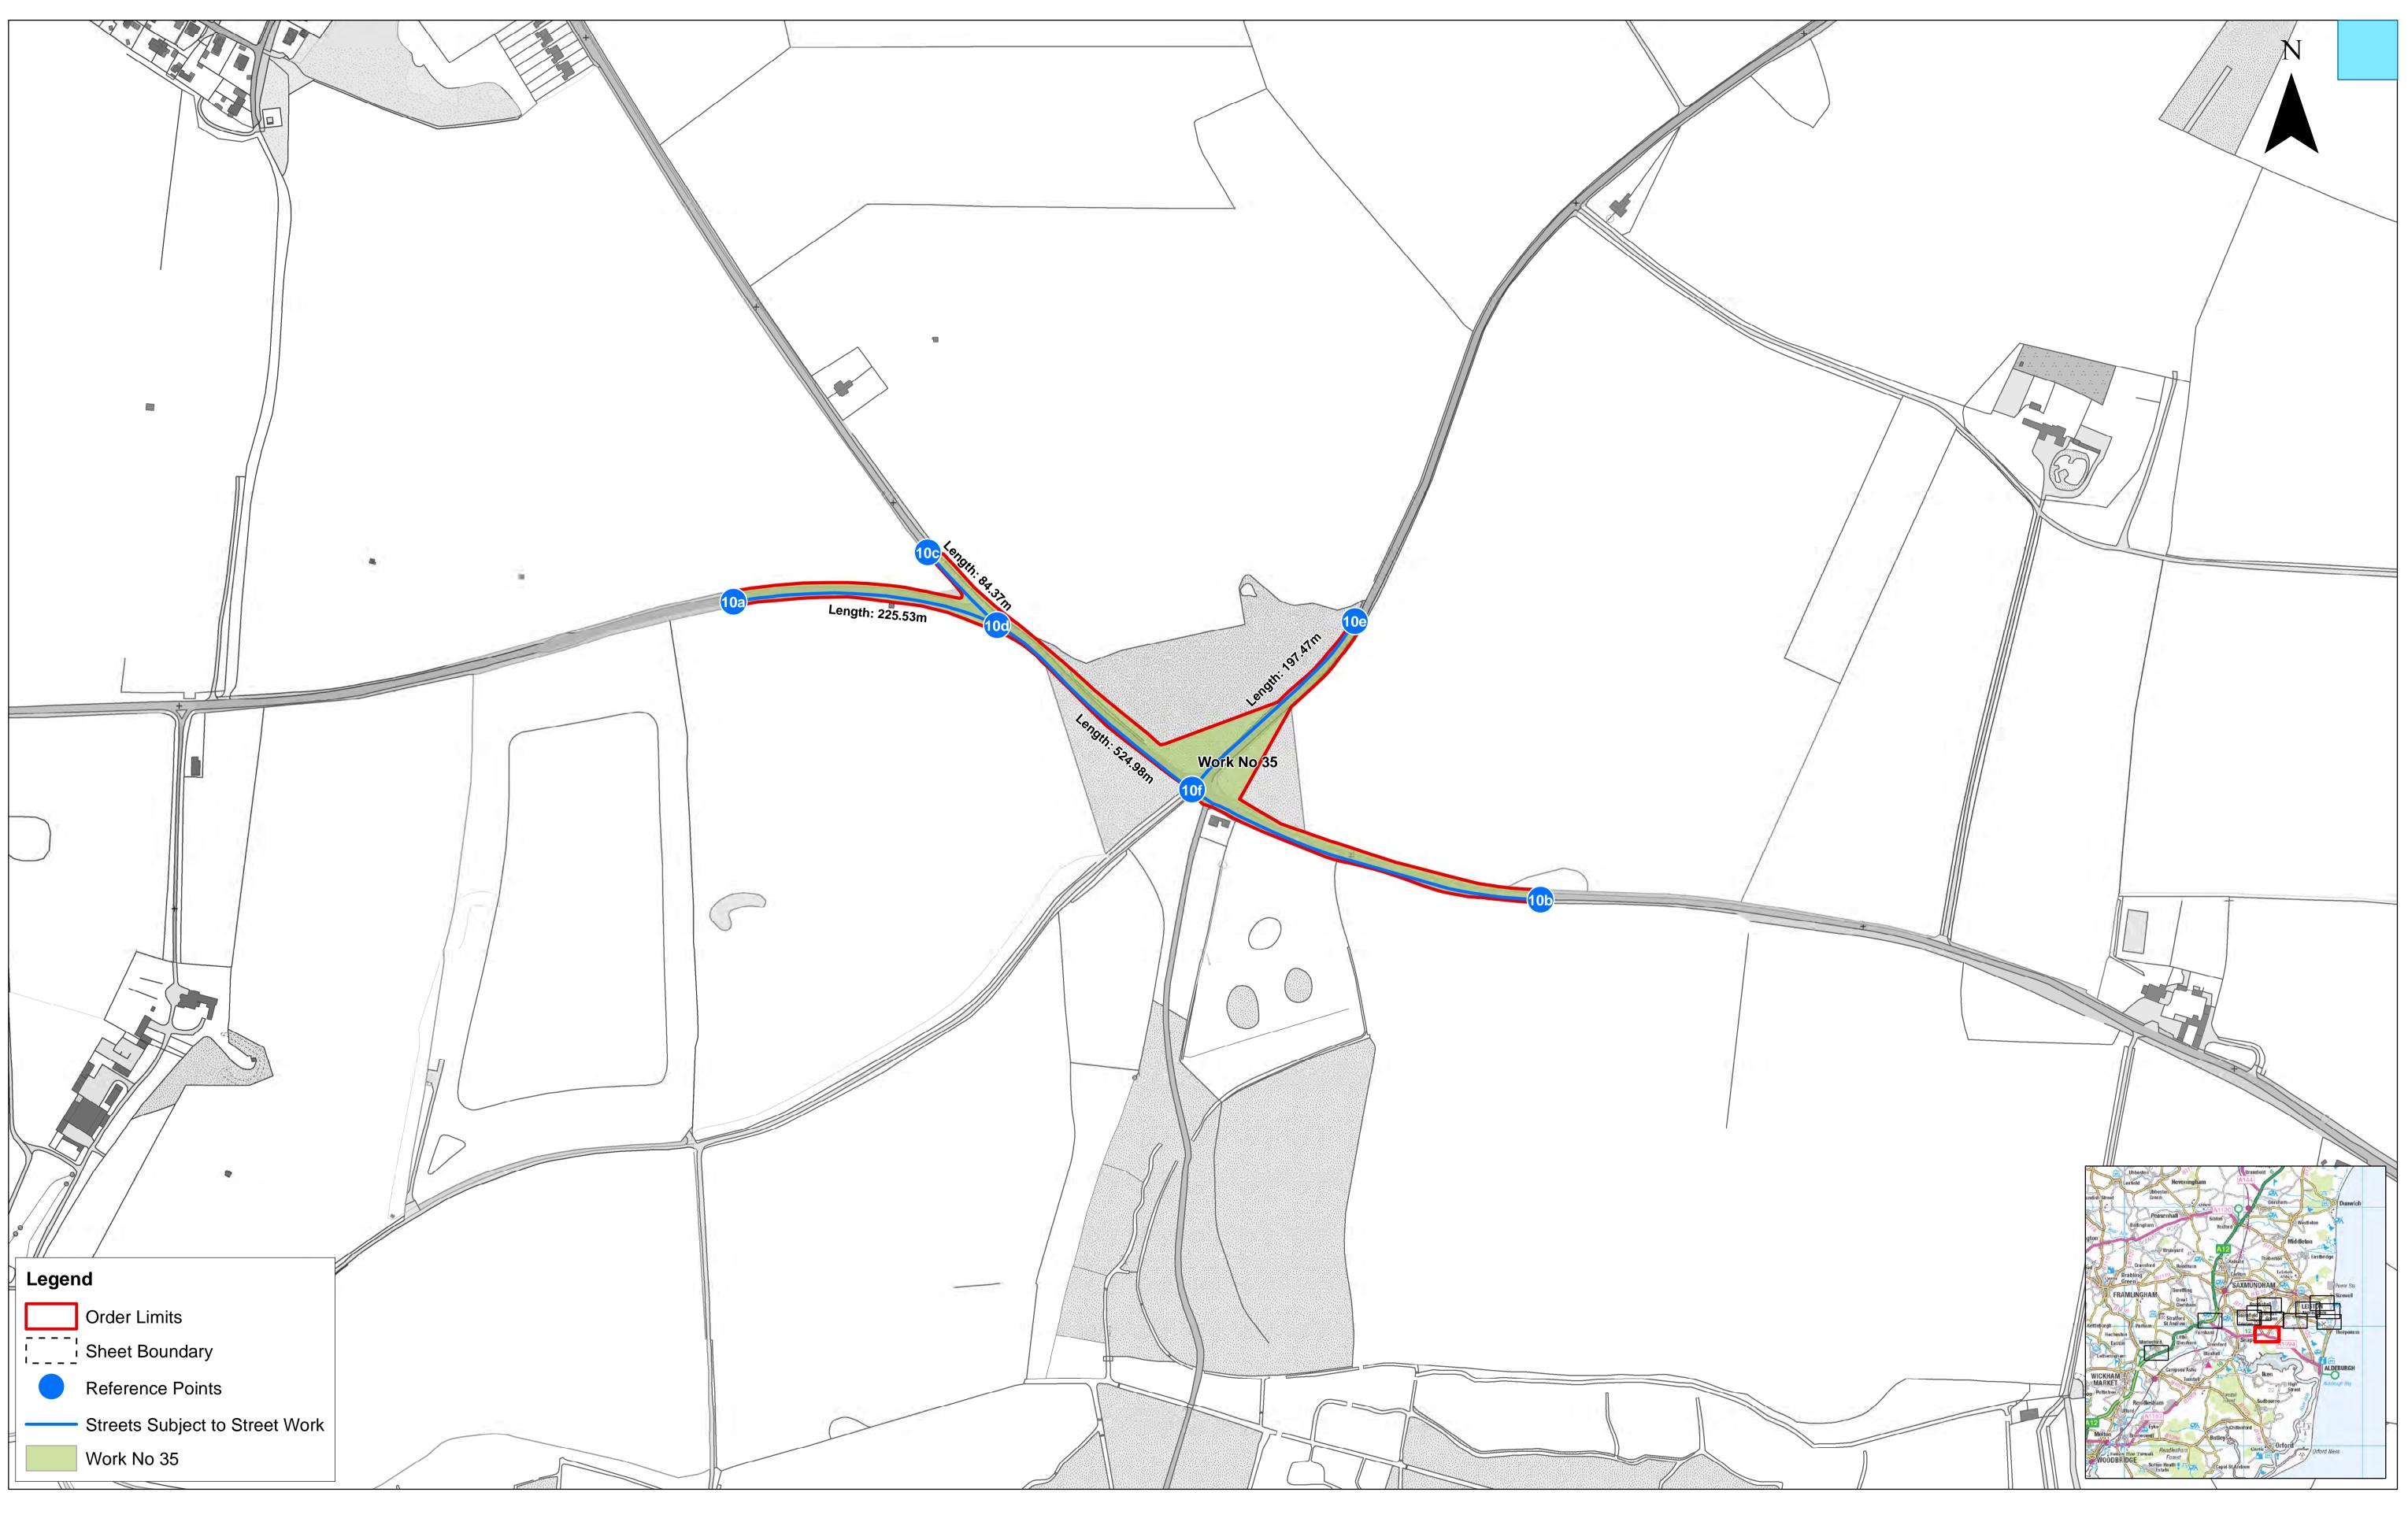

# glia TWO Offsho

ns (Onshore) nber: Sheet 10 of 12

| ore Wind Farm | Drg No   | EA2-GEN-DA-SPR-731        |                          |  |  |
|---------------|----------|---------------------------|--------------------------|--|--|
|               | Rev      | 7                         | British National<br>Grid |  |  |
|               | Date     | 07/06/21                  | OSGB36                   |  |  |
|               | APFP Ref | : 5(2) (J) Doc ref: 2.3.2 |                          |  |  |