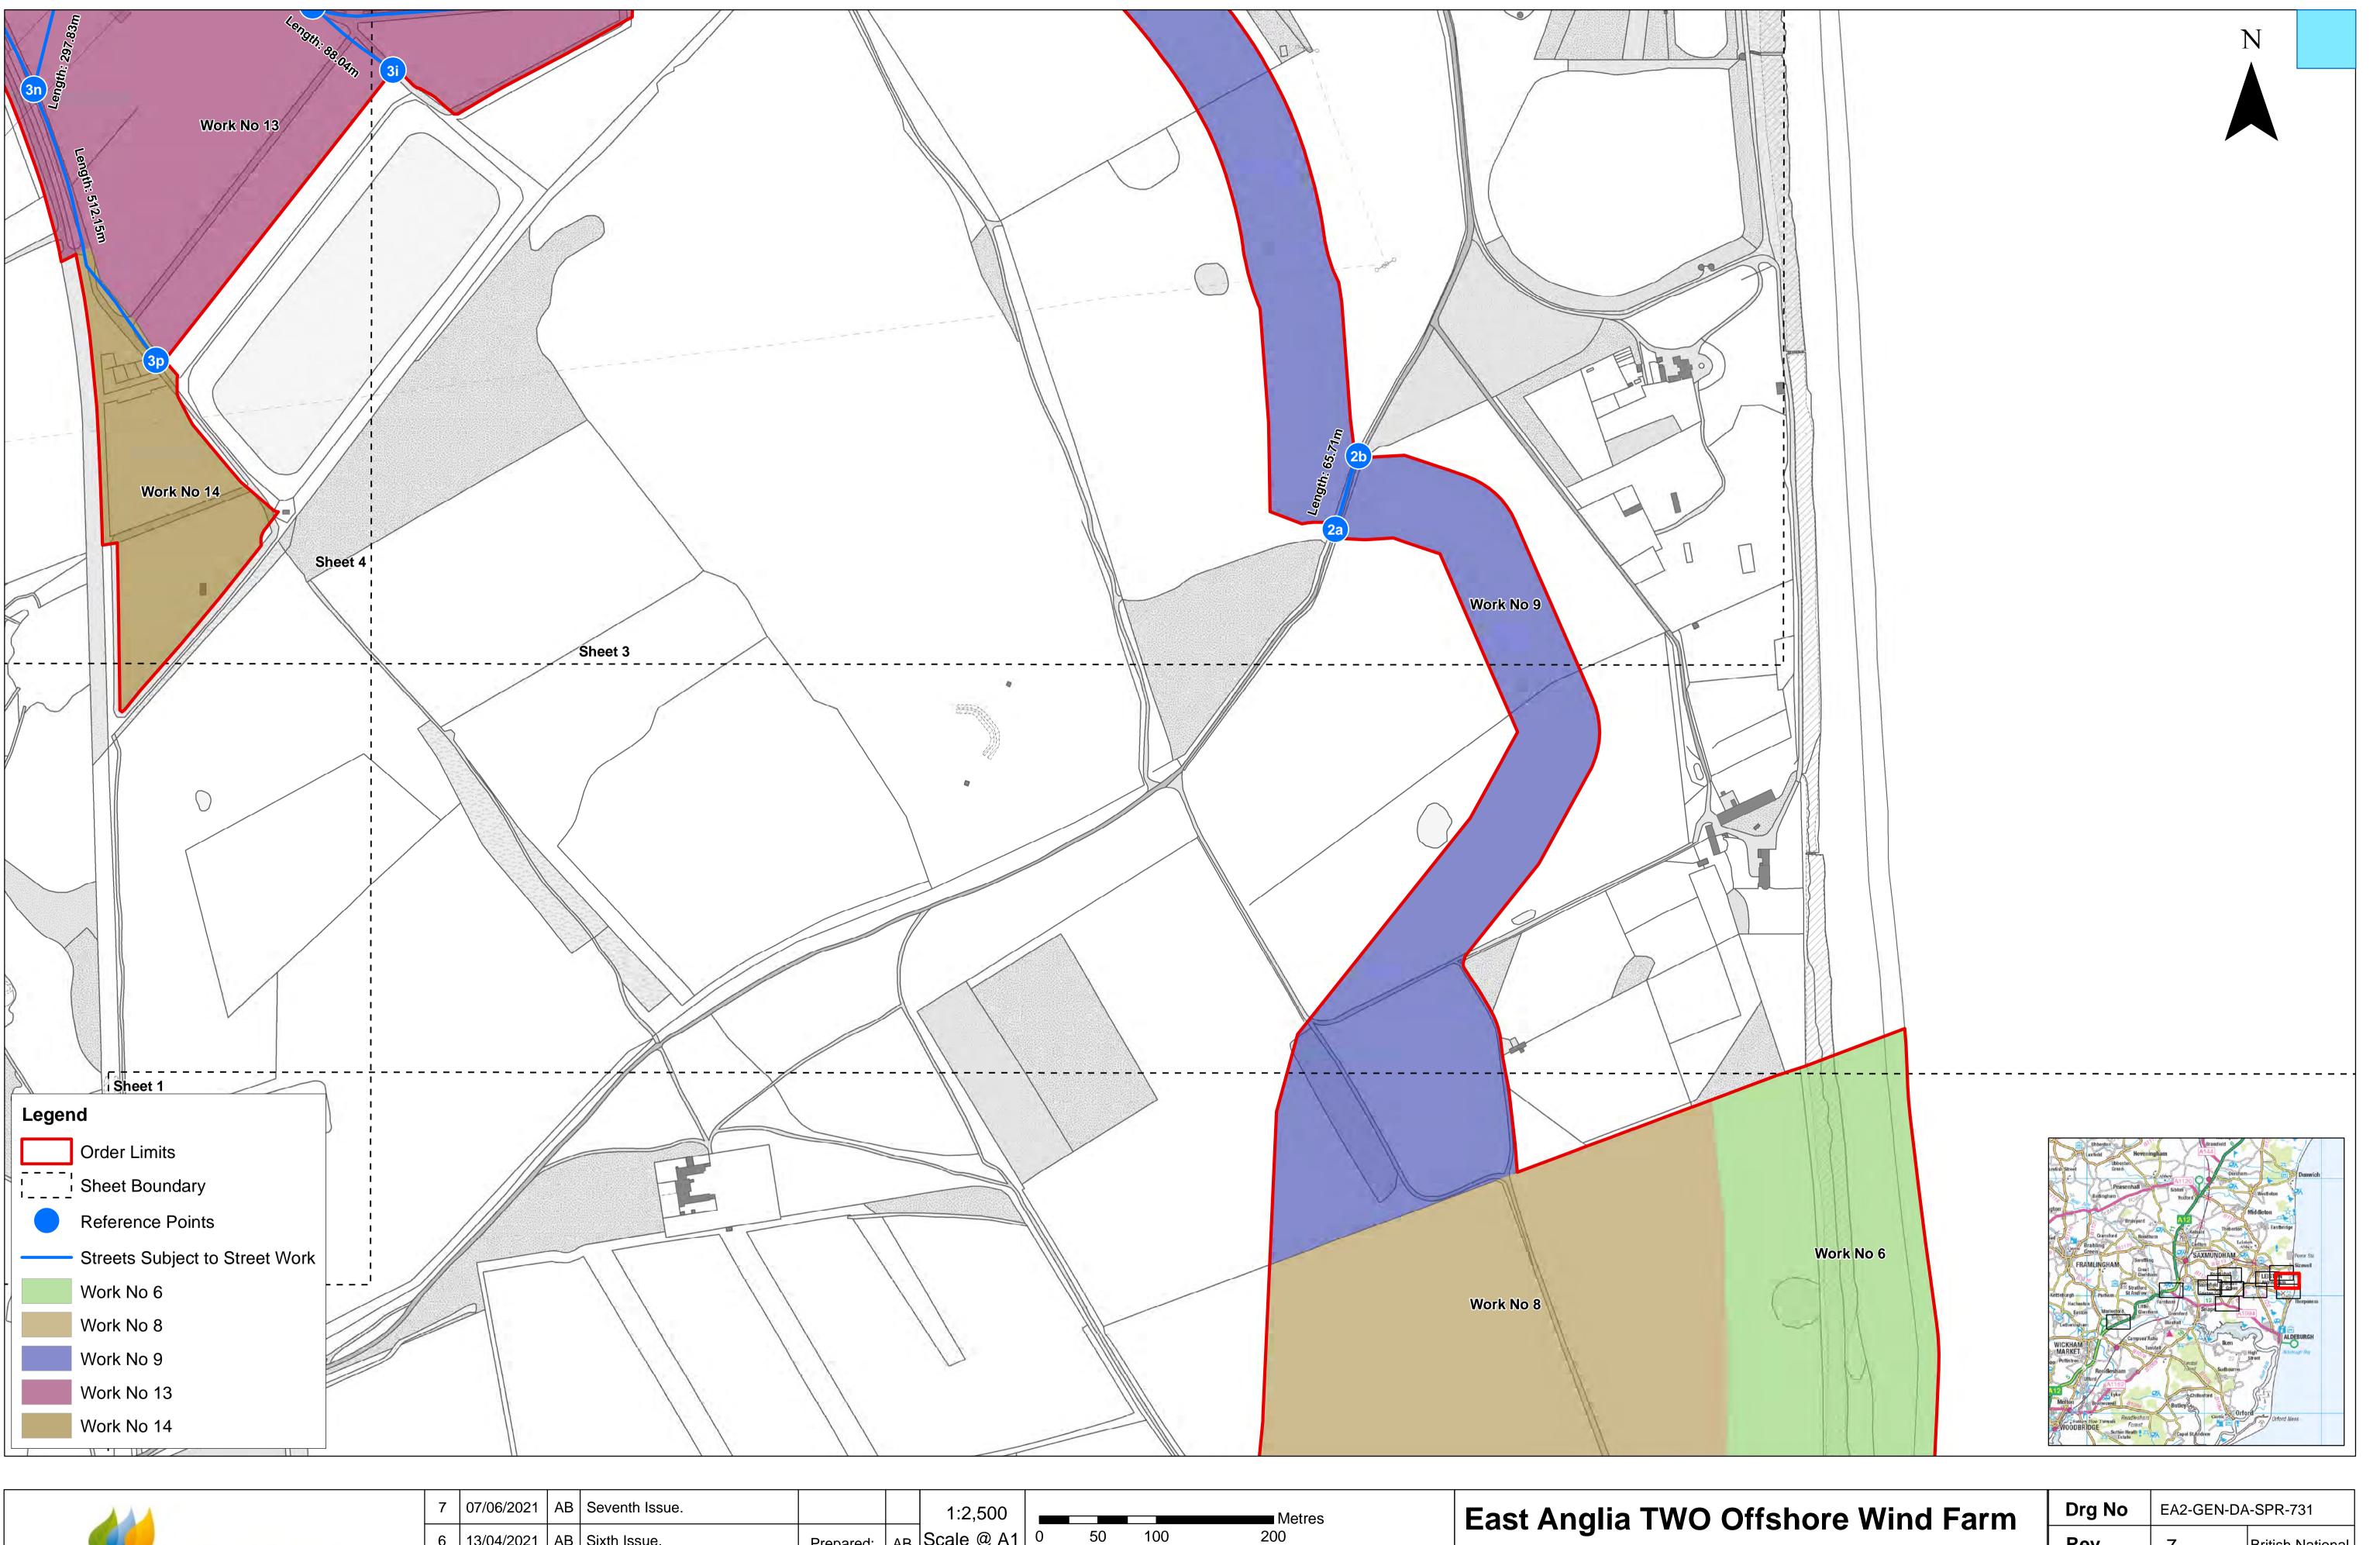

### East Anglia TWO Offsho

Works Plans (Onshore) Sheet Number: Sheet 3 of 12

| ore Wind Farm | Drg No   | EA2-GEN-DA-SPR-731          |                          |  |
|---------------|----------|-----------------------------|--------------------------|--|
|               | Rev      | 7                           | British National<br>Grid |  |
|               | Date     | 07/06/21                    | OSGB36                   |  |
|               | APFP Ref | ef: 5(2) (J) Doc ref: 2.3.2 |                          |  |

# East Anglia TWO Offsho

Works Plans (Onshore) Sheet Number: Sheet 4 of 12

| ore Wind Farm | Drg No   | EA2-GEN-DA                  | -SPR-731                 |  |
|---------------|----------|-----------------------------|--------------------------|--|
|               | Rev      | 7                           | British National<br>Grid |  |
|               | Date     | 07/06/21                    | OSGB36                   |  |
|               | APFP Ref | ef: 5(2) (J) Doc ref: 2.3.2 |                          |  |