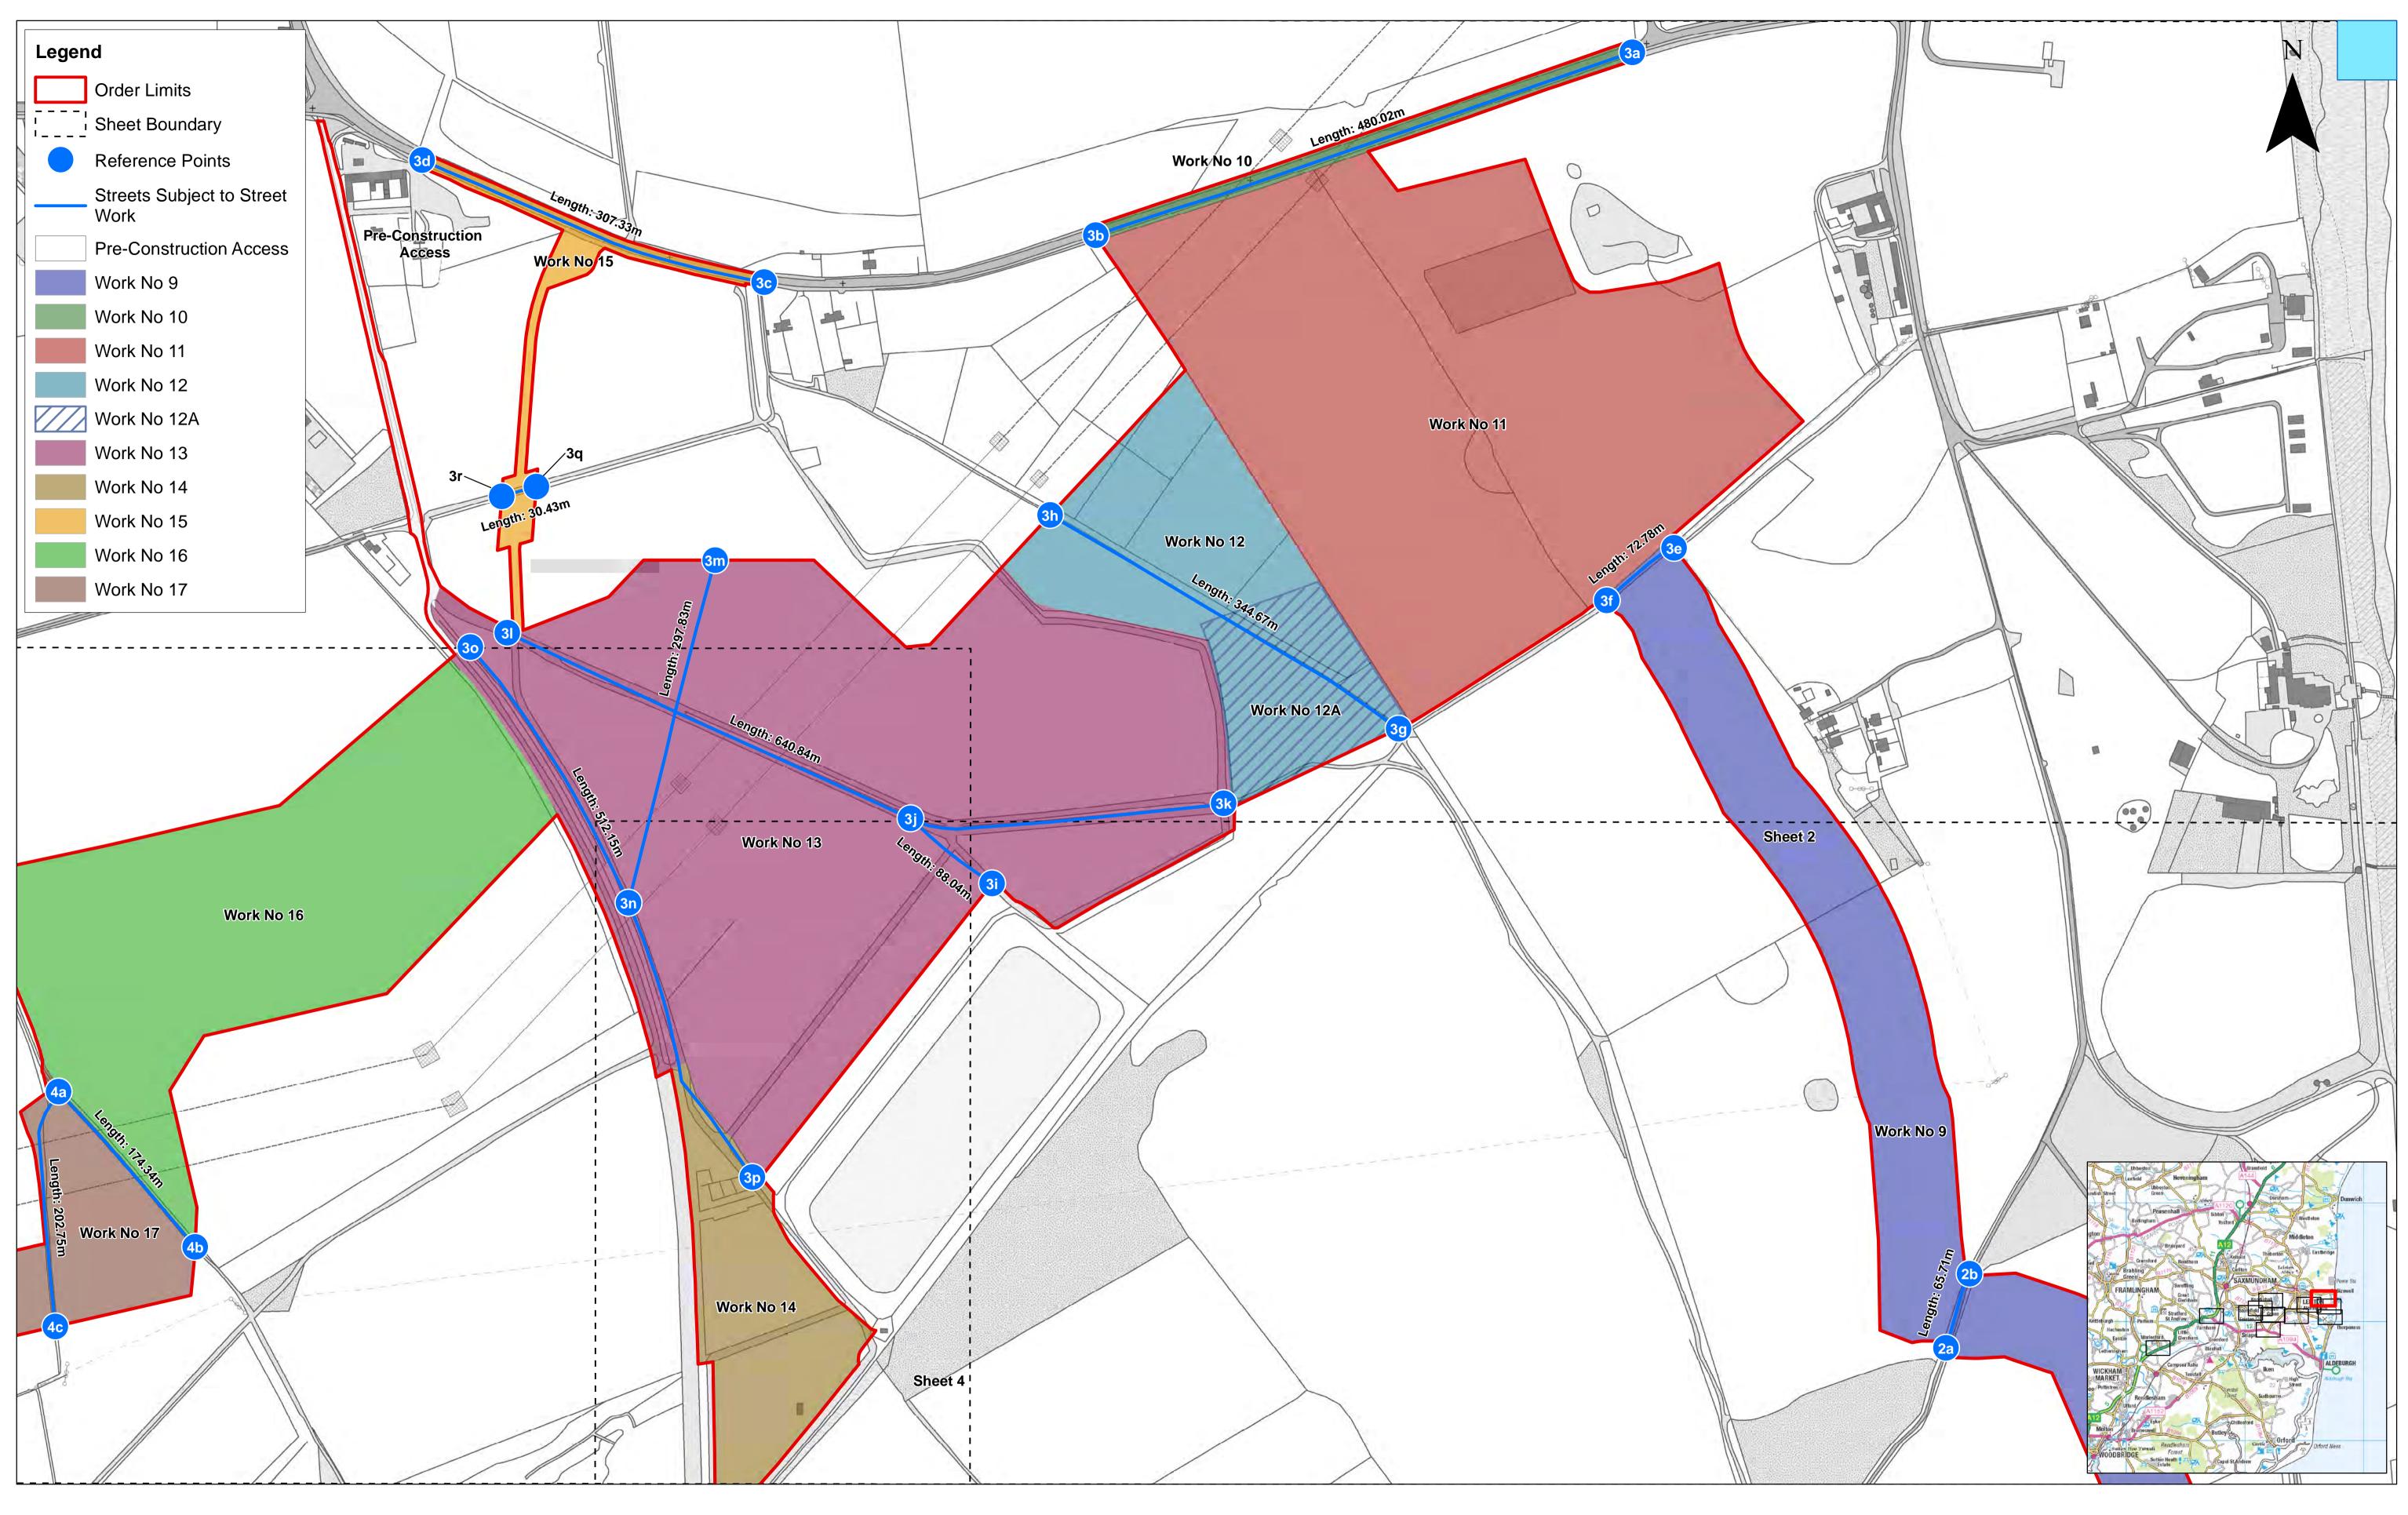

| - |     | 07/06/2021<br>13/04/2021 |    | Seventh Issue.<br>Sixth Issue. | Prepared: | AB | 1:2,500<br>Scale @ A1                                                                                                                                                                                                                                                                                                                                   | 0 50                         | 100                      | Me<br>200                           | etres                                                                             | East Anglia TWO Offsho                               |
|---|-----|--------------------------|----|--------------------------------|-----------|----|---------------------------------------------------------------------------------------------------------------------------------------------------------------------------------------------------------------------------------------------------------------------------------------------------------------------------------------------------------|------------------------------|--------------------------|-------------------------------------|-----------------------------------------------------------------------------------|------------------------------------------------------|
| Ī | 5   | 25/02/2021               | AB | Fifth Issue.                   | Checked:  | KC | Source: © Crown copyright and database rights 2021. Ordnance Survey 0100031673.<br>This map has been produced to the latest known information at the time of issue, and has been produced for your information only.<br>Please consult with the SPR GIS team to ensure the content is still current before using the information contained on this map. |                              |                          |                                     |                                                                                   | Works Plans (Onshore)<br>Sheet Number: Sheet 2 of 12 |
|   | Rev | Date                     | Ву | Comment                        | Approved: | FM | To the fullest extent permitted b                                                                                                                                                                                                                                                                                                                       | v law, we accept no responsi | bility or liability (whe | er in contract, tort (including neo | gligence) or otherwise in respect of any<br>e caused by such errors or omissions. |                                                      |