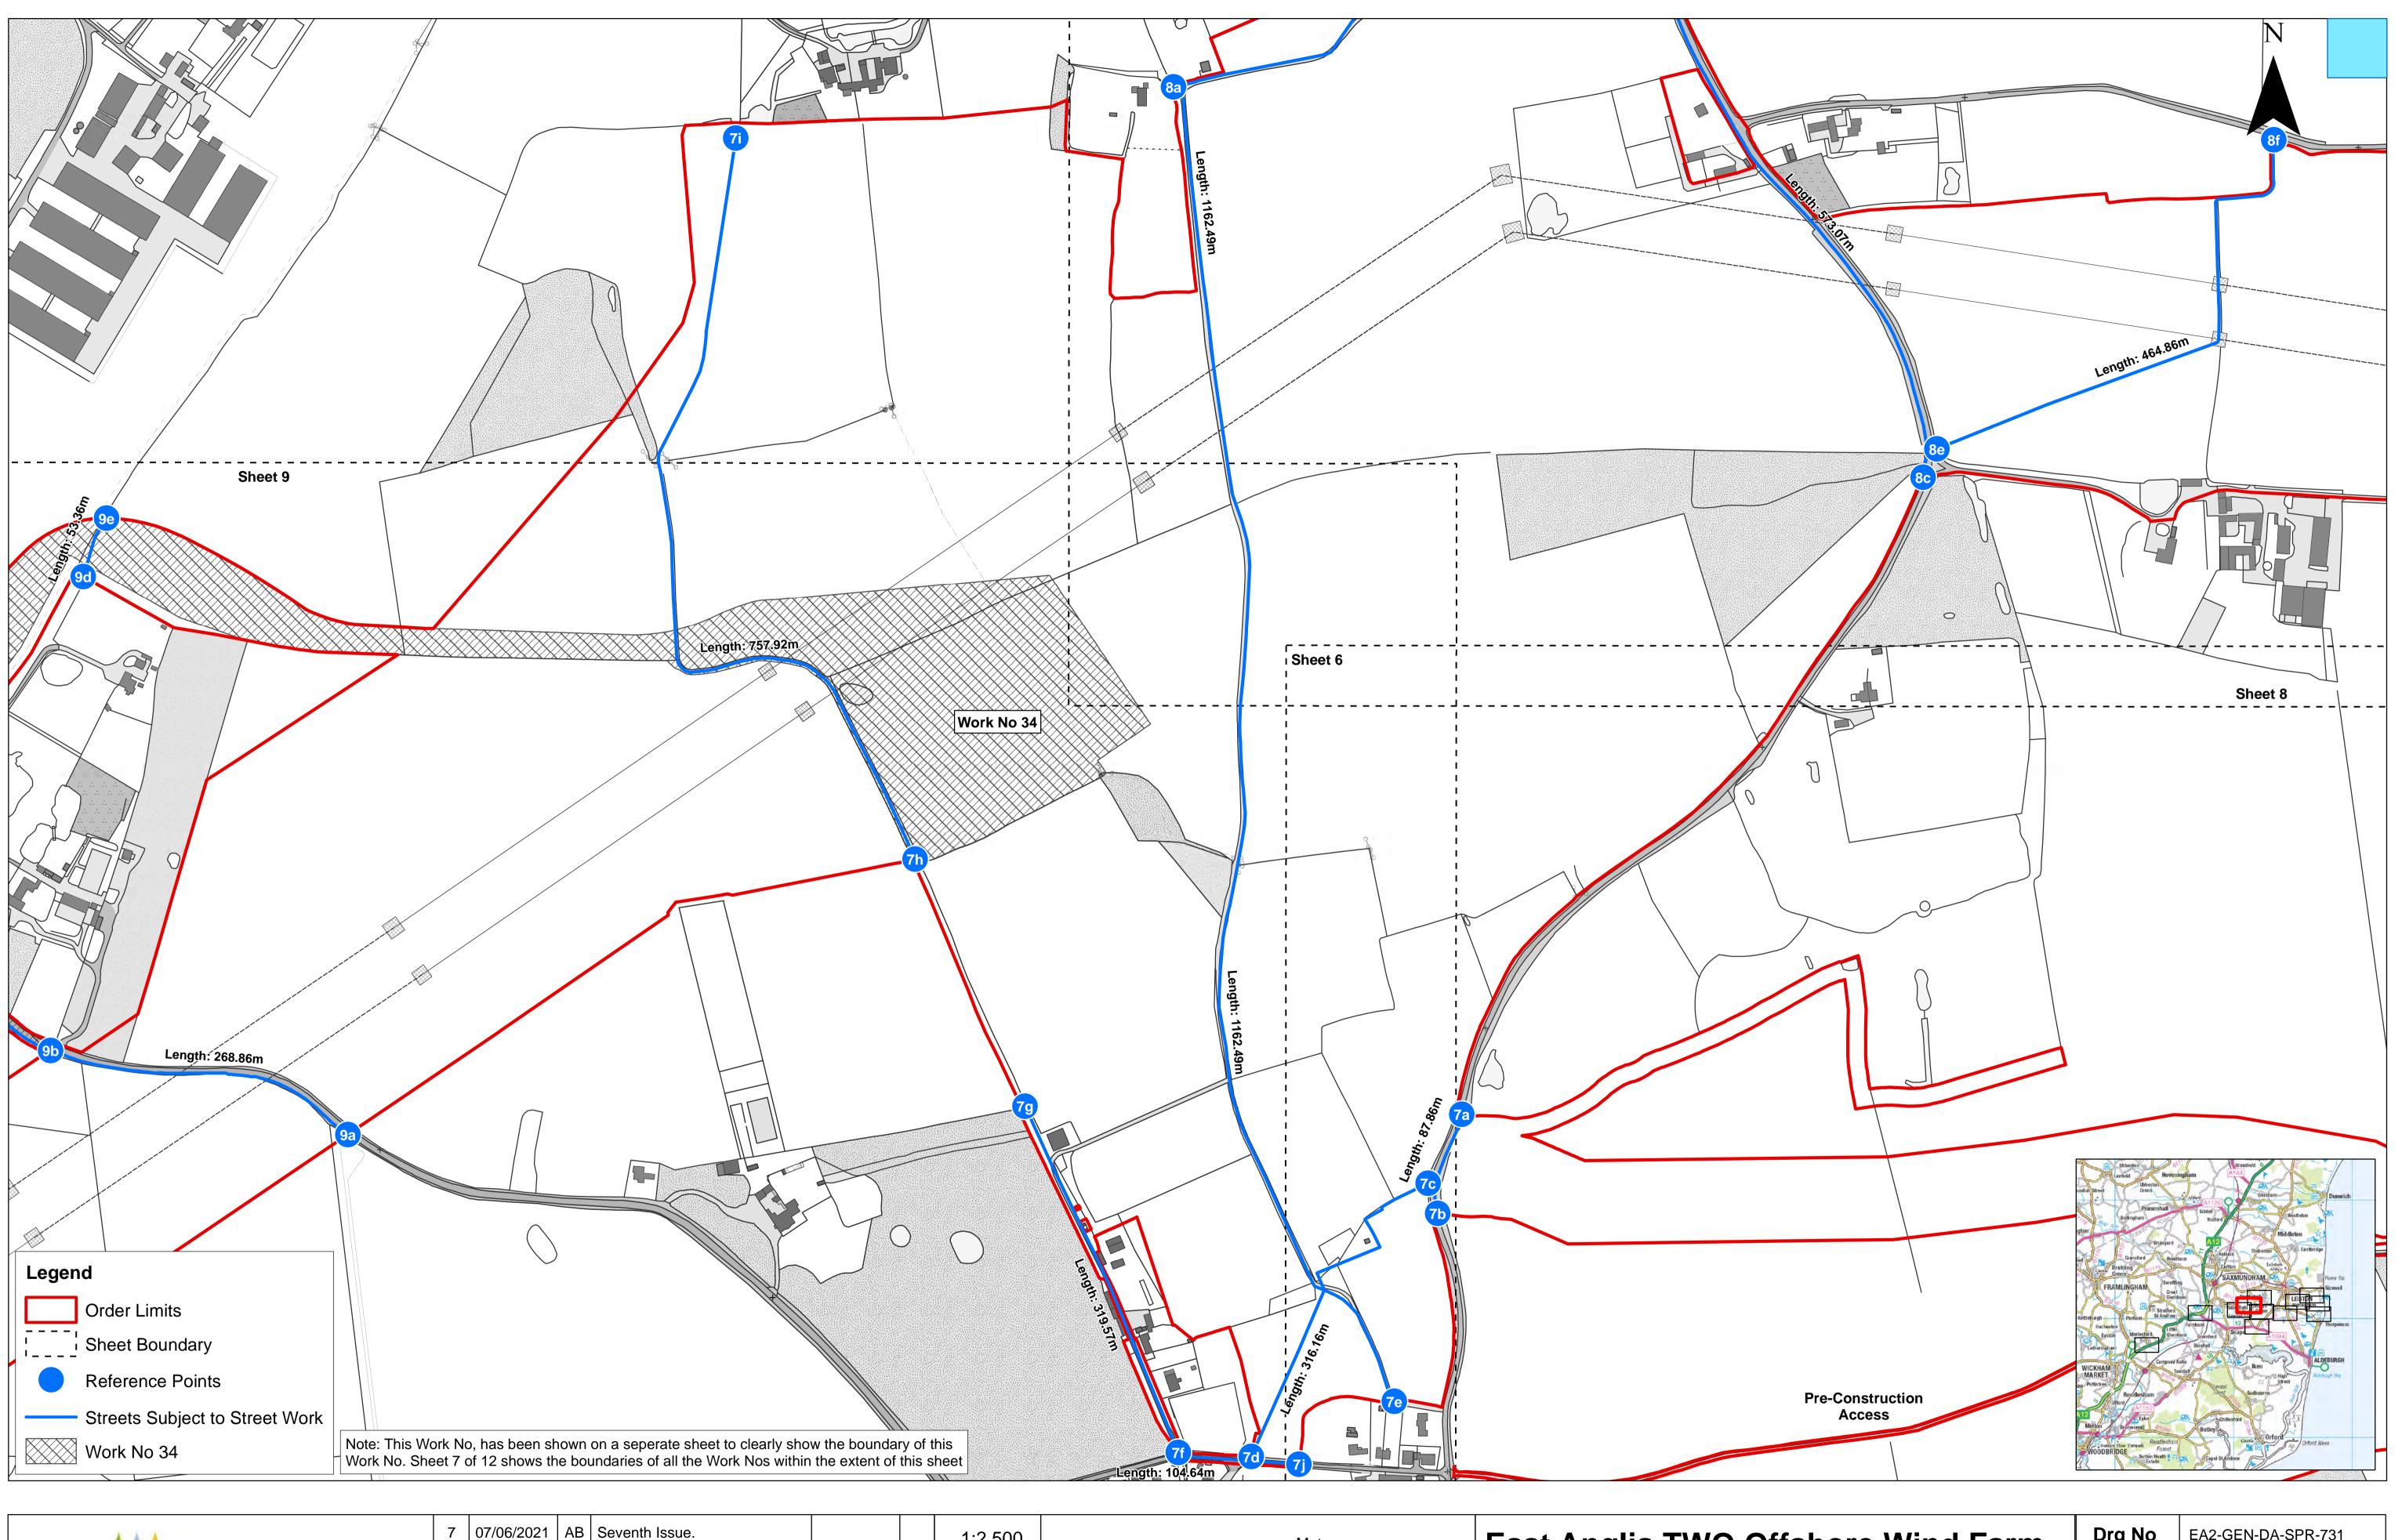

### st Anglia TWO Offsho

rks Plans (Onshore) et Number: Sheet 7 of 12

| ore Wind Farm | Drg No   | EA2-GEN-DA  | A-SPR-731        |
|---------------|----------|-------------|------------------|
|               | Rev      | 7           | British National |
|               | Date     | 07/06/21    | Grid<br>OSGB36   |
|               | APFP Ref | f: 5(2) (J) | Doc ref: 2.3.2   |