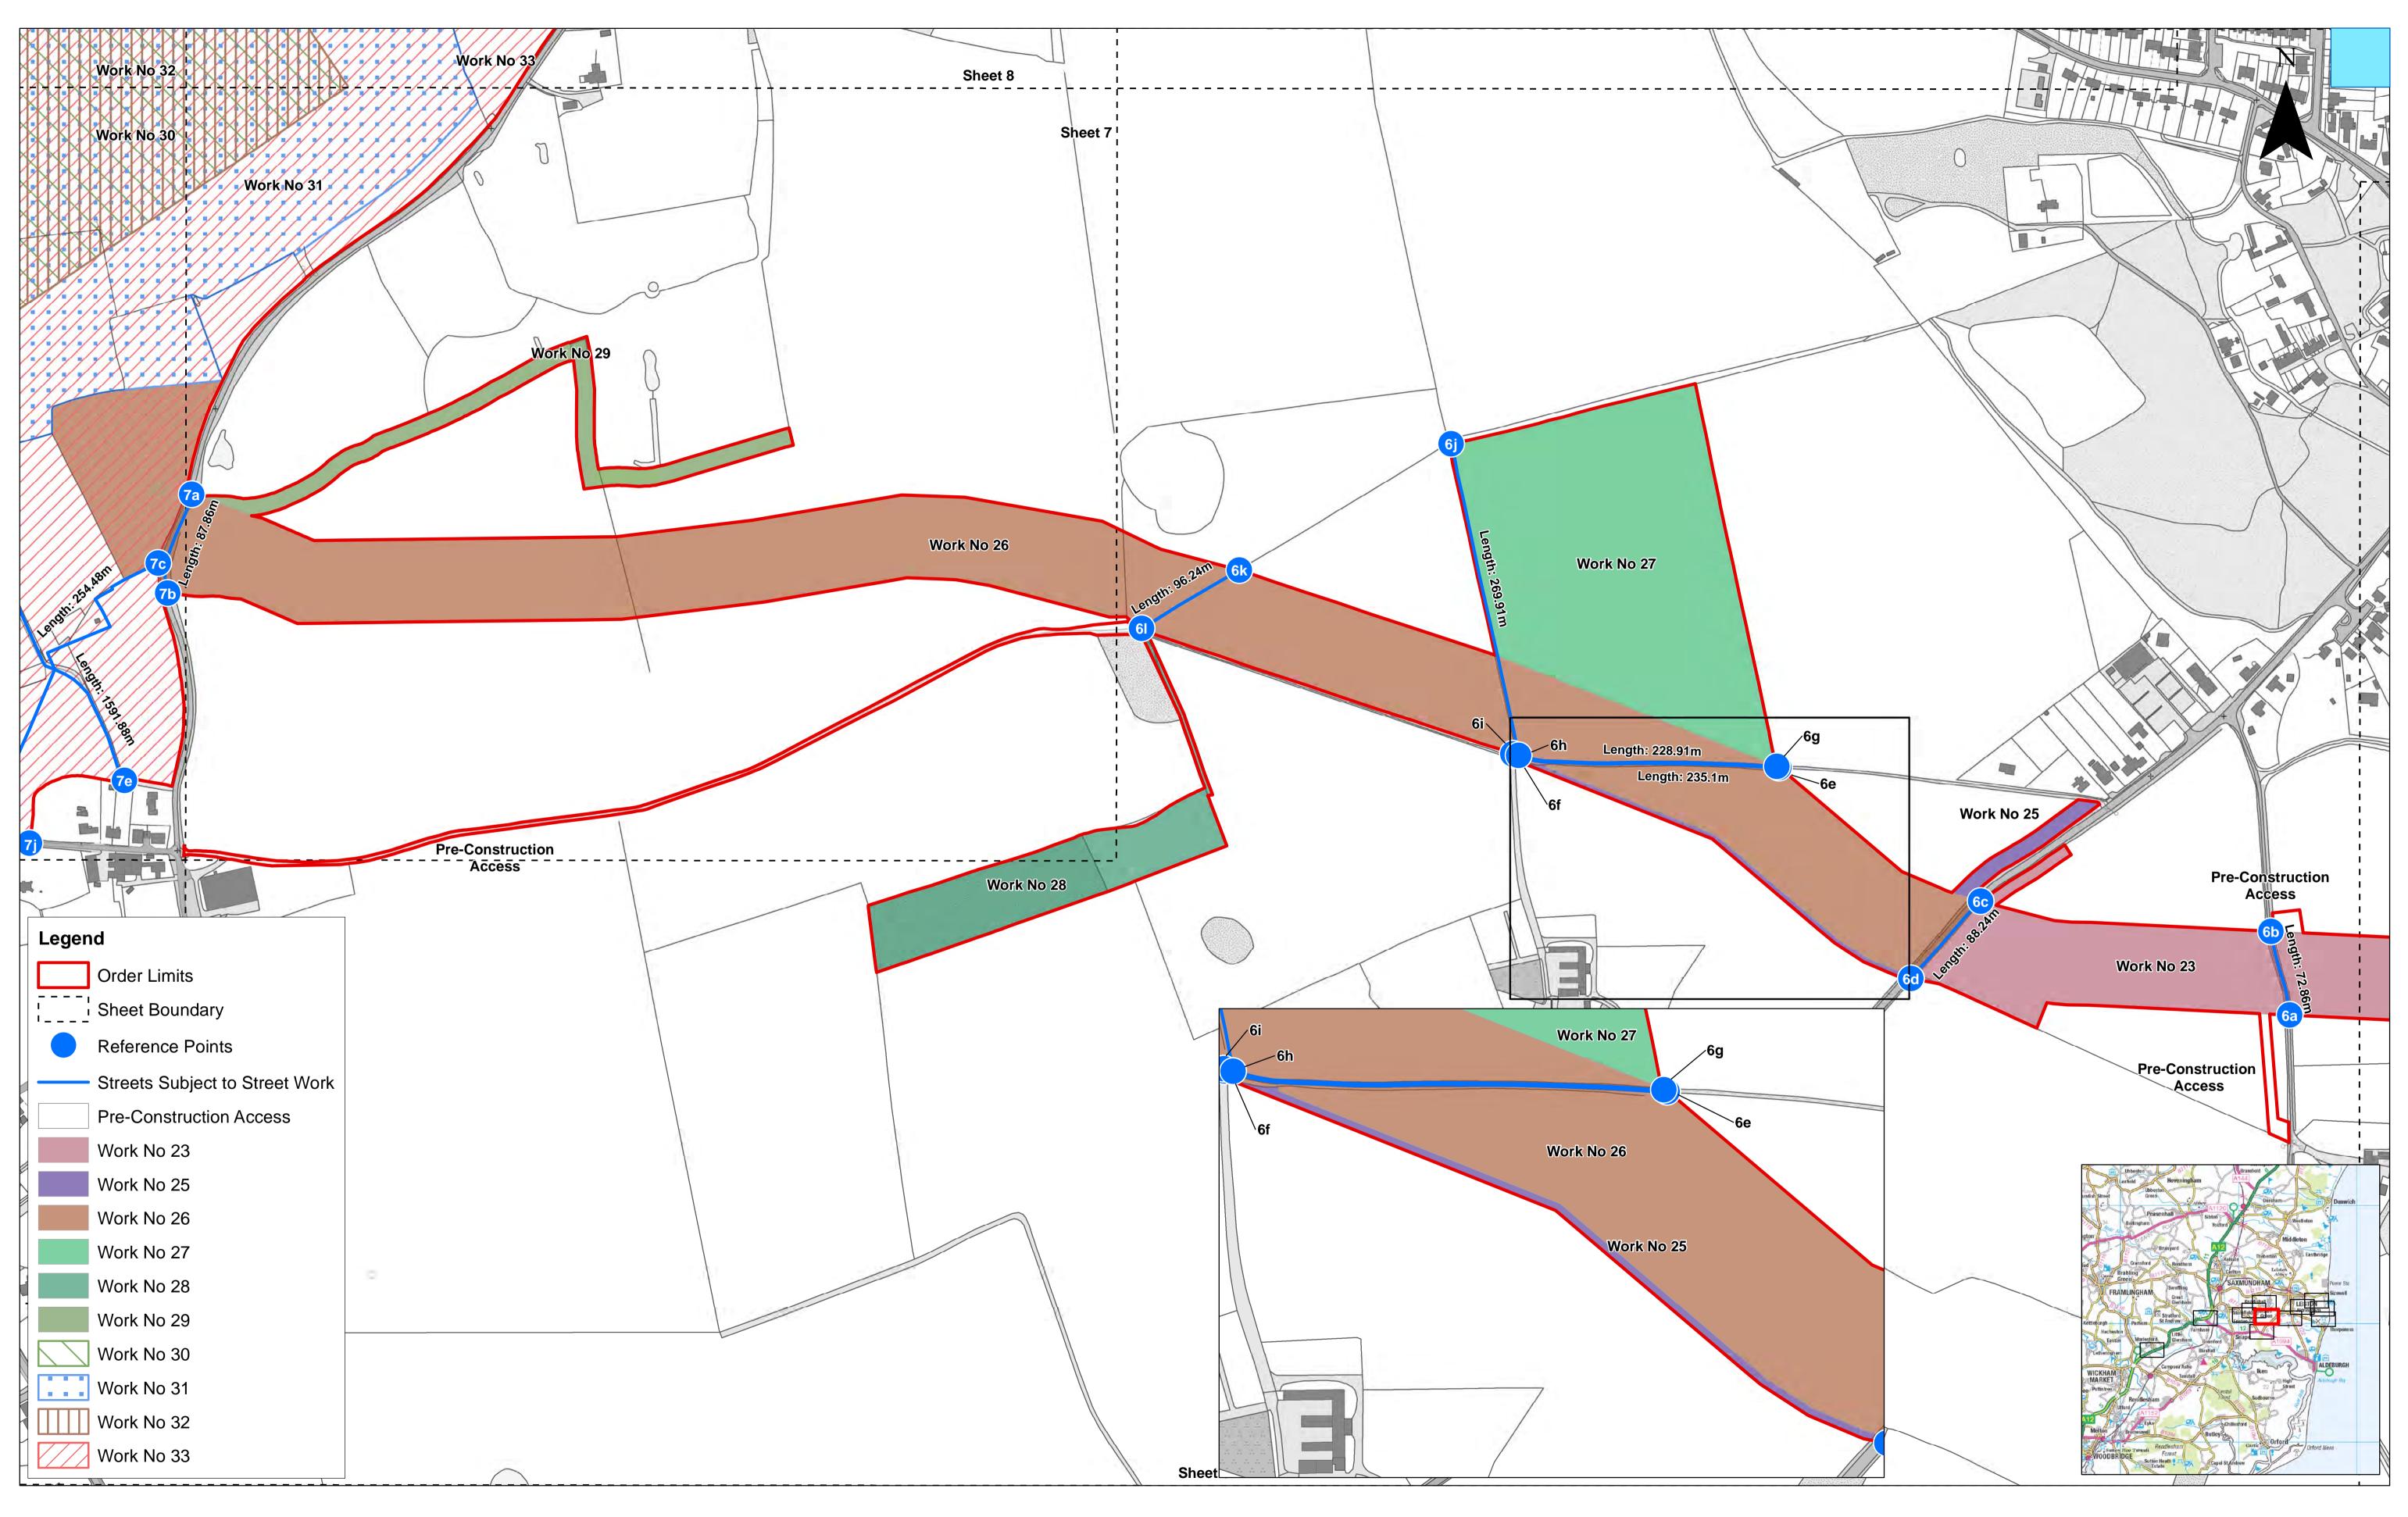

|    |                                                                                                                                                                                                                                                                                                                                                                            | 1:2,500                           |               |                   |                                | Metres                                                                                                                                    |  |  |
|----|----------------------------------------------------------------------------------------------------------------------------------------------------------------------------------------------------------------------------------------------------------------------------------------------------------------------------------------------------------------------------|-----------------------------------|---------------|-------------------|--------------------------------|-------------------------------------------------------------------------------------------------------------------------------------------|--|--|
|    | AB                                                                                                                                                                                                                                                                                                                                                                         | Scale @ A1                        | 0             | 50                | 100                            | 200                                                                                                                                       |  |  |
| 1  | KC       Source: © Crown copyright and database rights 2021. Ordnance Survey 0100031673.         This map has been produced to the latest known information at the time of issue, and has been produced for your information only.         Please consult with the SPR GIS team to ensure the content is still current before using the information contained on this map. |                                   |               |                   |                                |                                                                                                                                           |  |  |
| 1: | FM                                                                                                                                                                                                                                                                                                                                                                         | To the fullest extent permitted b | y law, we acc | ept no responsibi | ility or liability (whether ir | a contract, tort (including negligence) or otherwise in respect of any<br>iny loss, damage or expense caused by such errors or omissions. |  |  |