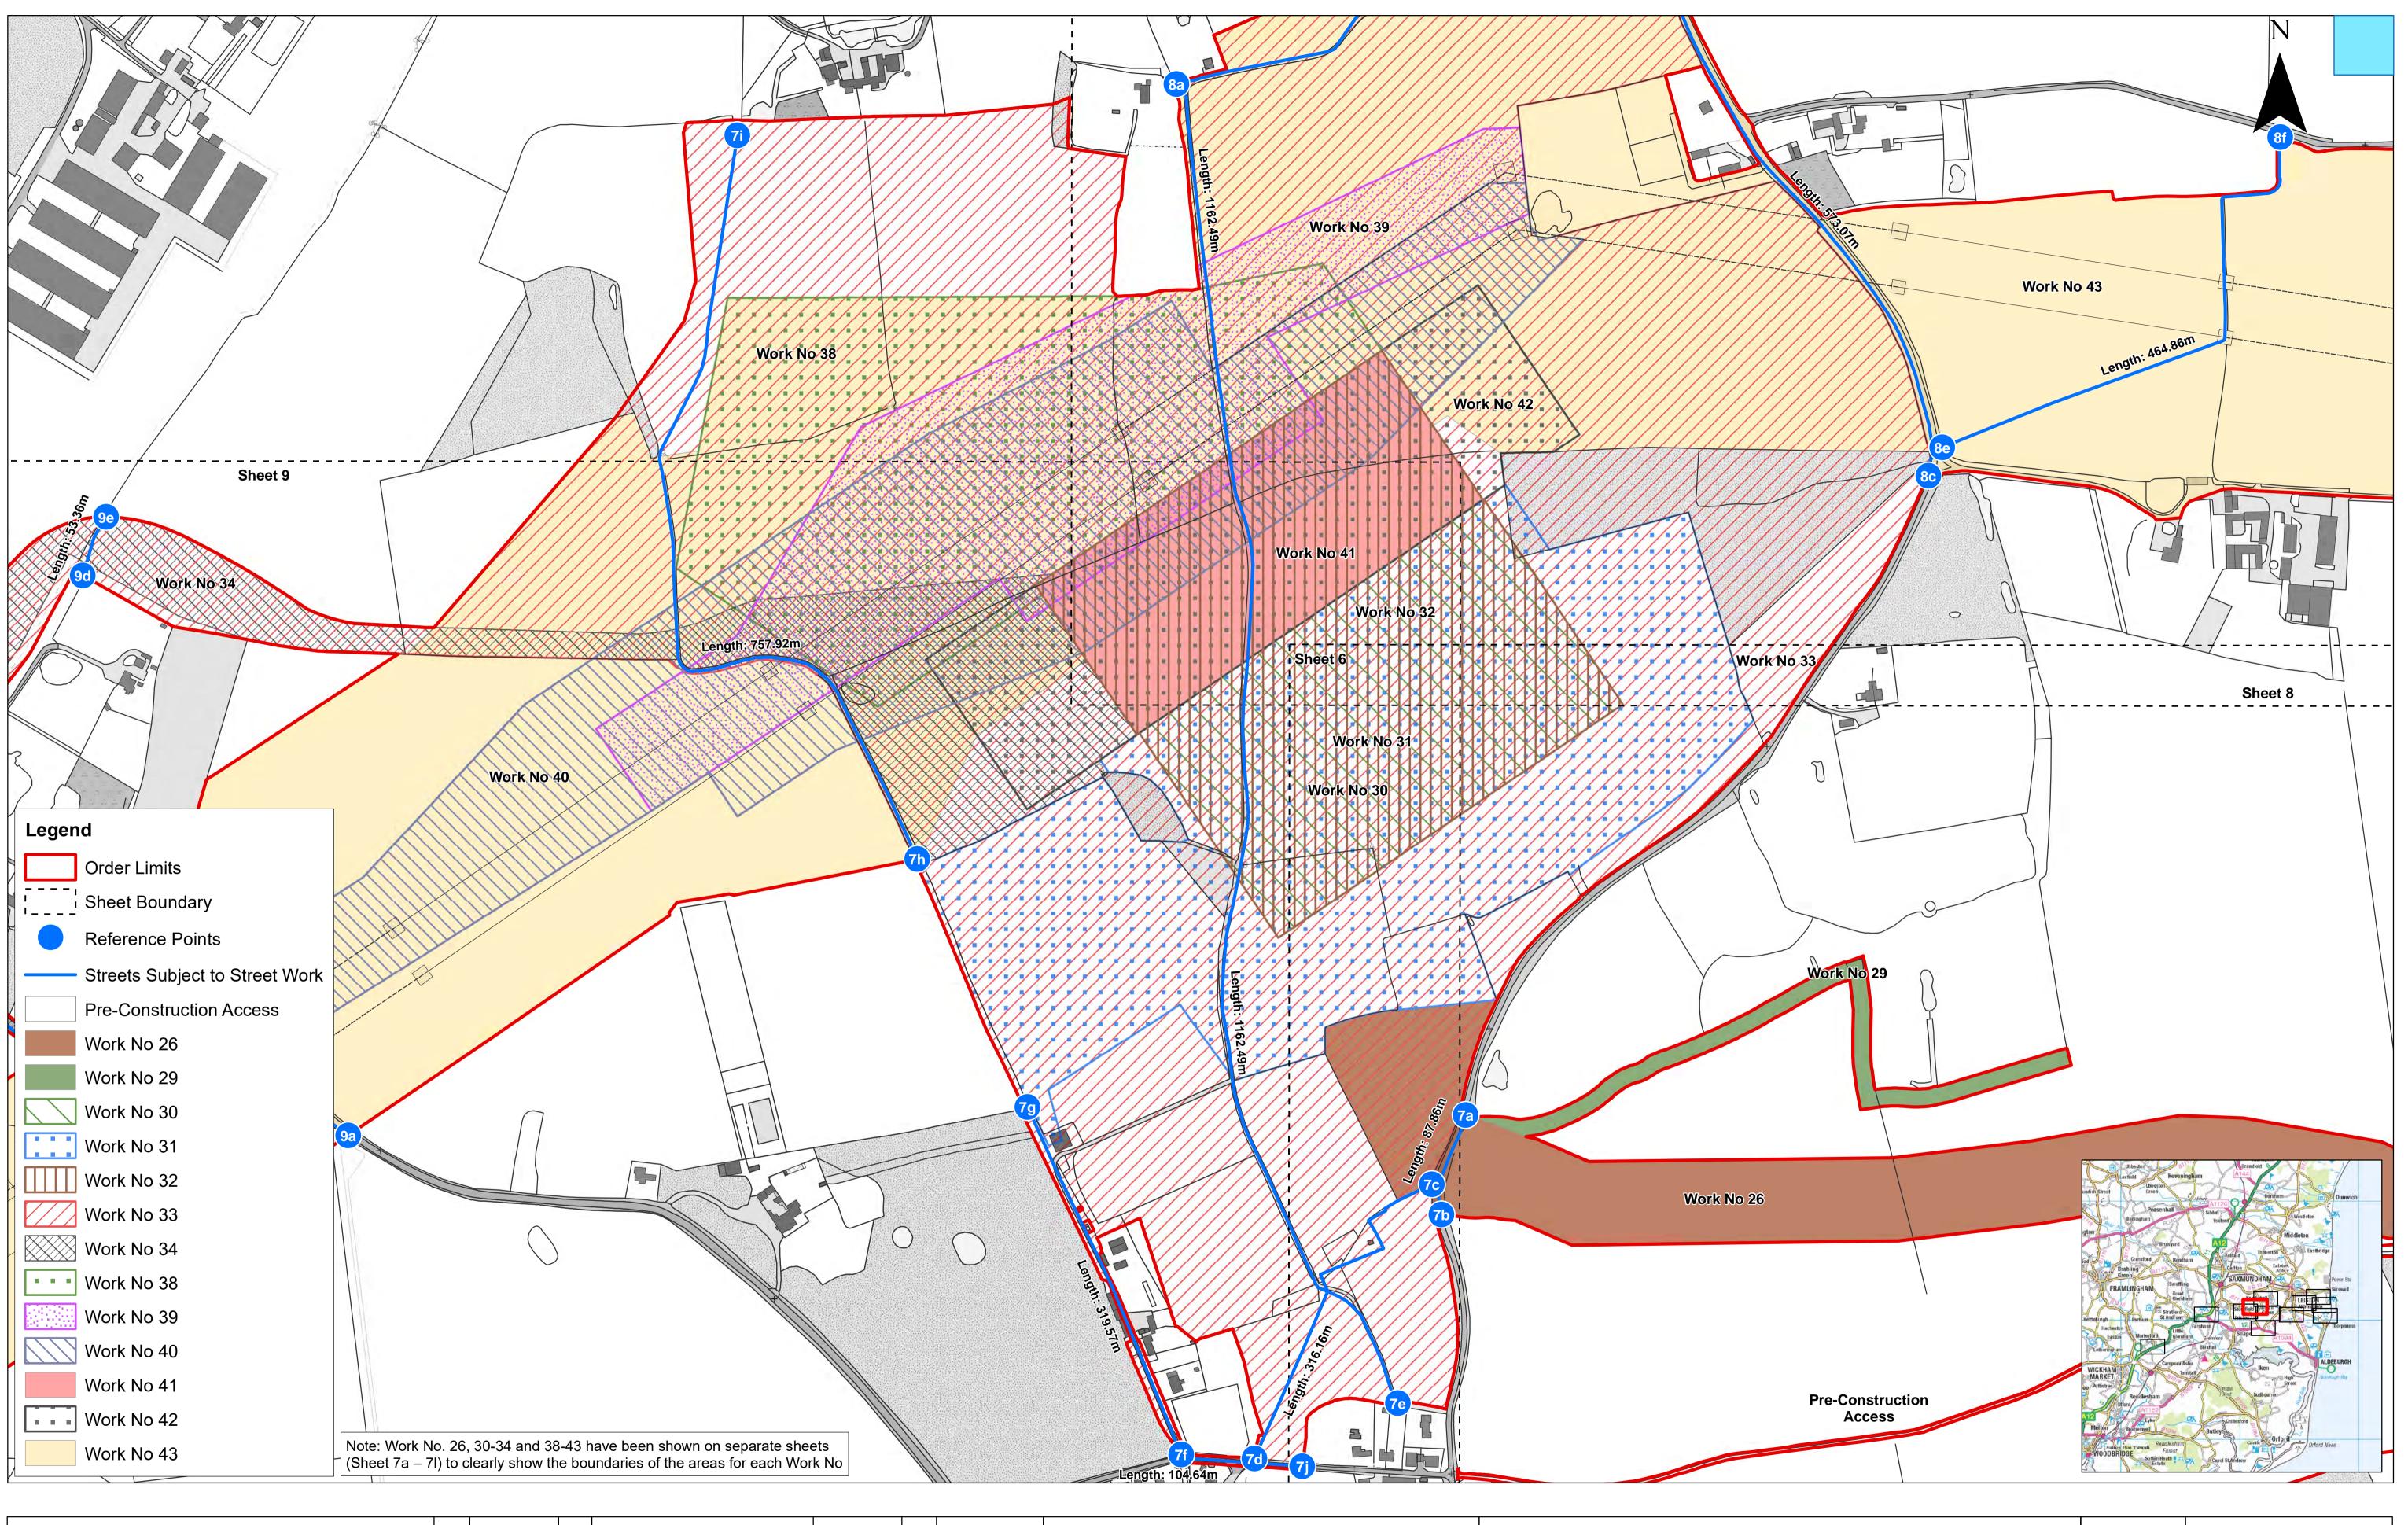

### st Anglia TWO Offsho

rks Plans (Onshore) et Number: Sheet 7 of 12

| ore Wind Farm | Drg No   | EA2-GEN-DA  | A-SPR-731        |
|---------------|----------|-------------|------------------|
|               | Rev      | 7           | British National |
|               | Date     | 07/06/21    | Grid<br>OSGB36   |
|               | APFP Ref | f: 5(2) (J) | Doc ref: 2.3.2   |