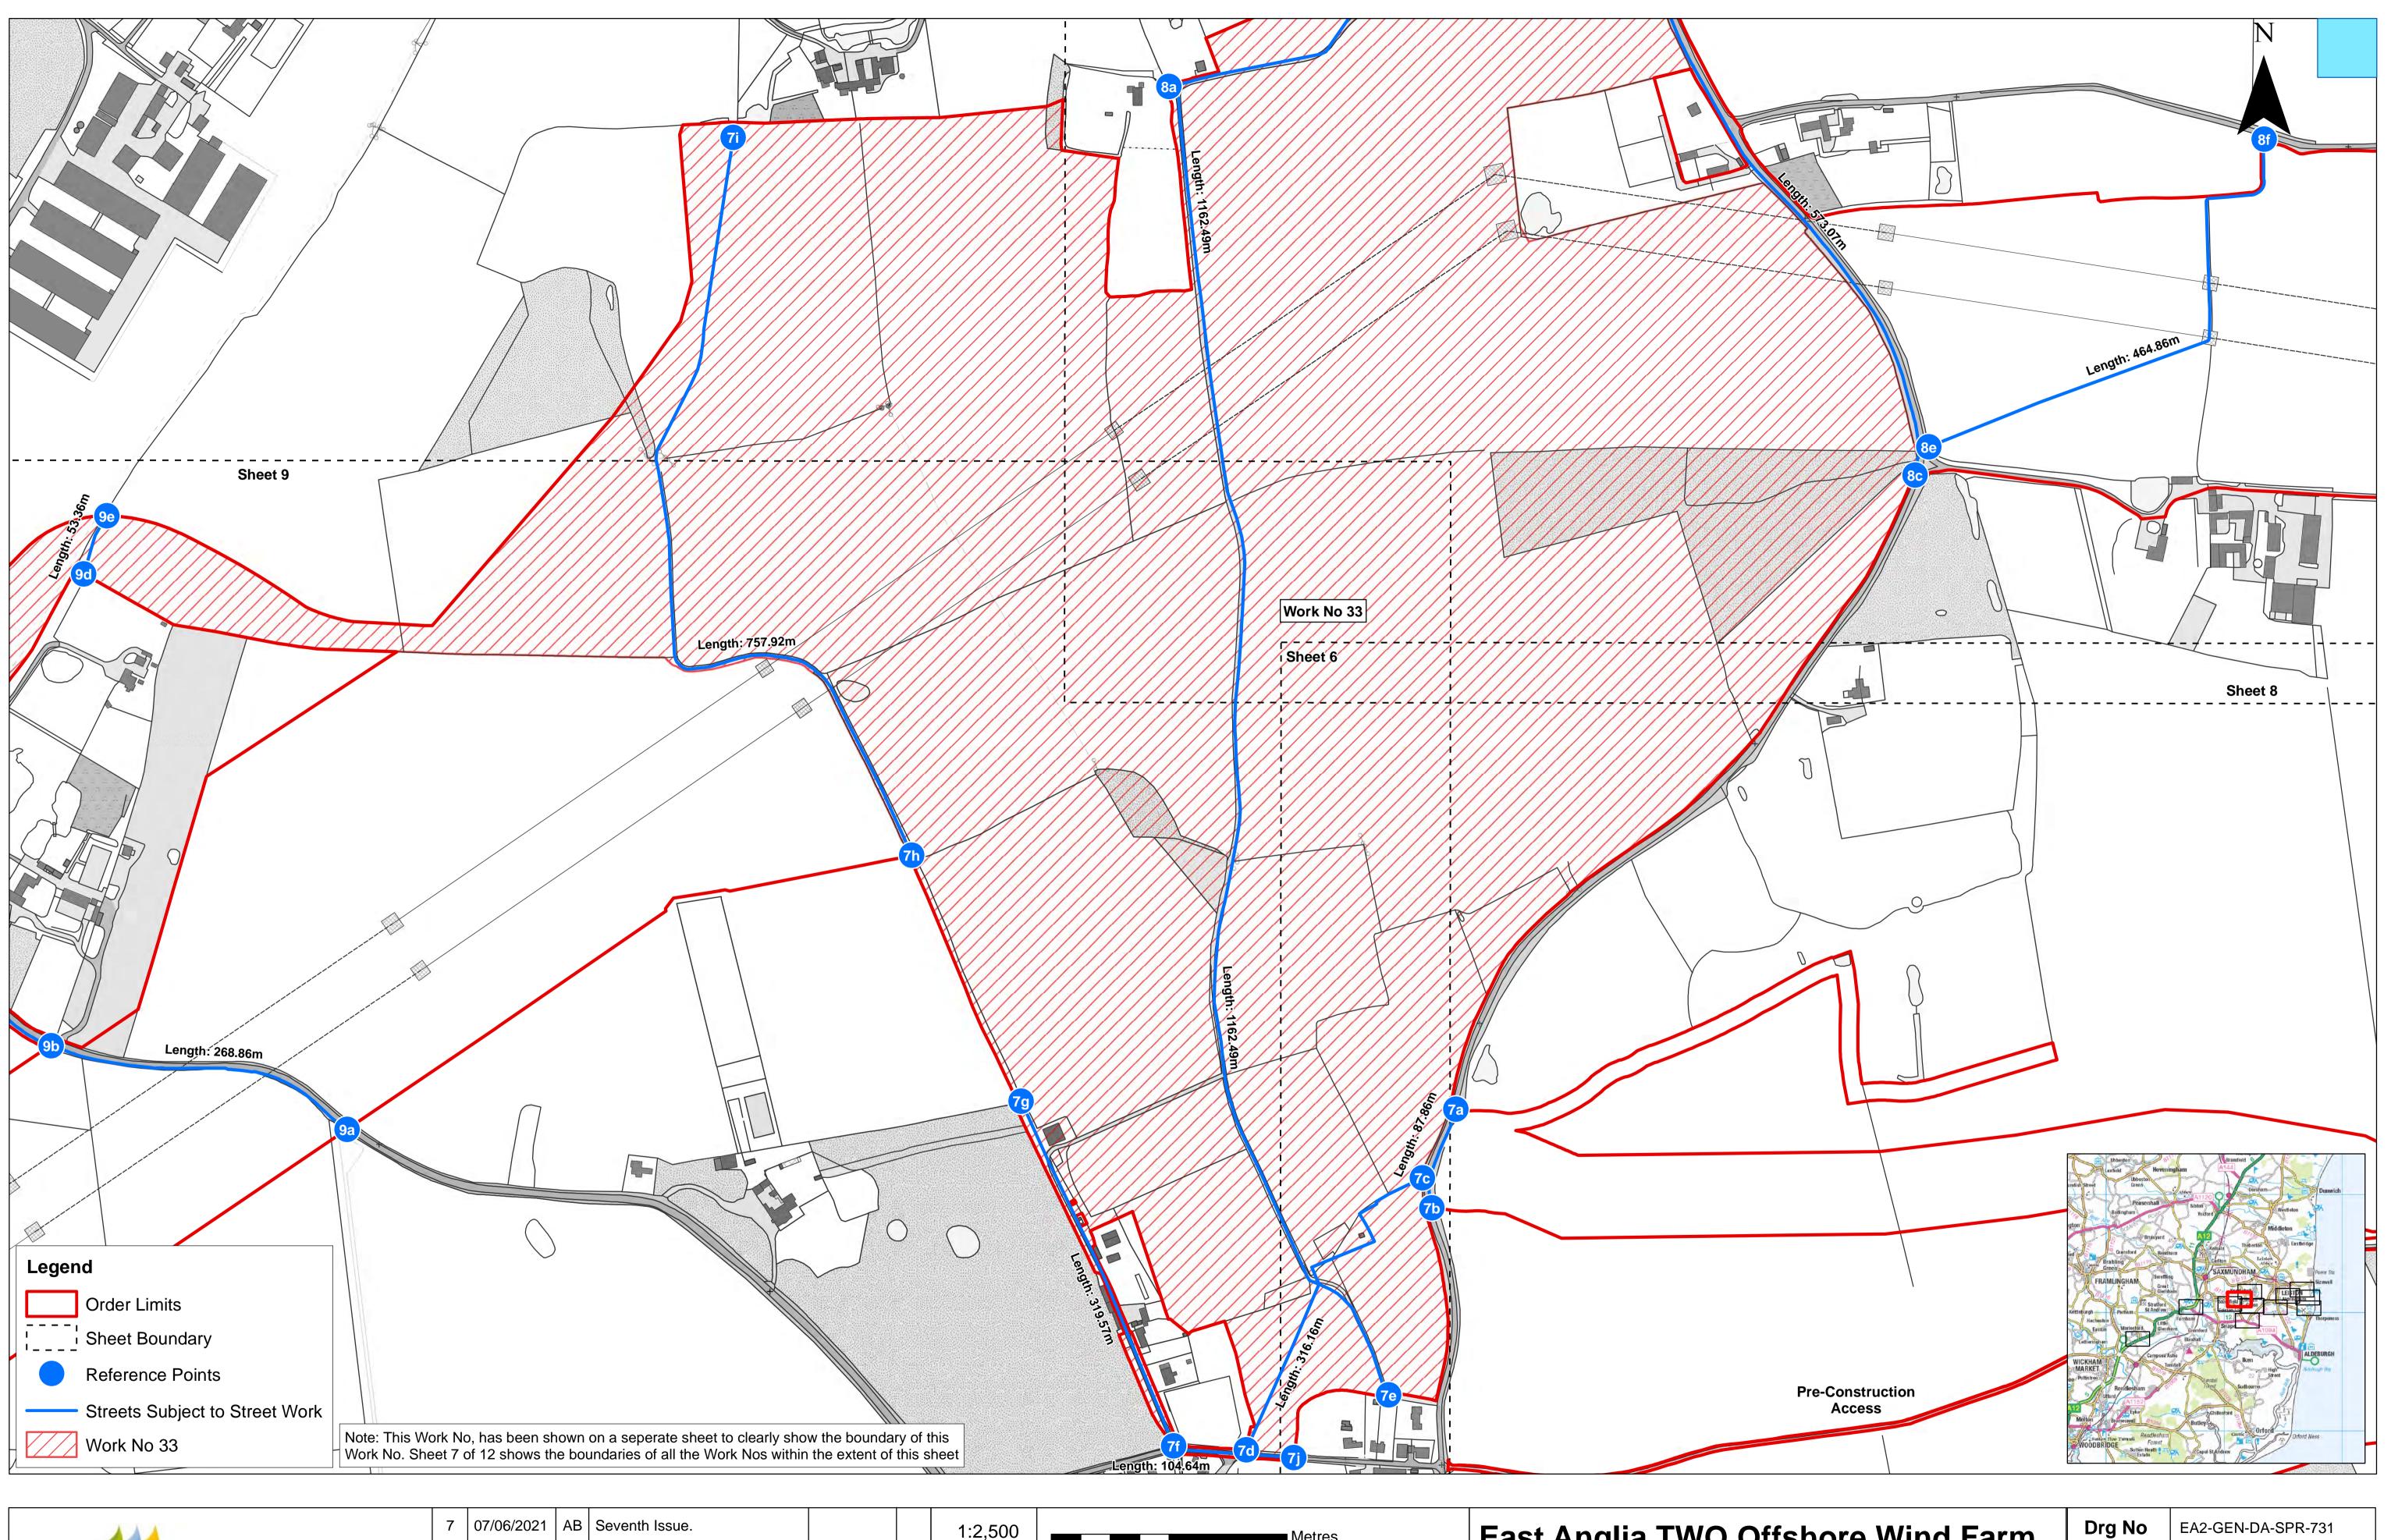

### st Anglia TWO Offsho

rks Plans (Onshore) et Number: Sheet 7 of 12

| ore Wind Farm | Drg No   | EA2-GEN-DA  | A-SPR-731        |
|---------------|----------|-------------|------------------|
|               | Rev      | 7           | British National |
|               | Date     | 07/06/21    | Grid<br>OSGB36   |
|               | APFP Ref | f: 5(2) (J) | Doc ref: 2.3.2   |