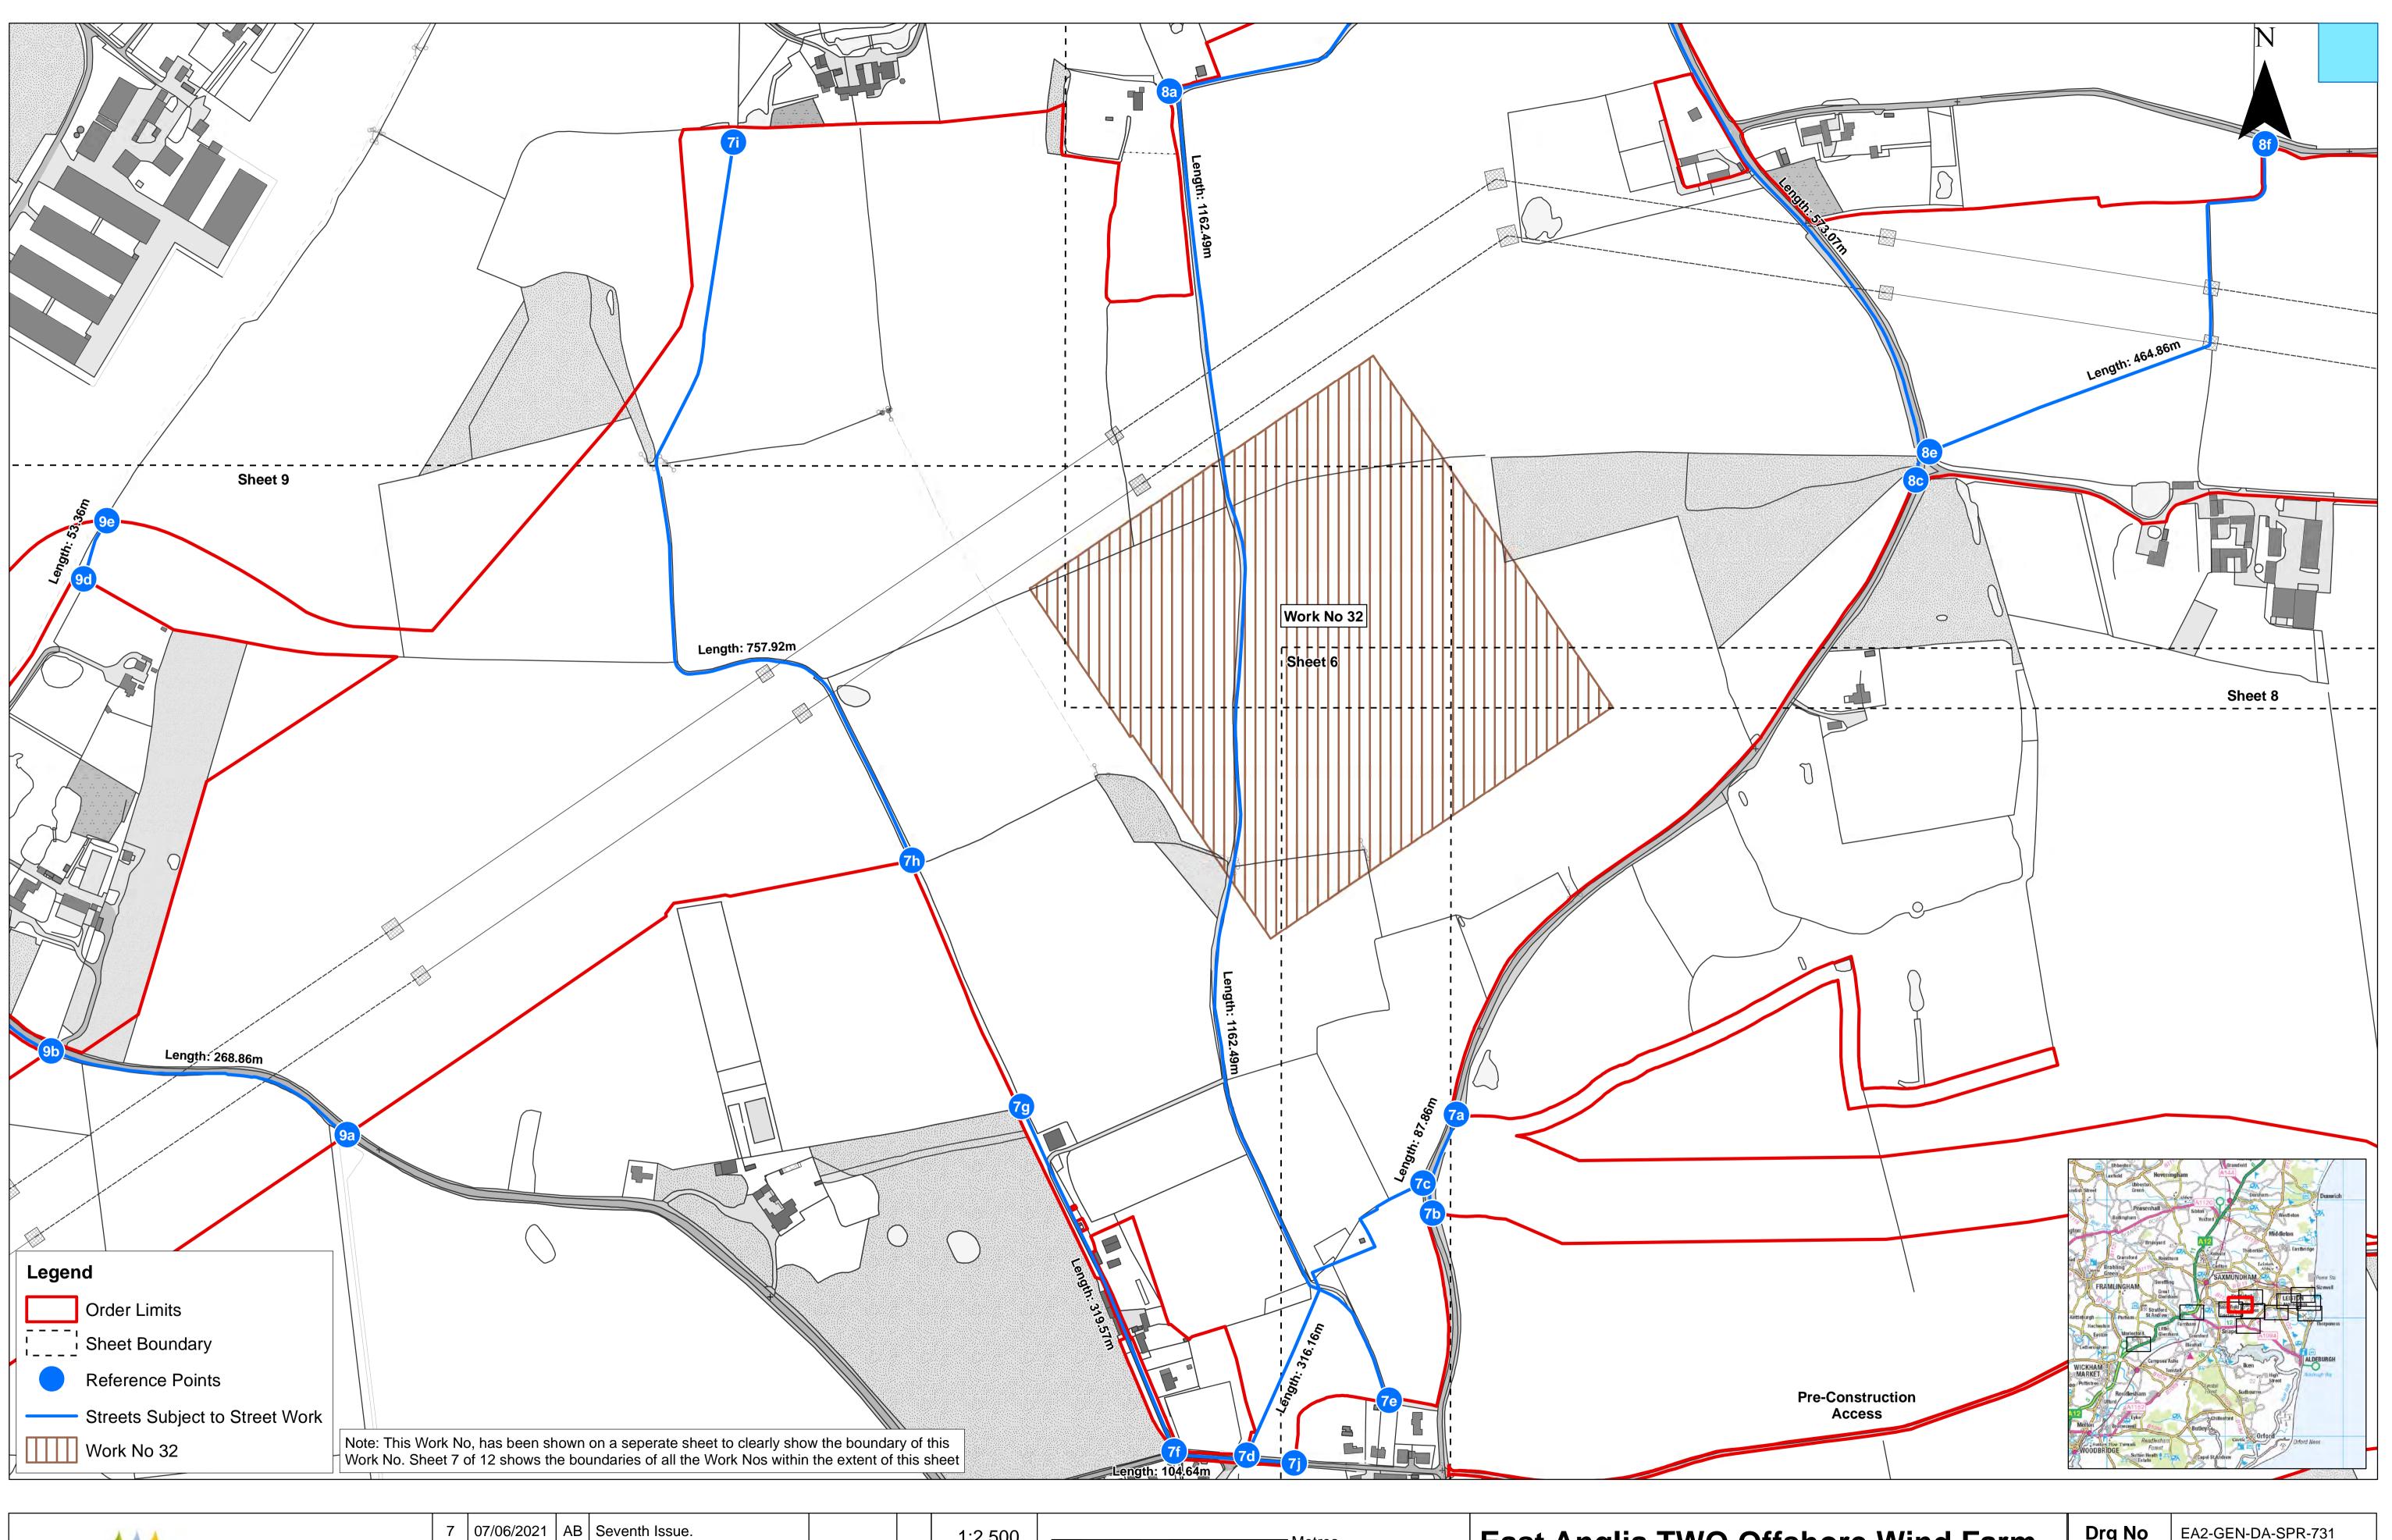

### st Anglia TWO Offsho

rks Plans (Onshore) et Number: Sheet 7 of 12

| ore Wind Farm | Drg No   | EA2-GEN-DA  | A-SPR-731        |
|---------------|----------|-------------|------------------|
|               | Rev      | 7           | British National |
|               | Date     | 07/06/21    | Grid<br>OSGB36   |
|               | APFP Ref | f: 5(2) (J) | Doc ref: 2.3.2   |