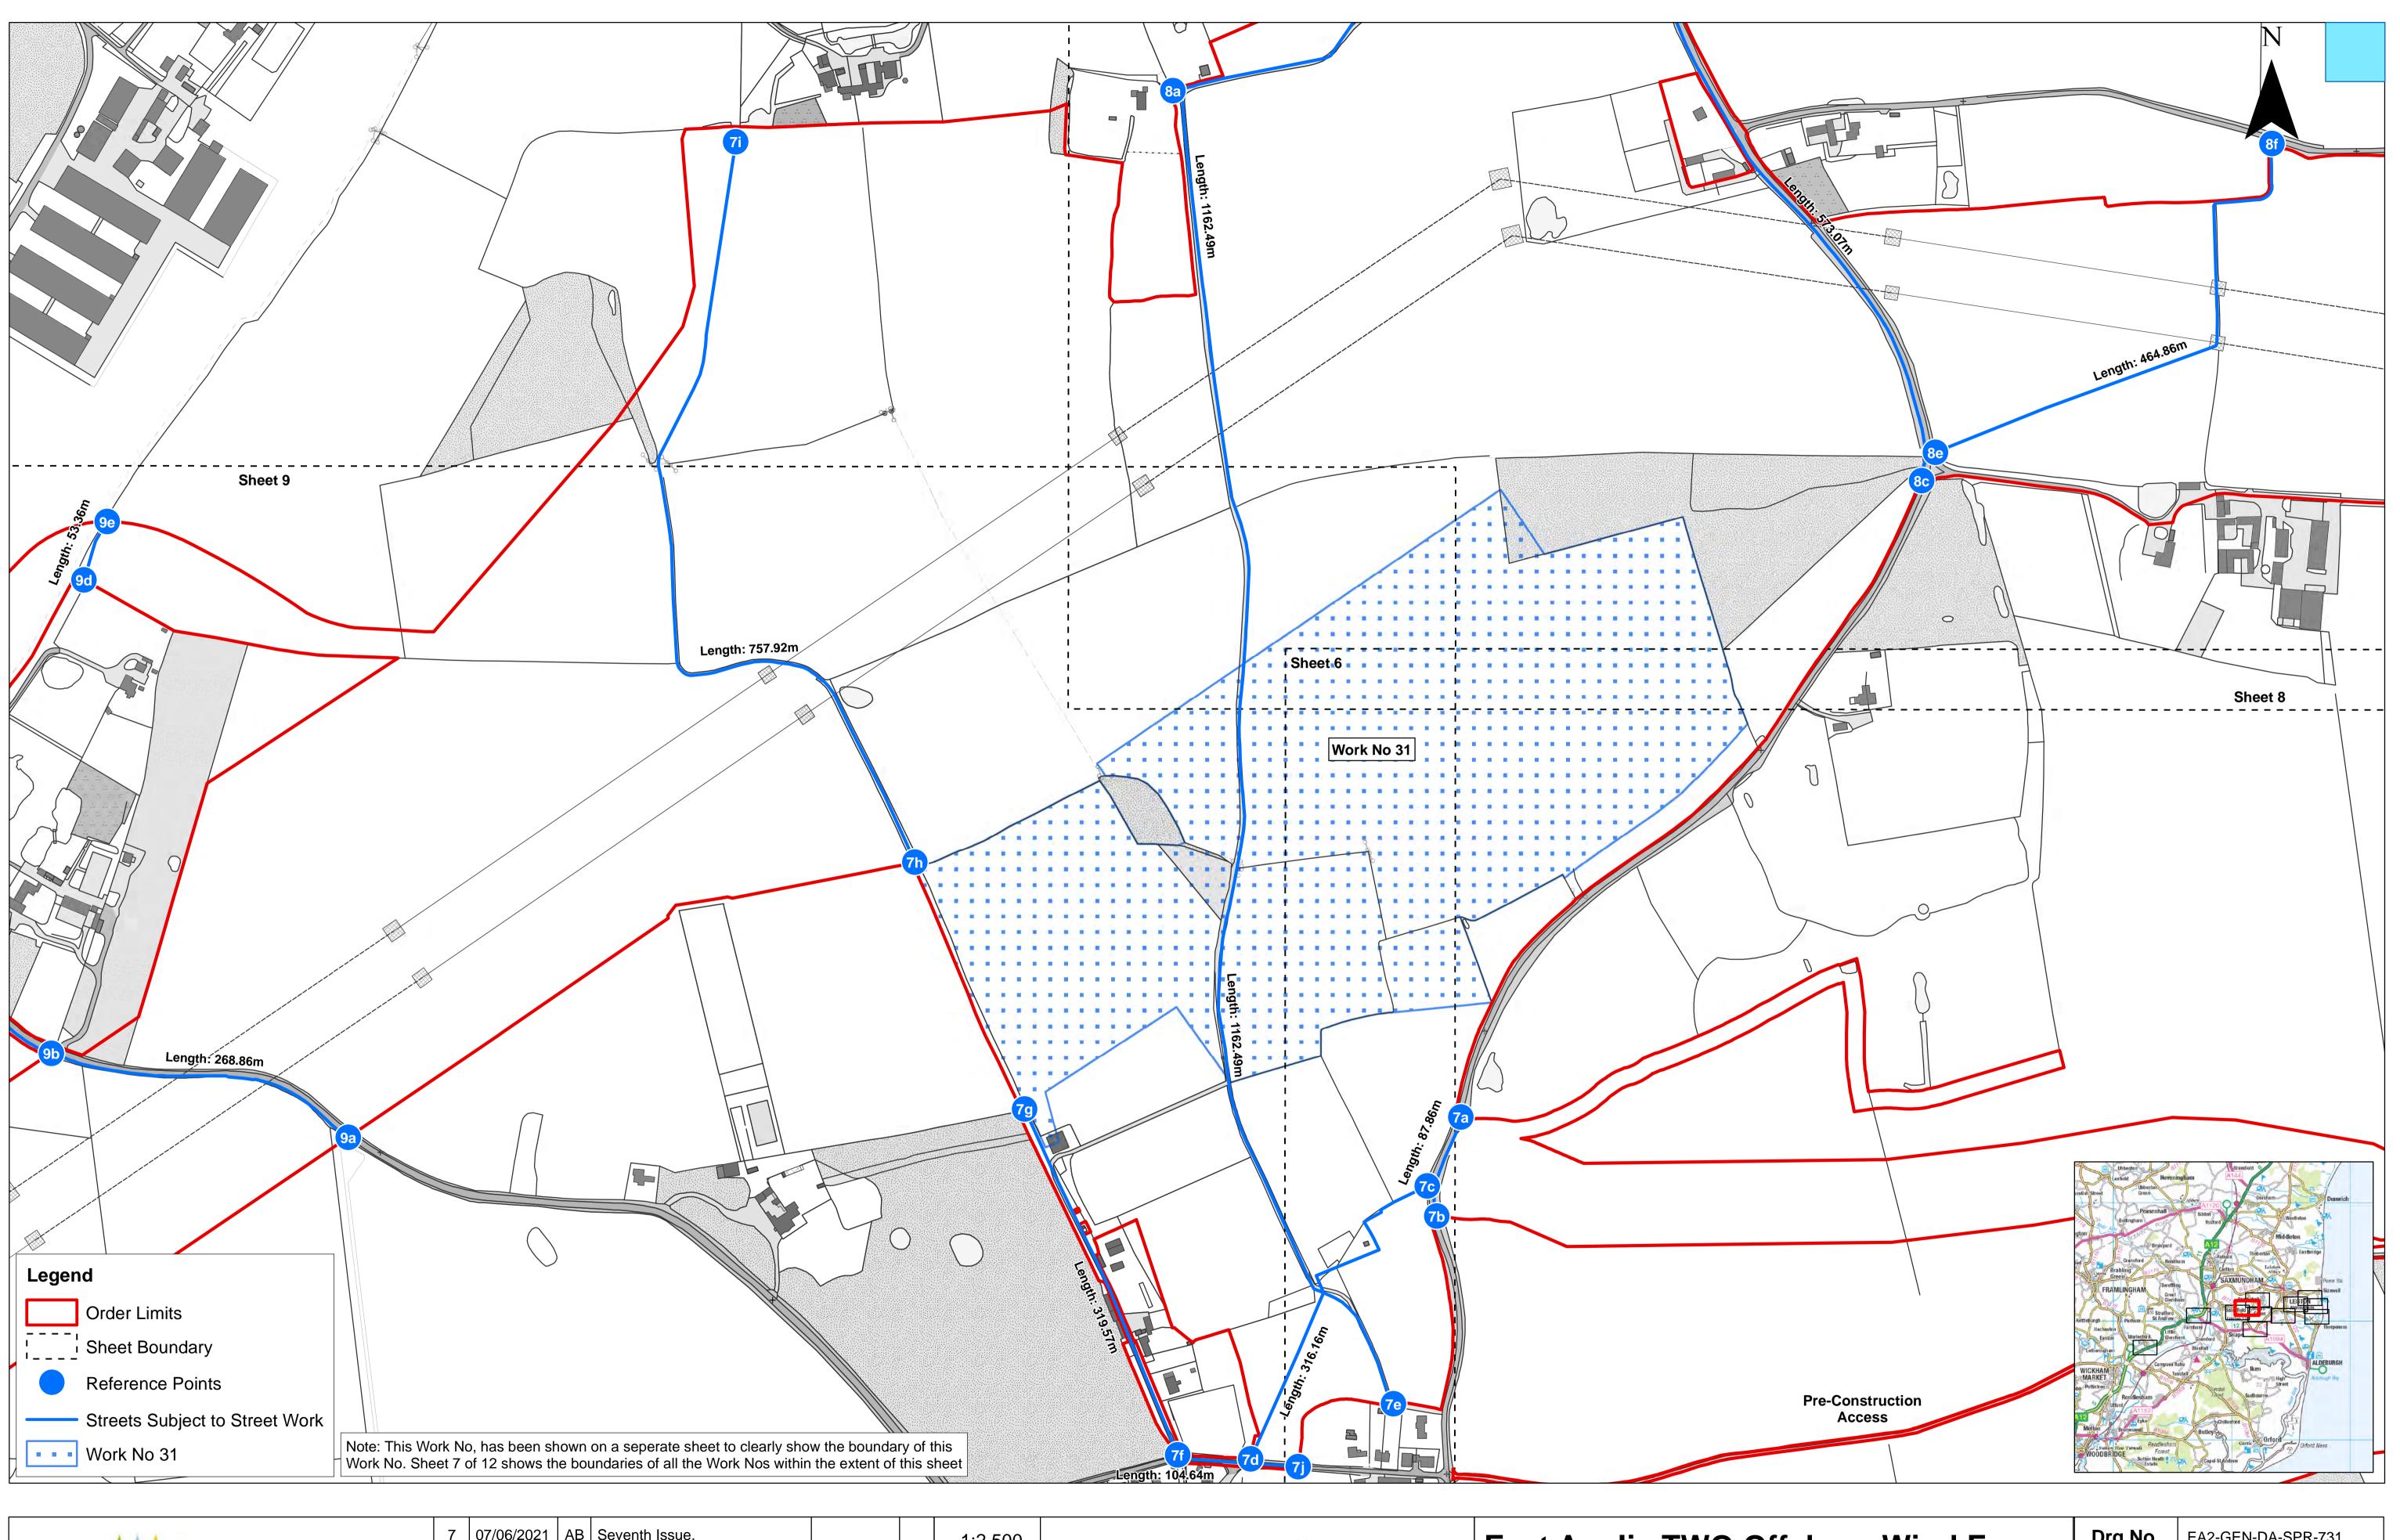

|   | 7   | 07/06/2021 | AB Seventh Issue.        | 1:2,500 Metres                                                                                                                                                                                                                                                                                                                                                             | East Anglia TWO Offshore Wind Farm                                             | Drg No  | EA2-GEN-D   | A-SPR-731        |
|---|-----|------------|--------------------------|----------------------------------------------------------------------------------------------------------------------------------------------------------------------------------------------------------------------------------------------------------------------------------------------------------------------------------------------------------------------------|--------------------------------------------------------------------------------|---------|-------------|------------------|
|   | 6   | 13/04/2021 | AB Sixth Issue. Prepared | AB Scale @ A1 0 50 100 200                                                                                                                                                                                                                                                                                                                                                 |                                                                                | Rev     | 7           | British National |
|   | 5   | 25/02/2021 | AB Fifth Issue. Checked: | KC       Source: © Crown copyright and database rights 2021. Ordnance Survey 0100031673.         This map has been produced to the latest known information at the time of issue, and has been produced for your information only.         Please consult with the SPR GIS team to ensure the content is still current before using the information contained on this map. | <ul> <li>Works Plans (Onshore)</li> <li>Sheet Number: Sheet 6 of 12</li> </ul> | Date    | 07/06/21    | Grid<br>OSGB36   |
| I | Rev | Date       | By Comment Approved      | To the fullest extent permitted by law, we accept no responsibility or liability (whether in contract, tort (including negligence) or otherwise in respect of any                                                                                                                                                                                                          |                                                                                | APFP Re | f: 5(2) (J) | Doc ref: 2.3.2   |