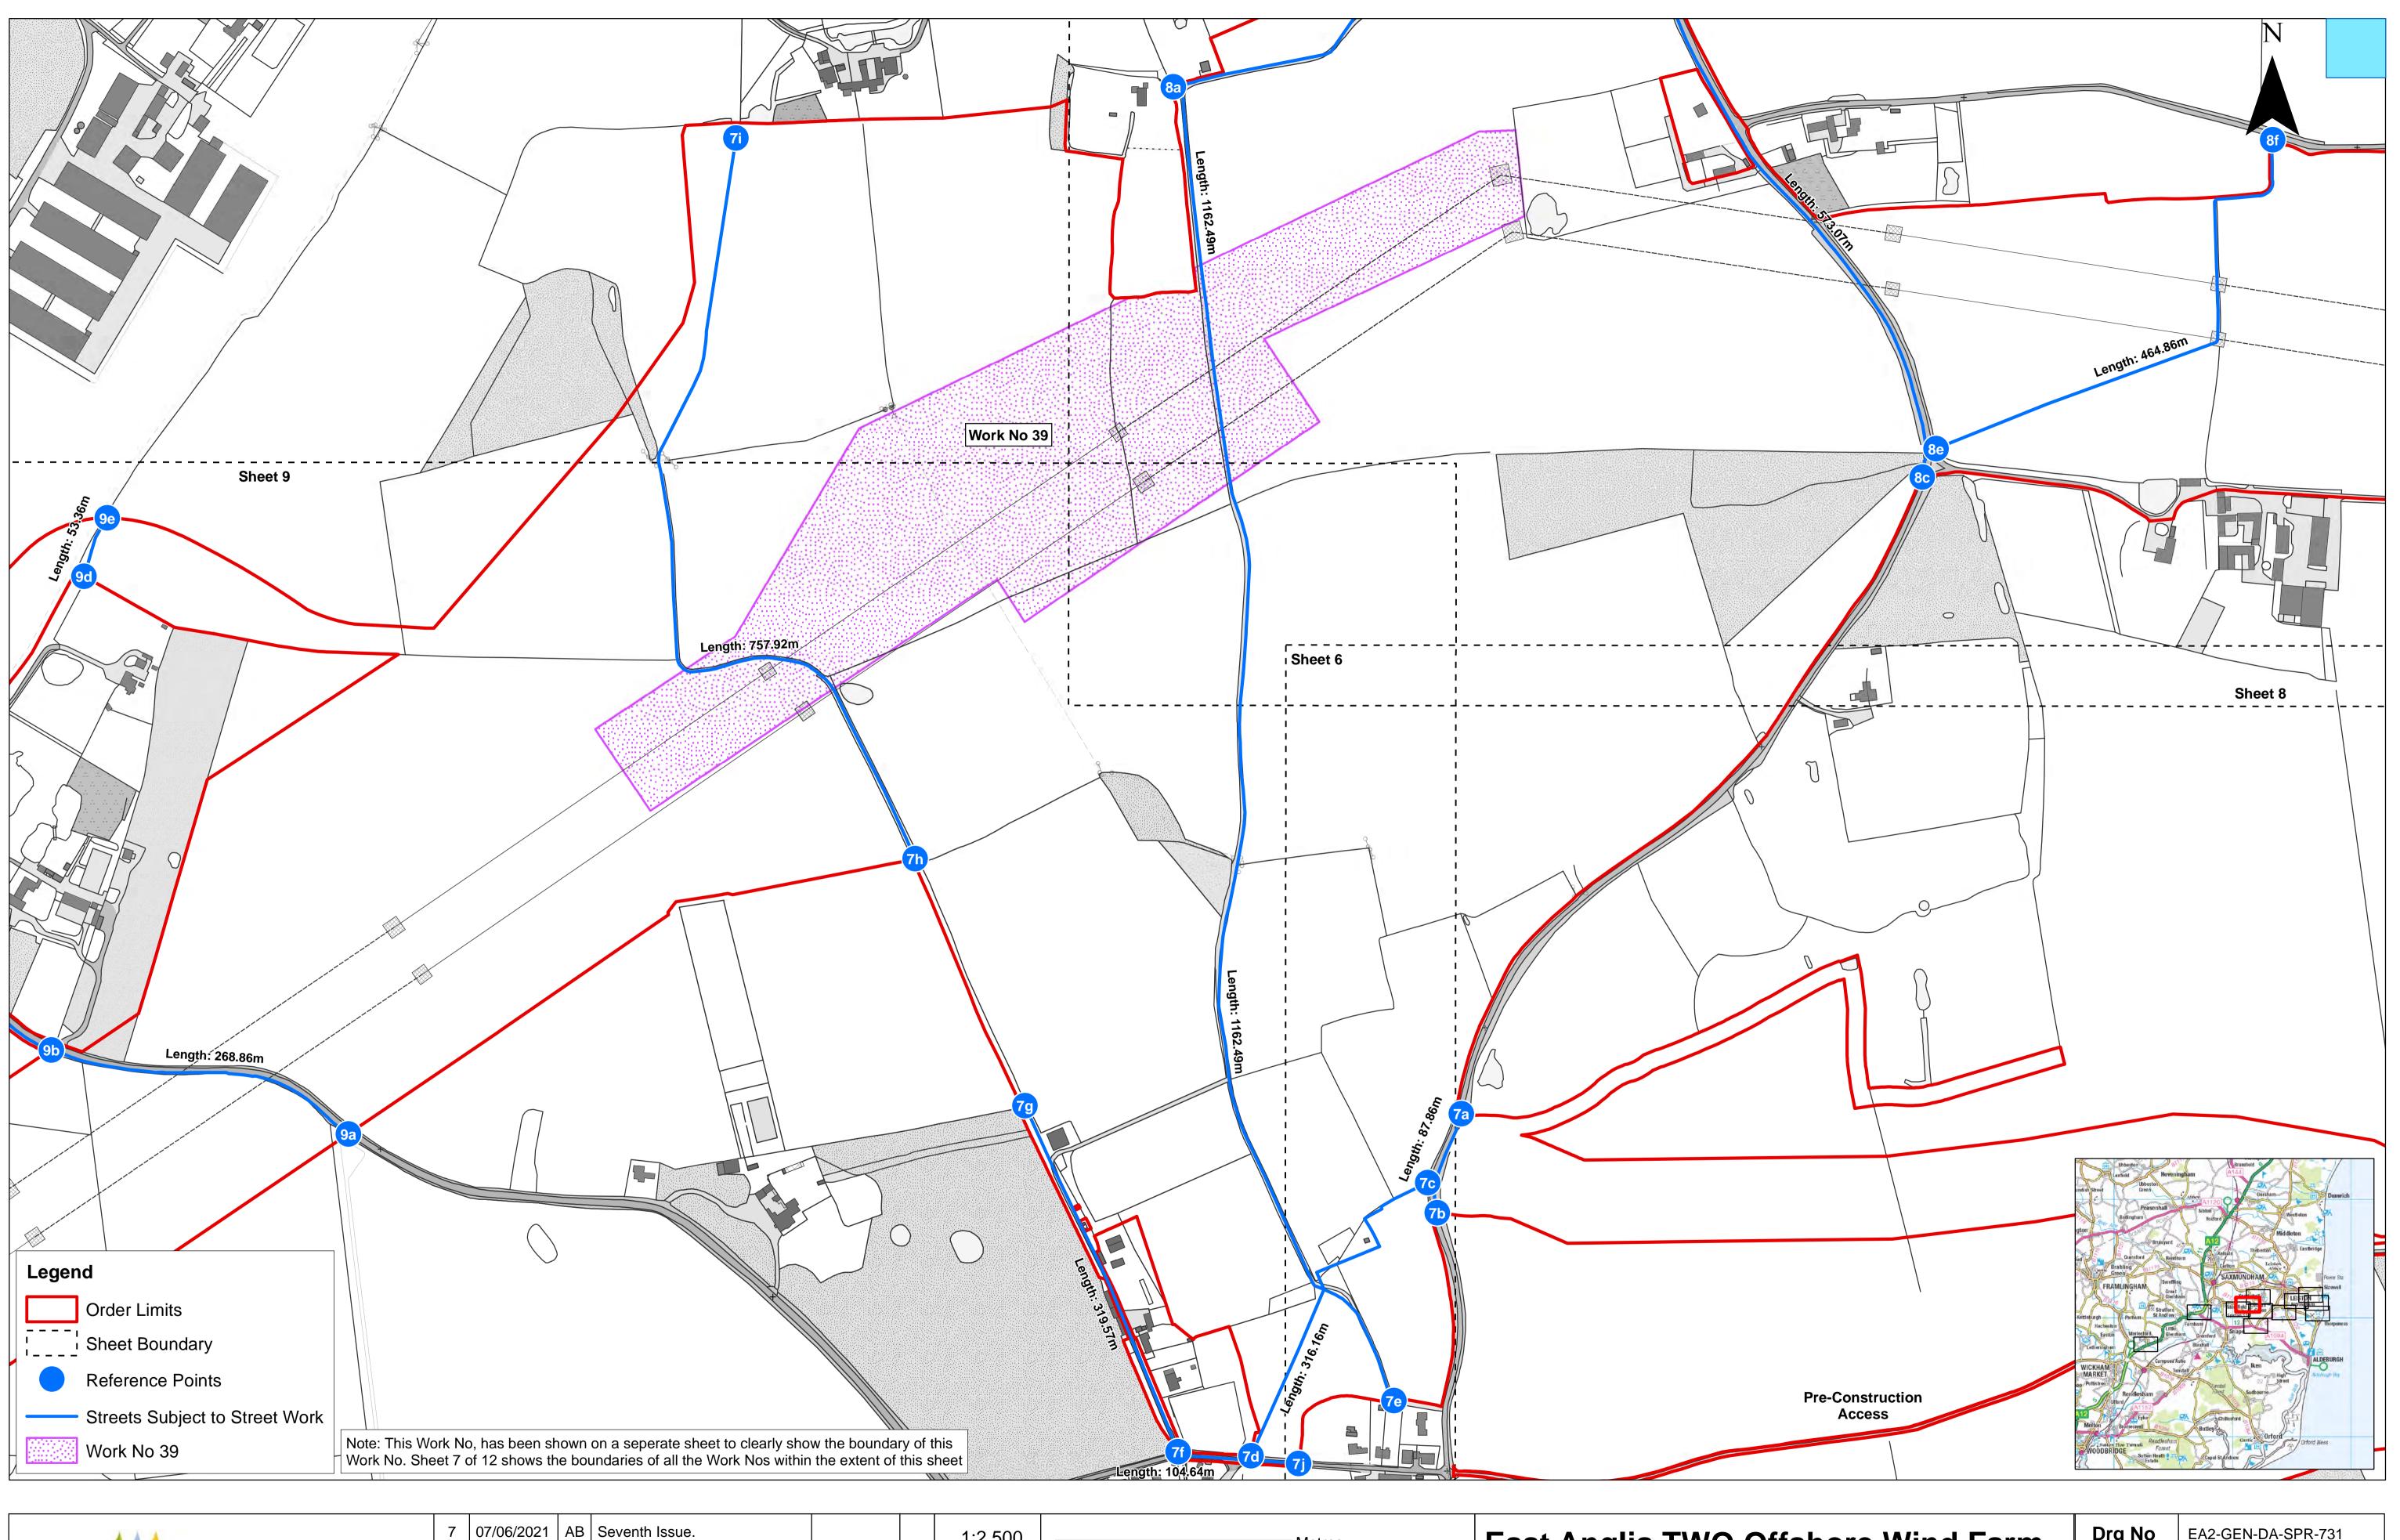

### st Anglia TWO Offsho

rks Plans (Onshore) et Number: Sheet 7 of 12

| ore Wind Farm | Drg No   | EA2-GEN-DA  | A-SPR-731        |
|---------------|----------|-------------|------------------|
|               | Rev      | 7           | British National |
|               | Date     | 07/06/21    | Grid<br>OSGB36   |
|               | APFP Ref | f: 5(2) (J) | Doc ref: 2.3.2   |