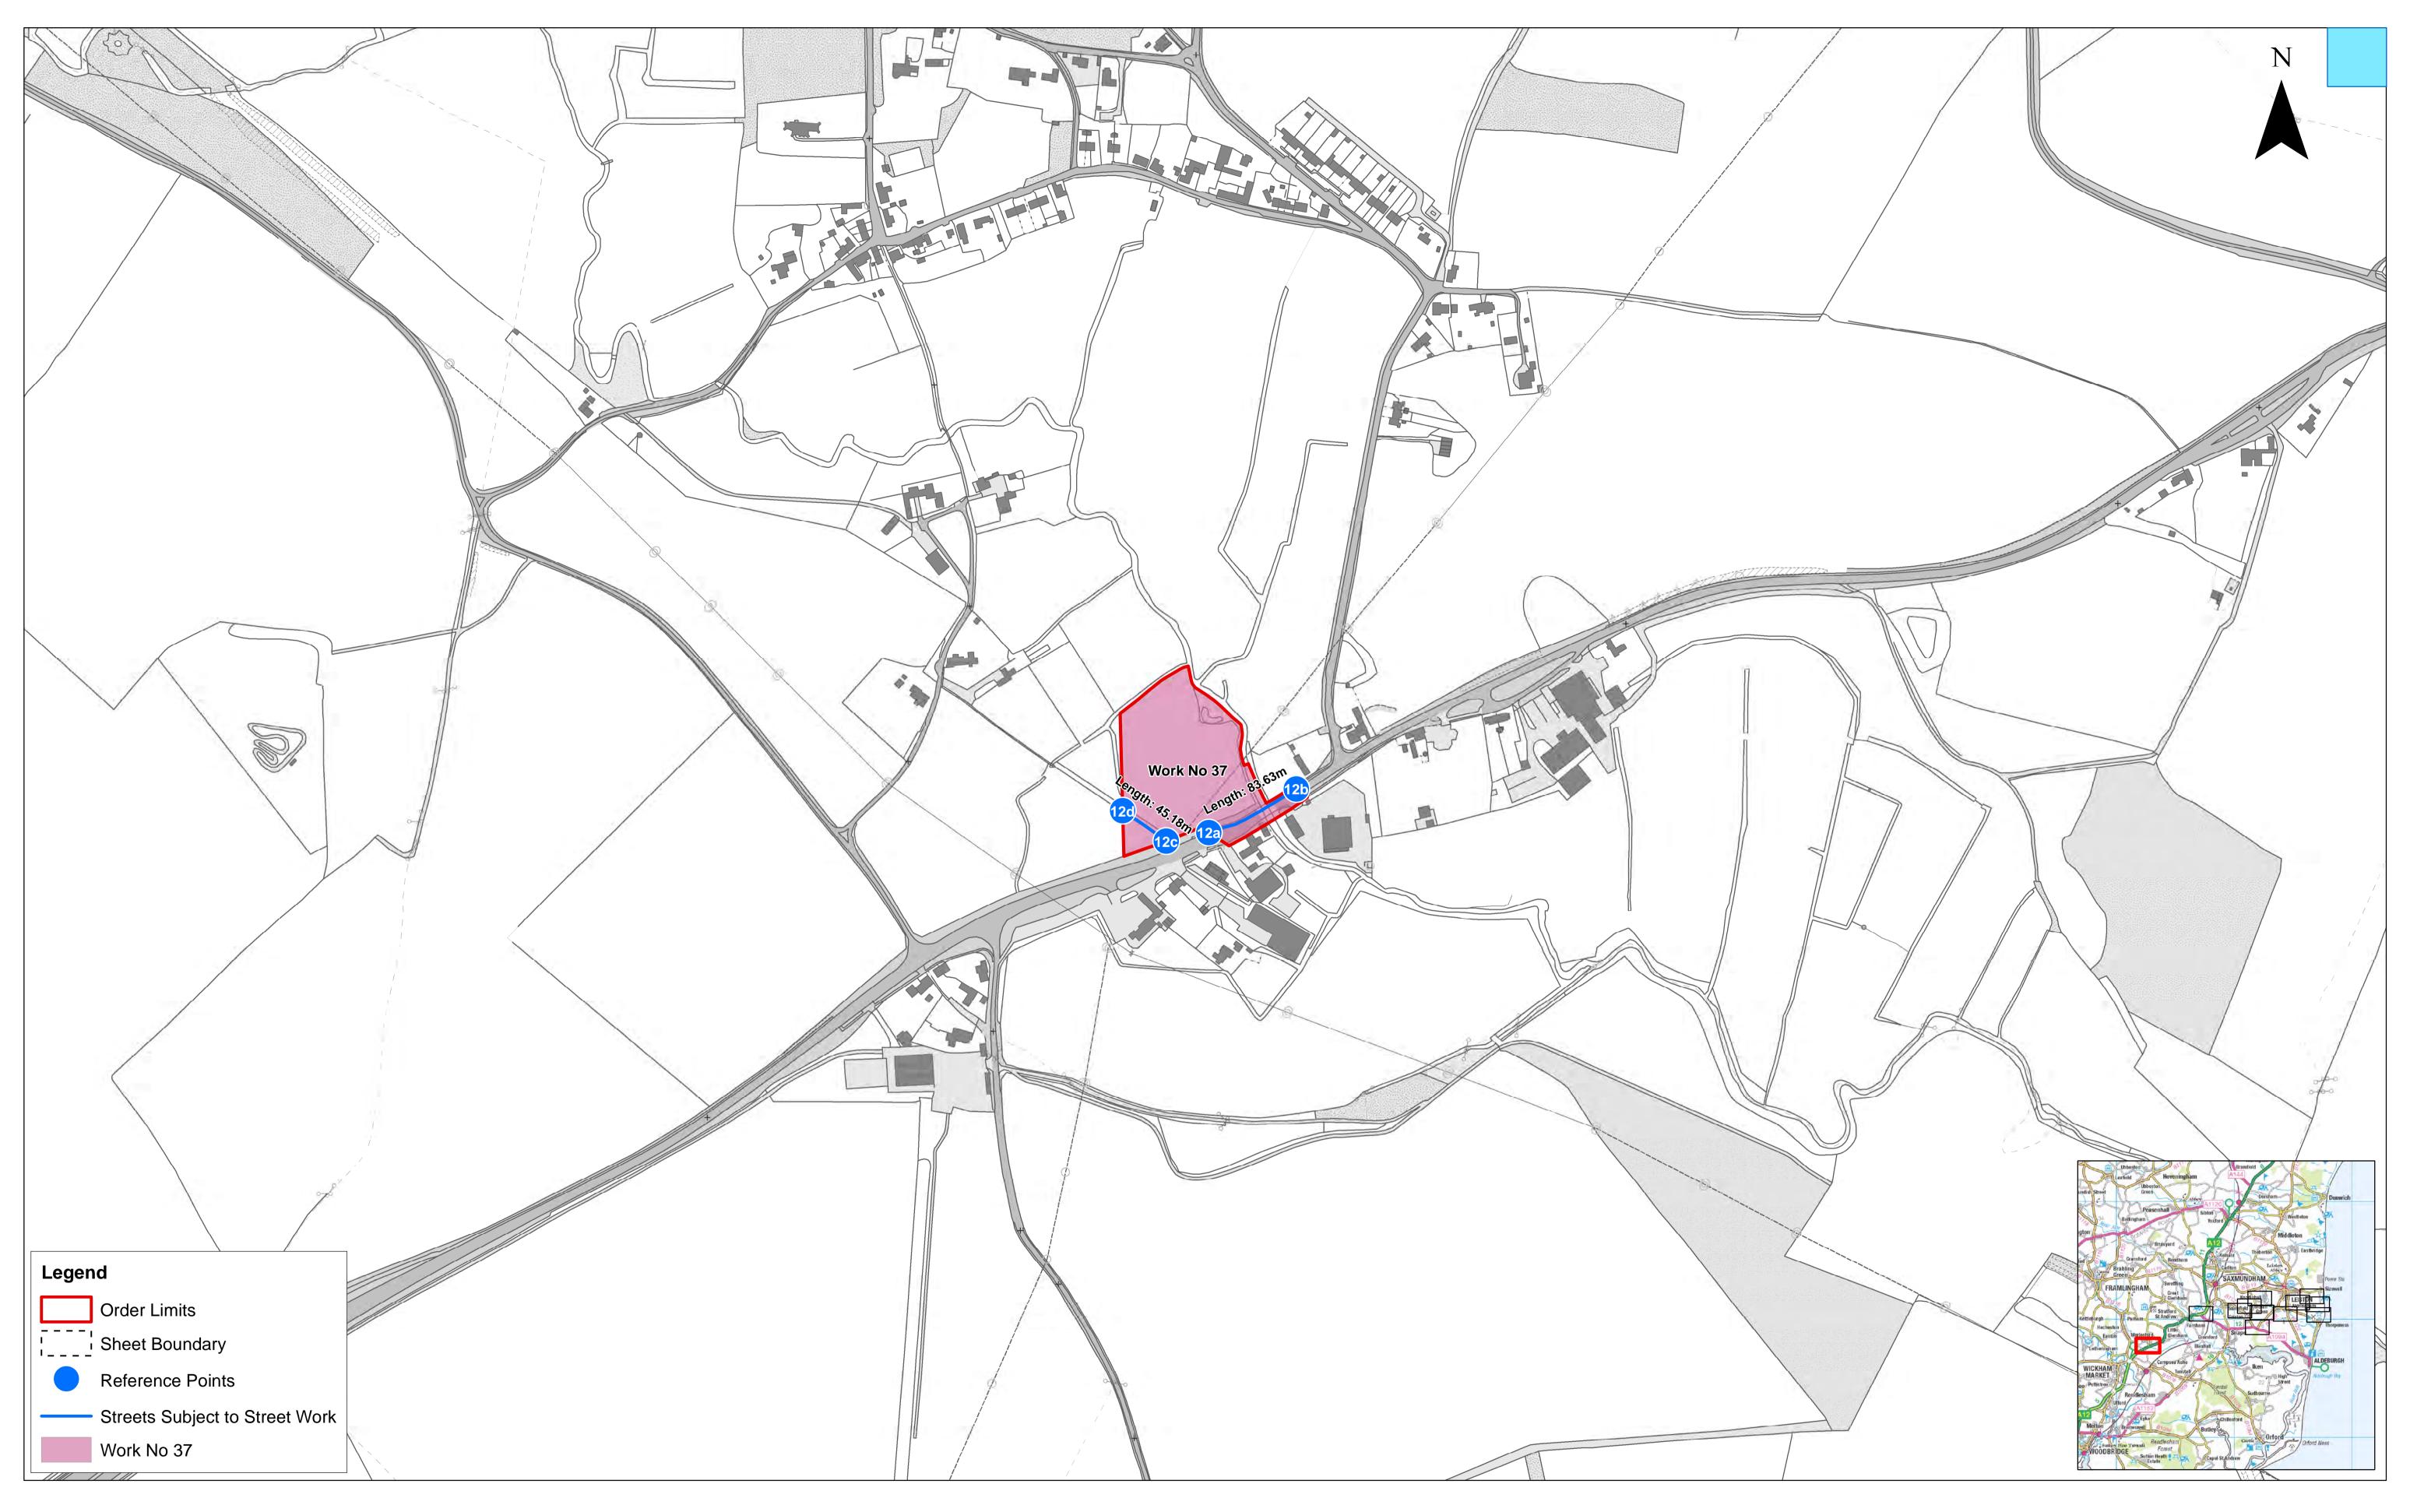

#### ast Anglia TWO Offsho

orks Plans (Onshore) neet Number: Sheet 9 of 12

| ore Wind Farm | Drg No   | EA2-GEN-DA-SPR-731 |                  |  |  |
|---------------|----------|--------------------|------------------|--|--|
|               | Rev      | 7                  | British National |  |  |
|               | Date     | 07/06/21           | Grid<br>OSGB36   |  |  |
|               | APFP Ref | Doc ref: 2.3.2     |                  |  |  |