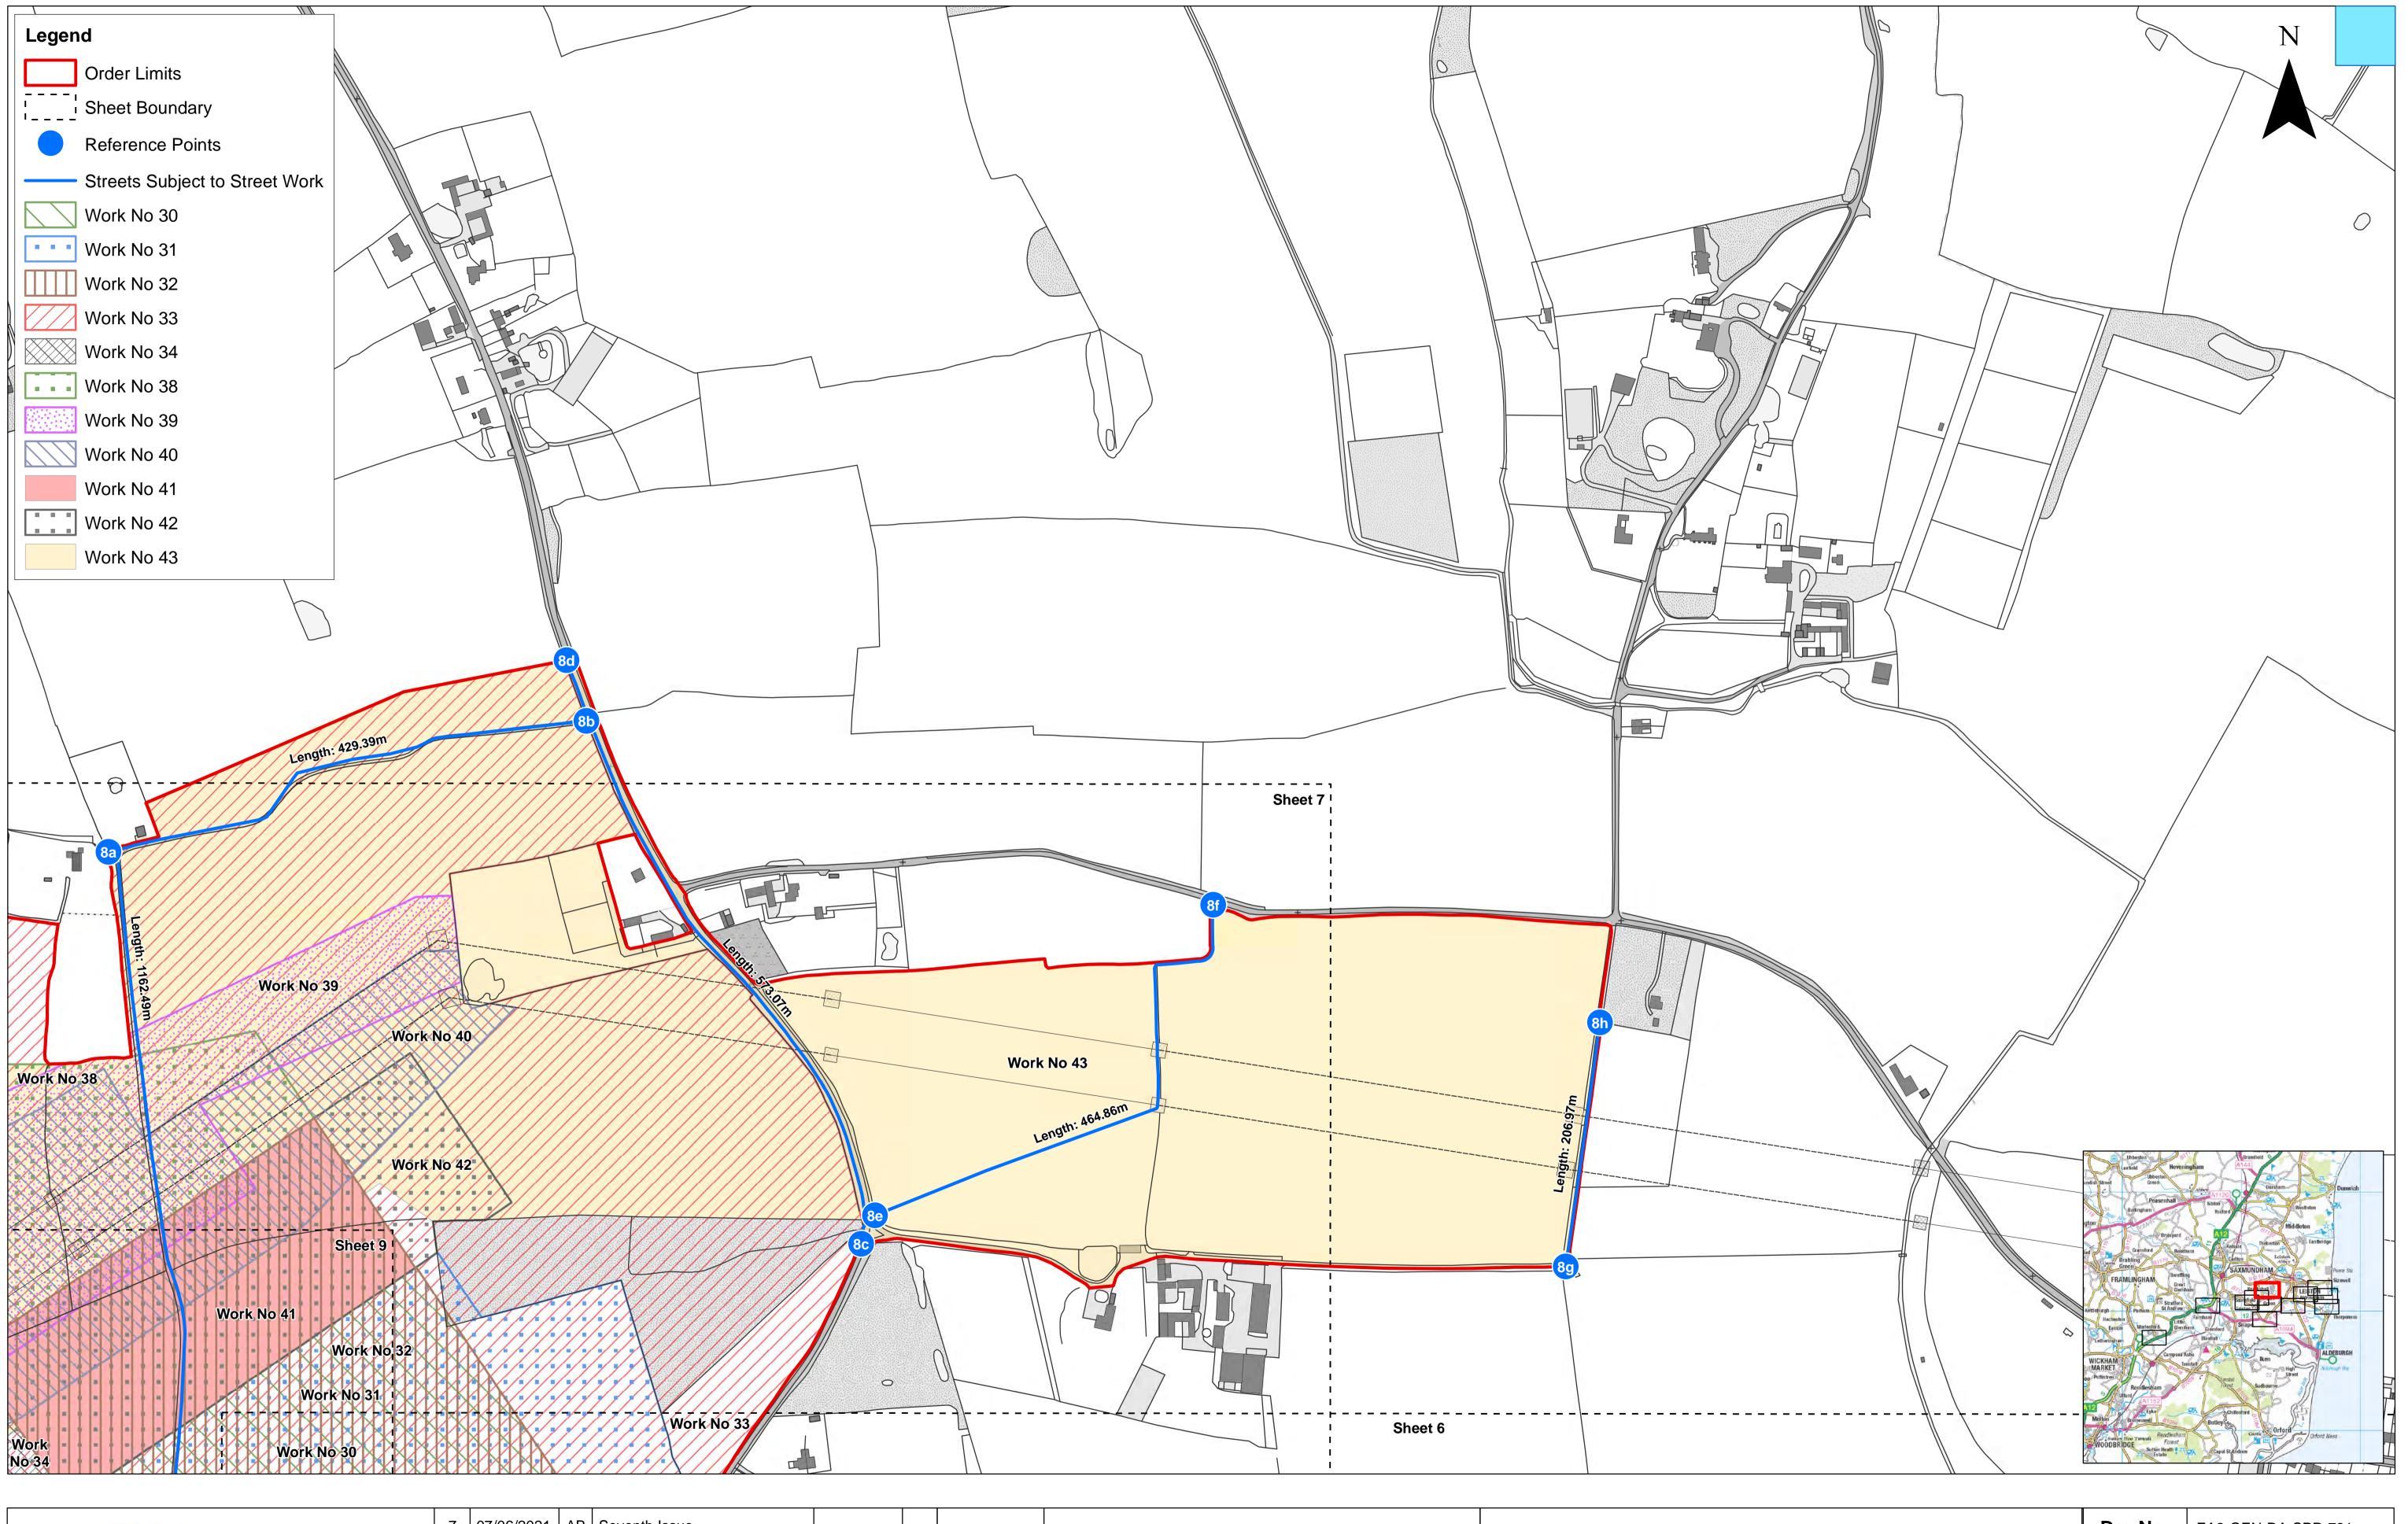

# East Anglia TWO Offshore

Works Plans (Onshore) Sheet Number: Sheet 7h of 12

| re Wind Farm | Drg No  | EA2-GEN-DA-SPR-731 |                  |  |
|--------------|---------|--------------------|------------------|--|
|              | Rev     | 7                  | British National |  |
|              | Date    | 07/06/21           | Grid<br>OSGB36   |  |
|              | APFP Re | f: 5(2) (J)        | Doc ref: 2.3.2   |  |