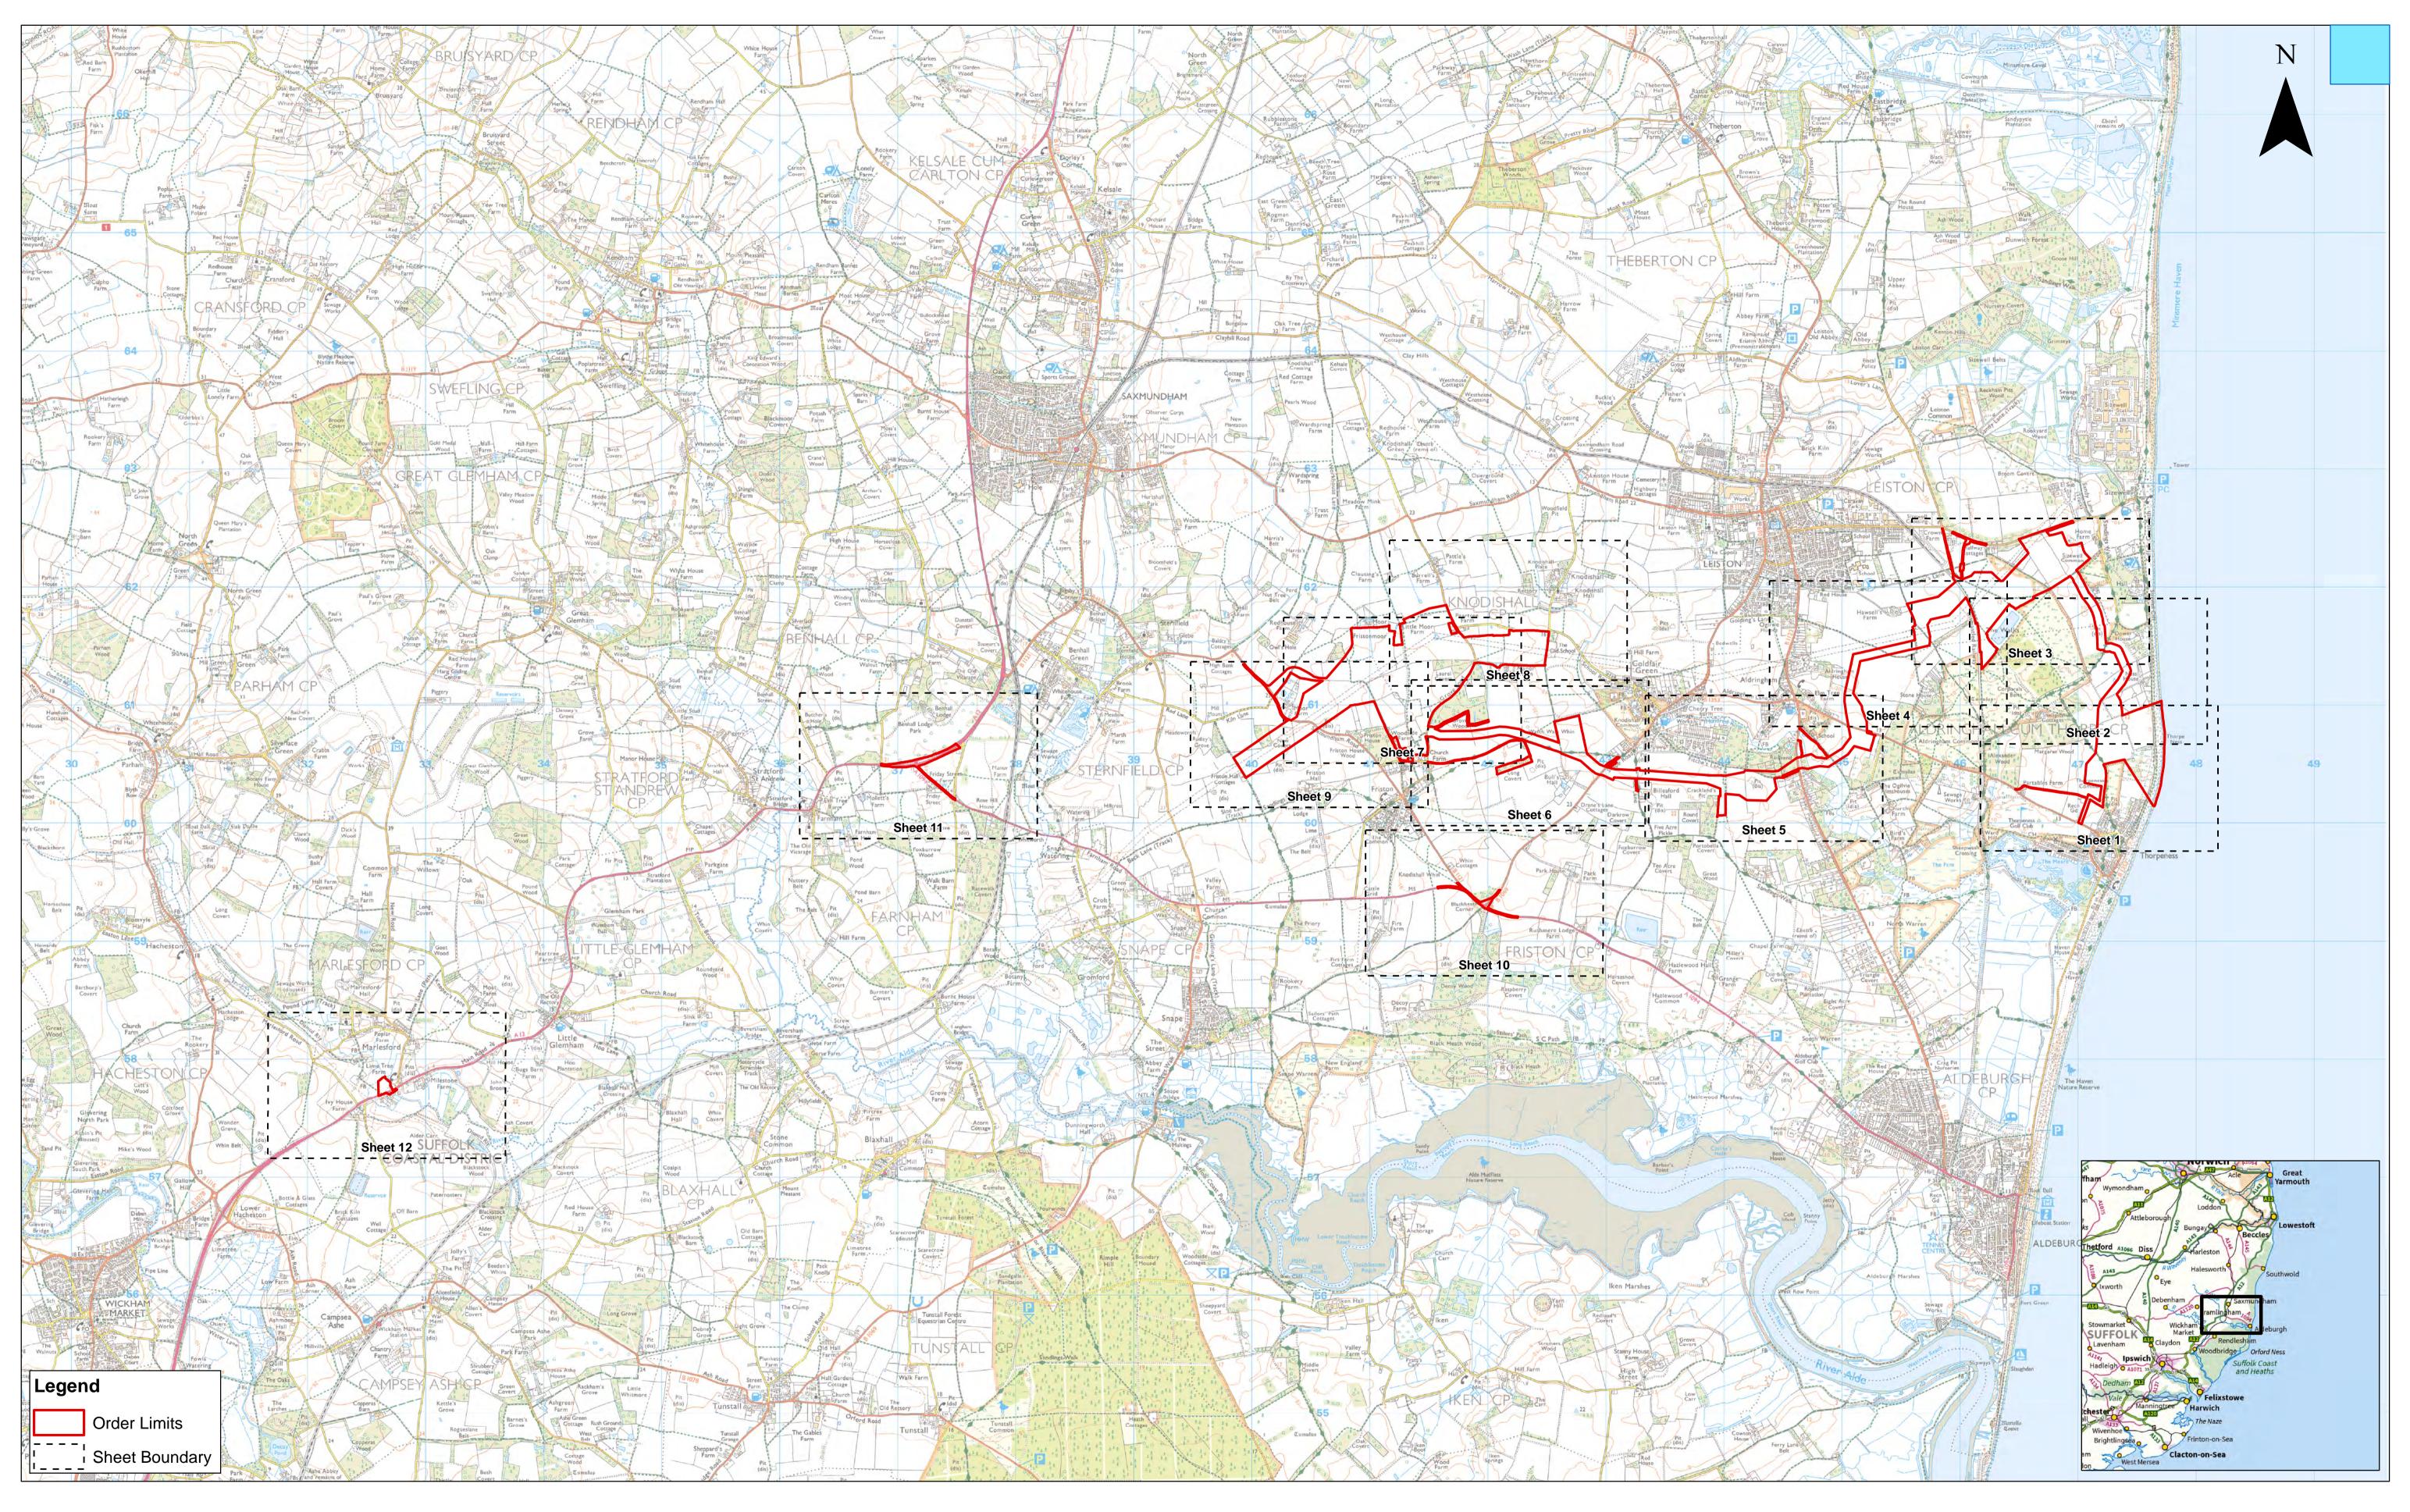

|   |    | 1:25,000                                                                                                                                                                                                                                                                                                                                                | Metres                                       | East Anglia TWO Offshore Wind Farm | Drg No  | EA2-GEN-DA  | A-SPR-731        |
|---|----|---------------------------------------------------------------------------------------------------------------------------------------------------------------------------------------------------------------------------------------------------------------------------------------------------------------------------------------------------------|----------------------------------------------|------------------------------------|---------|-------------|------------------|
| : | AB | Scale @ A1 0 500 1,000 2,00                                                                                                                                                                                                                                                                                                                             | 00                                           |                                    | Rev     | 7           | British National |
| : | KC | Source: © Crown copyright and database rights 2021. Ordnance Survey 0100031673.<br>This map has been produced to the latest known information at the time of issue, and has been produced for your information only.<br>Please consult with the SPR GIS team to ensure the content is still current before using the information contained on this map. |                                              | Works Plans (Onshore)<br>Key Plan  | Date    | 07/06/21    | Grid<br>OSGB36   |
| : |    | To the fullest extent permitted by law, we accept no responsibility or liability (whether in contract, tort (including r<br>errors or omissions in the information contained in the map and shall not be liable for any loss, damage or exper                                                                                                           | g negligence) or otherwise in respect of any |                                    | APFP Re | f: 5(2) (J) | Doc ref: 2.3.2   |