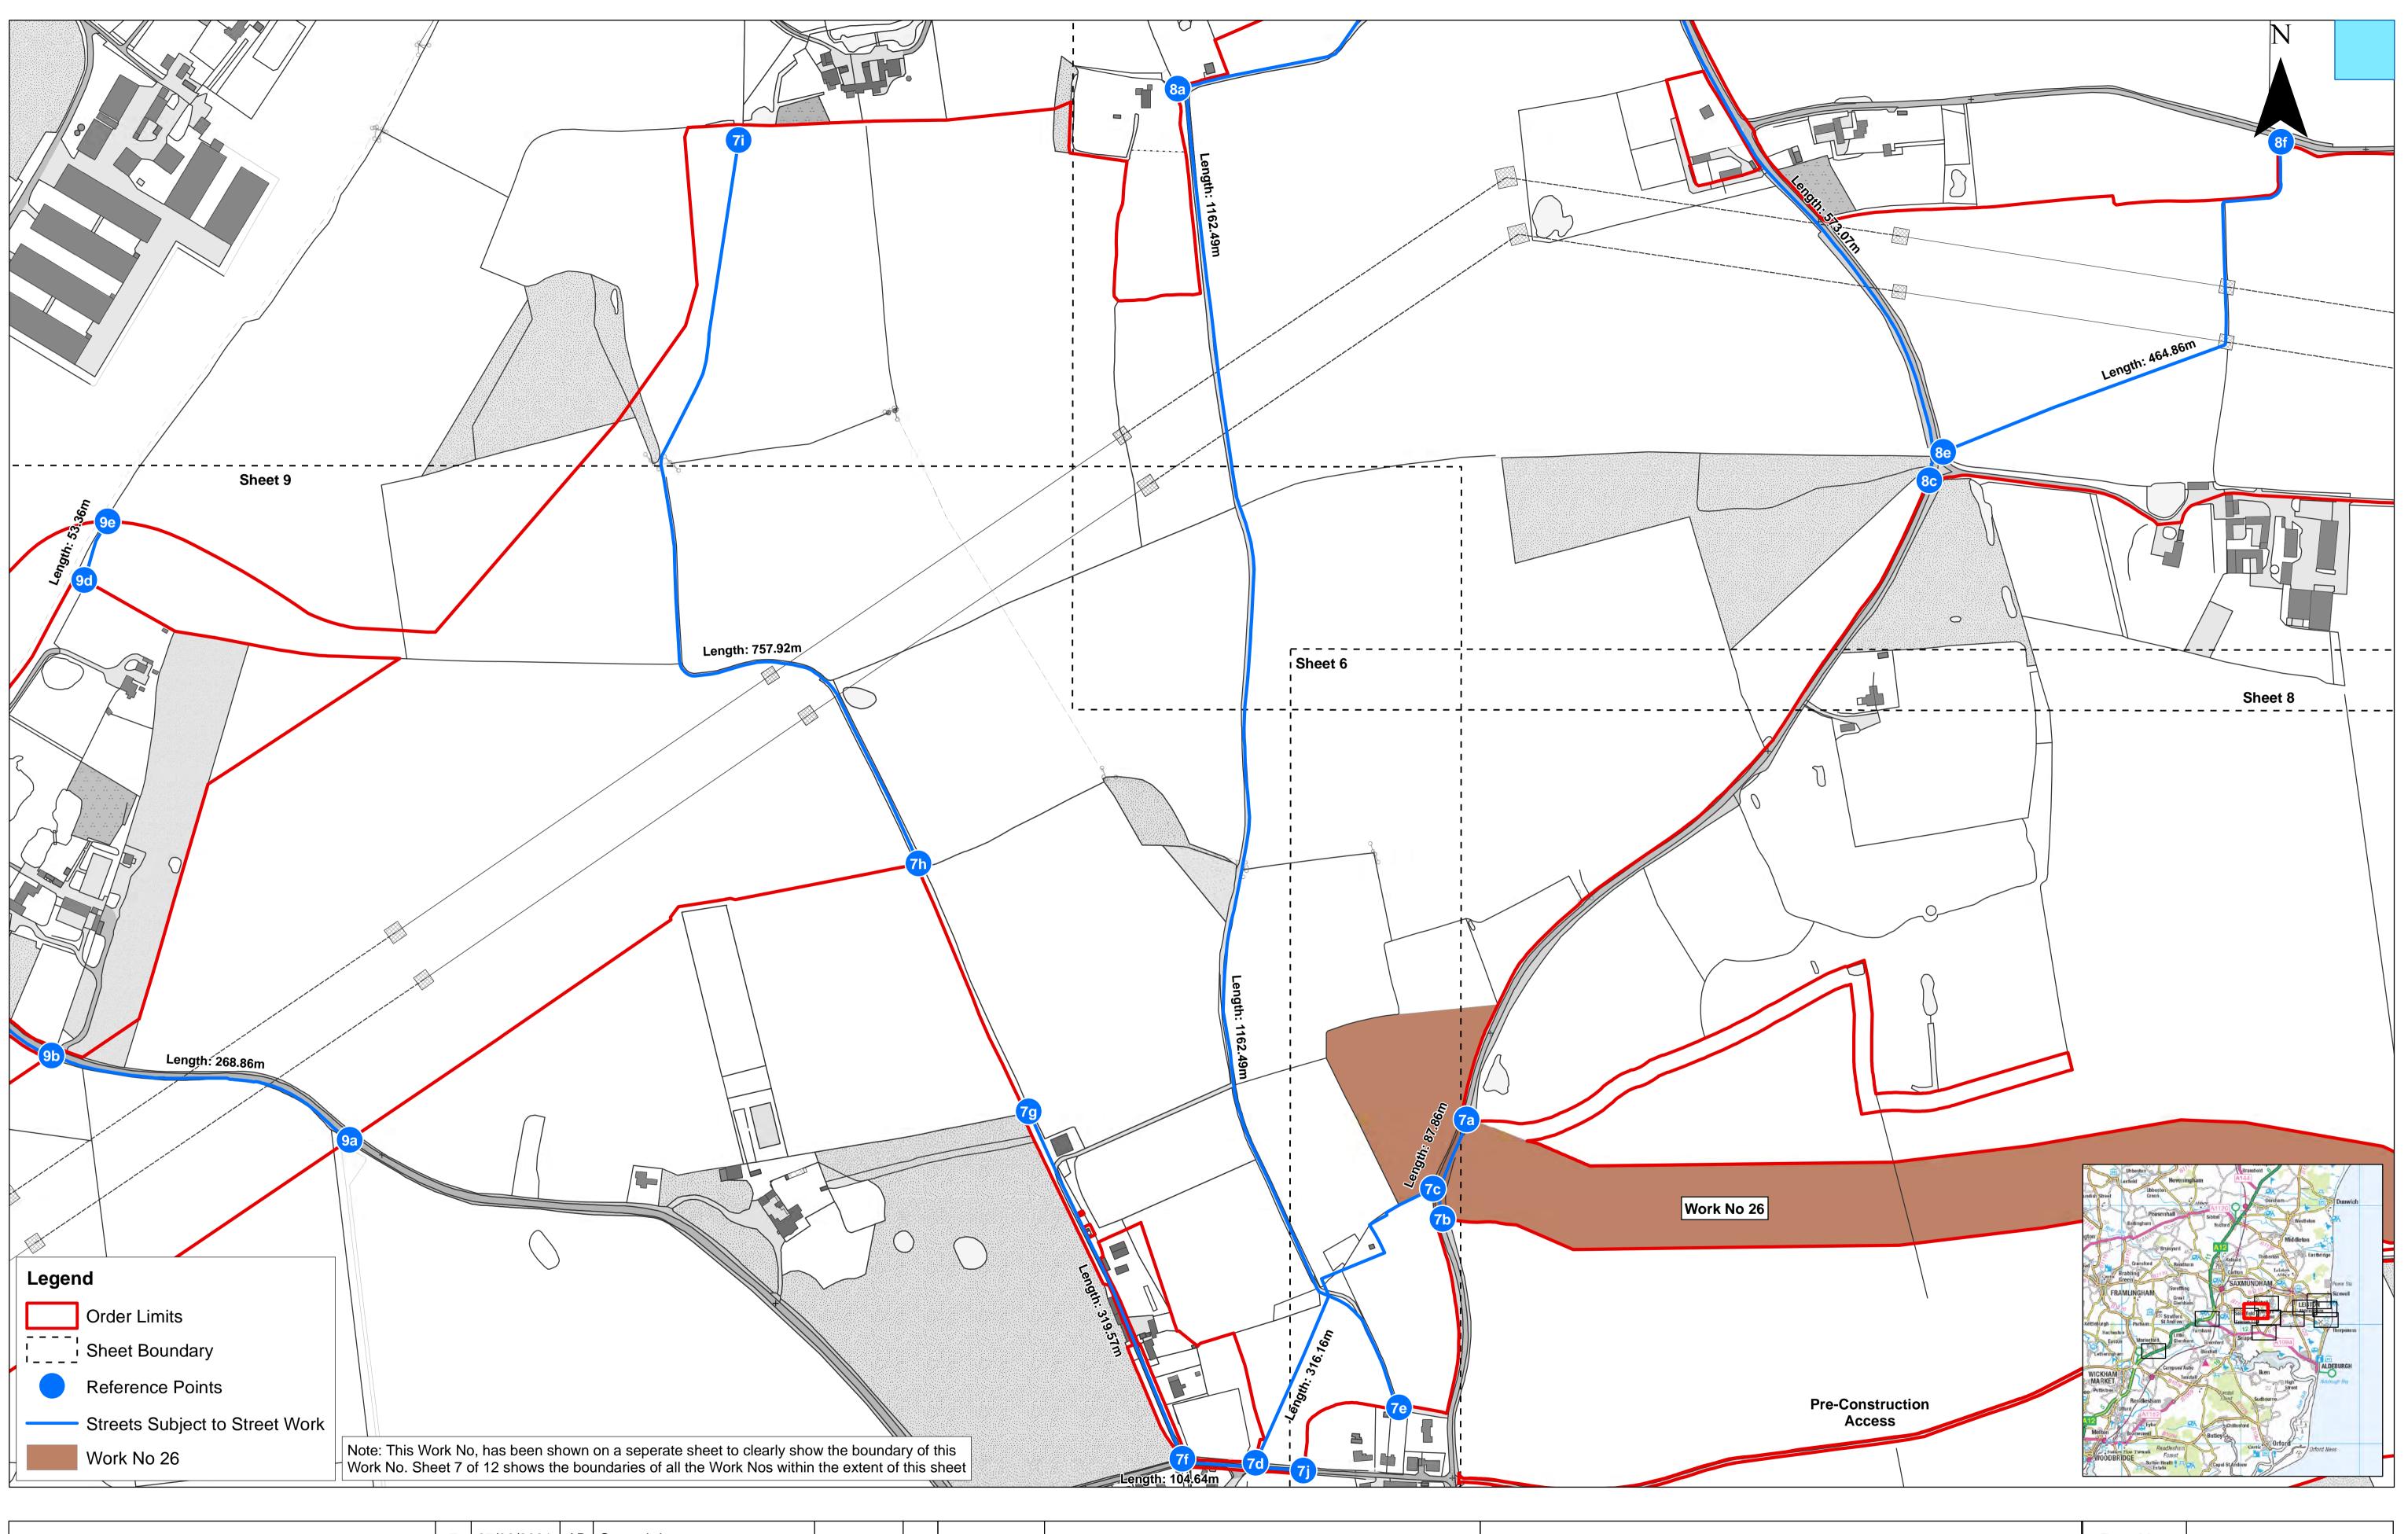

### st Anglia TWO Offsho

rks Plans (Onshore) et Number: Sheet 7 of 12

| ore Wind Farm | Drg No   | EA2-GEN-DA  | A-SPR-731        |
|---------------|----------|-------------|------------------|
|               | Rev      | 7           | British National |
|               | Date     | 07/06/21    | Grid<br>OSGB36   |
|               | APFP Ref | f: 5(2) (J) | Doc ref: 2.3.2   |