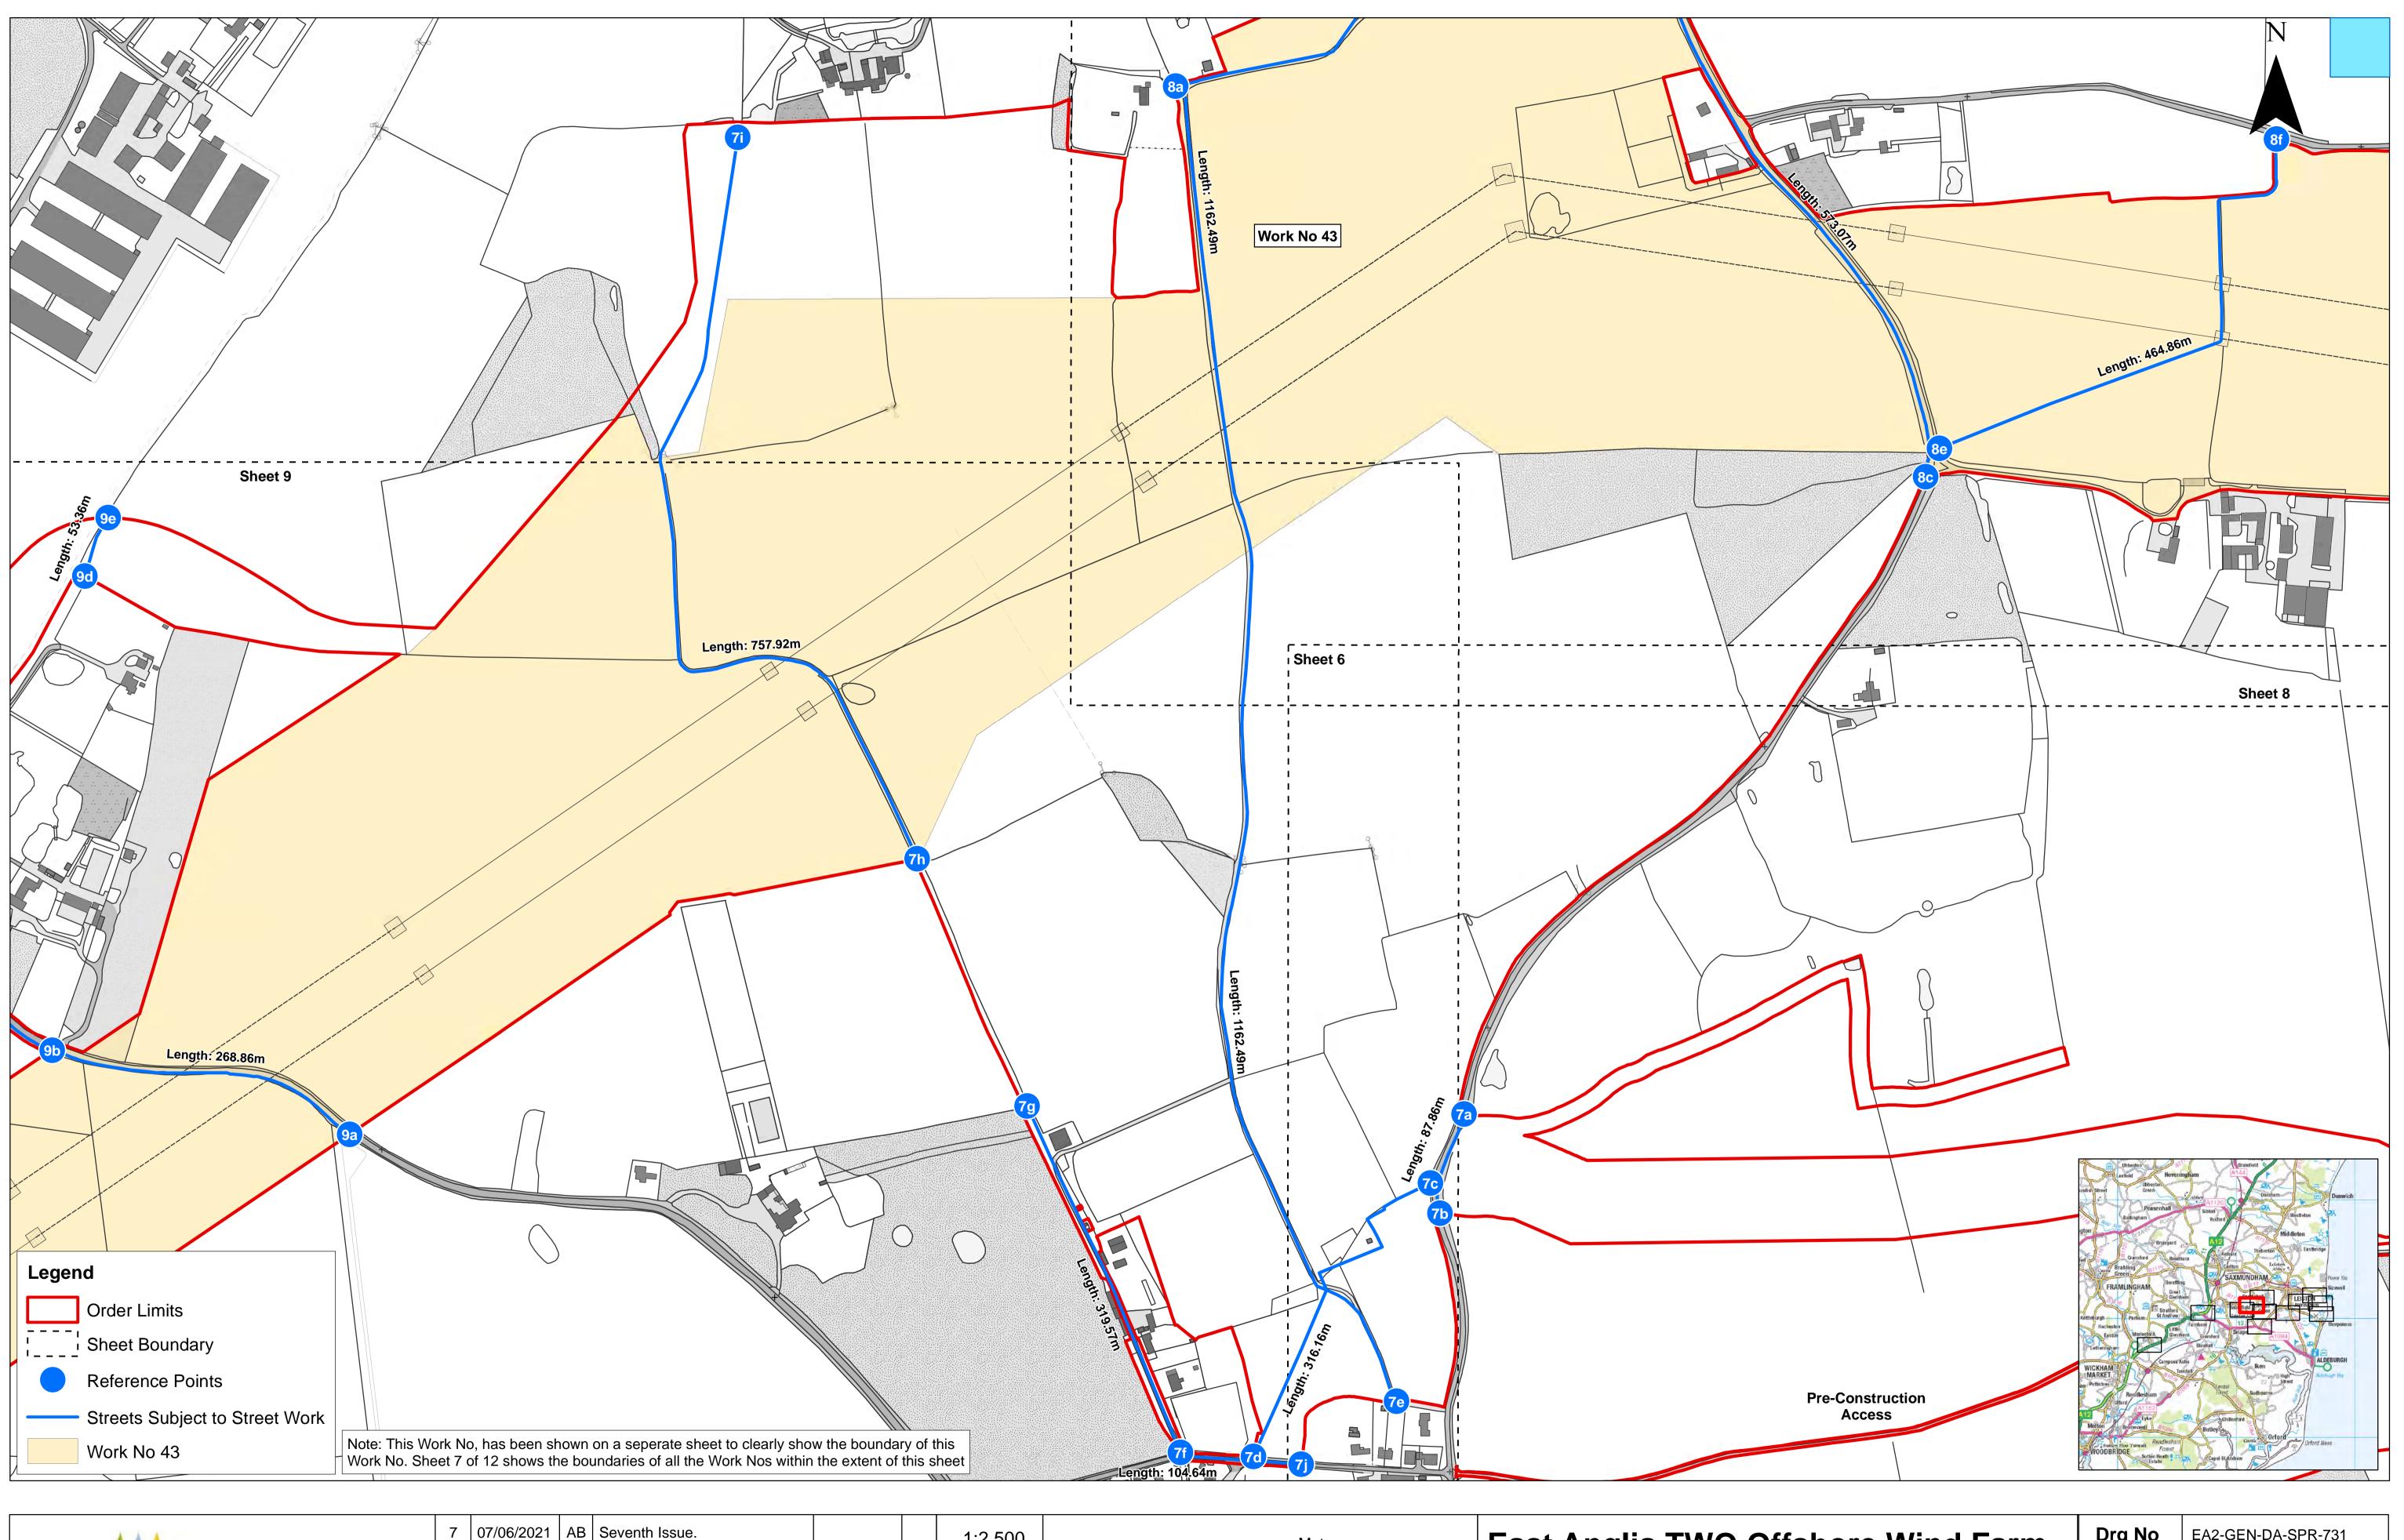

### st Anglia TWO Offsho

rks Plans (Onshore) et Number: Sheet 7 of 12

| ore Wind Farm | Drg No   | EA2-GEN-DA  | A-SPR-731        |
|---------------|----------|-------------|------------------|
|               | Rev      | 7           | British National |
|               | Date     | 07/06/21    | Grid<br>OSGB36   |
|               | APFP Ref | f: 5(2) (J) | Doc ref: 2.3.2   |