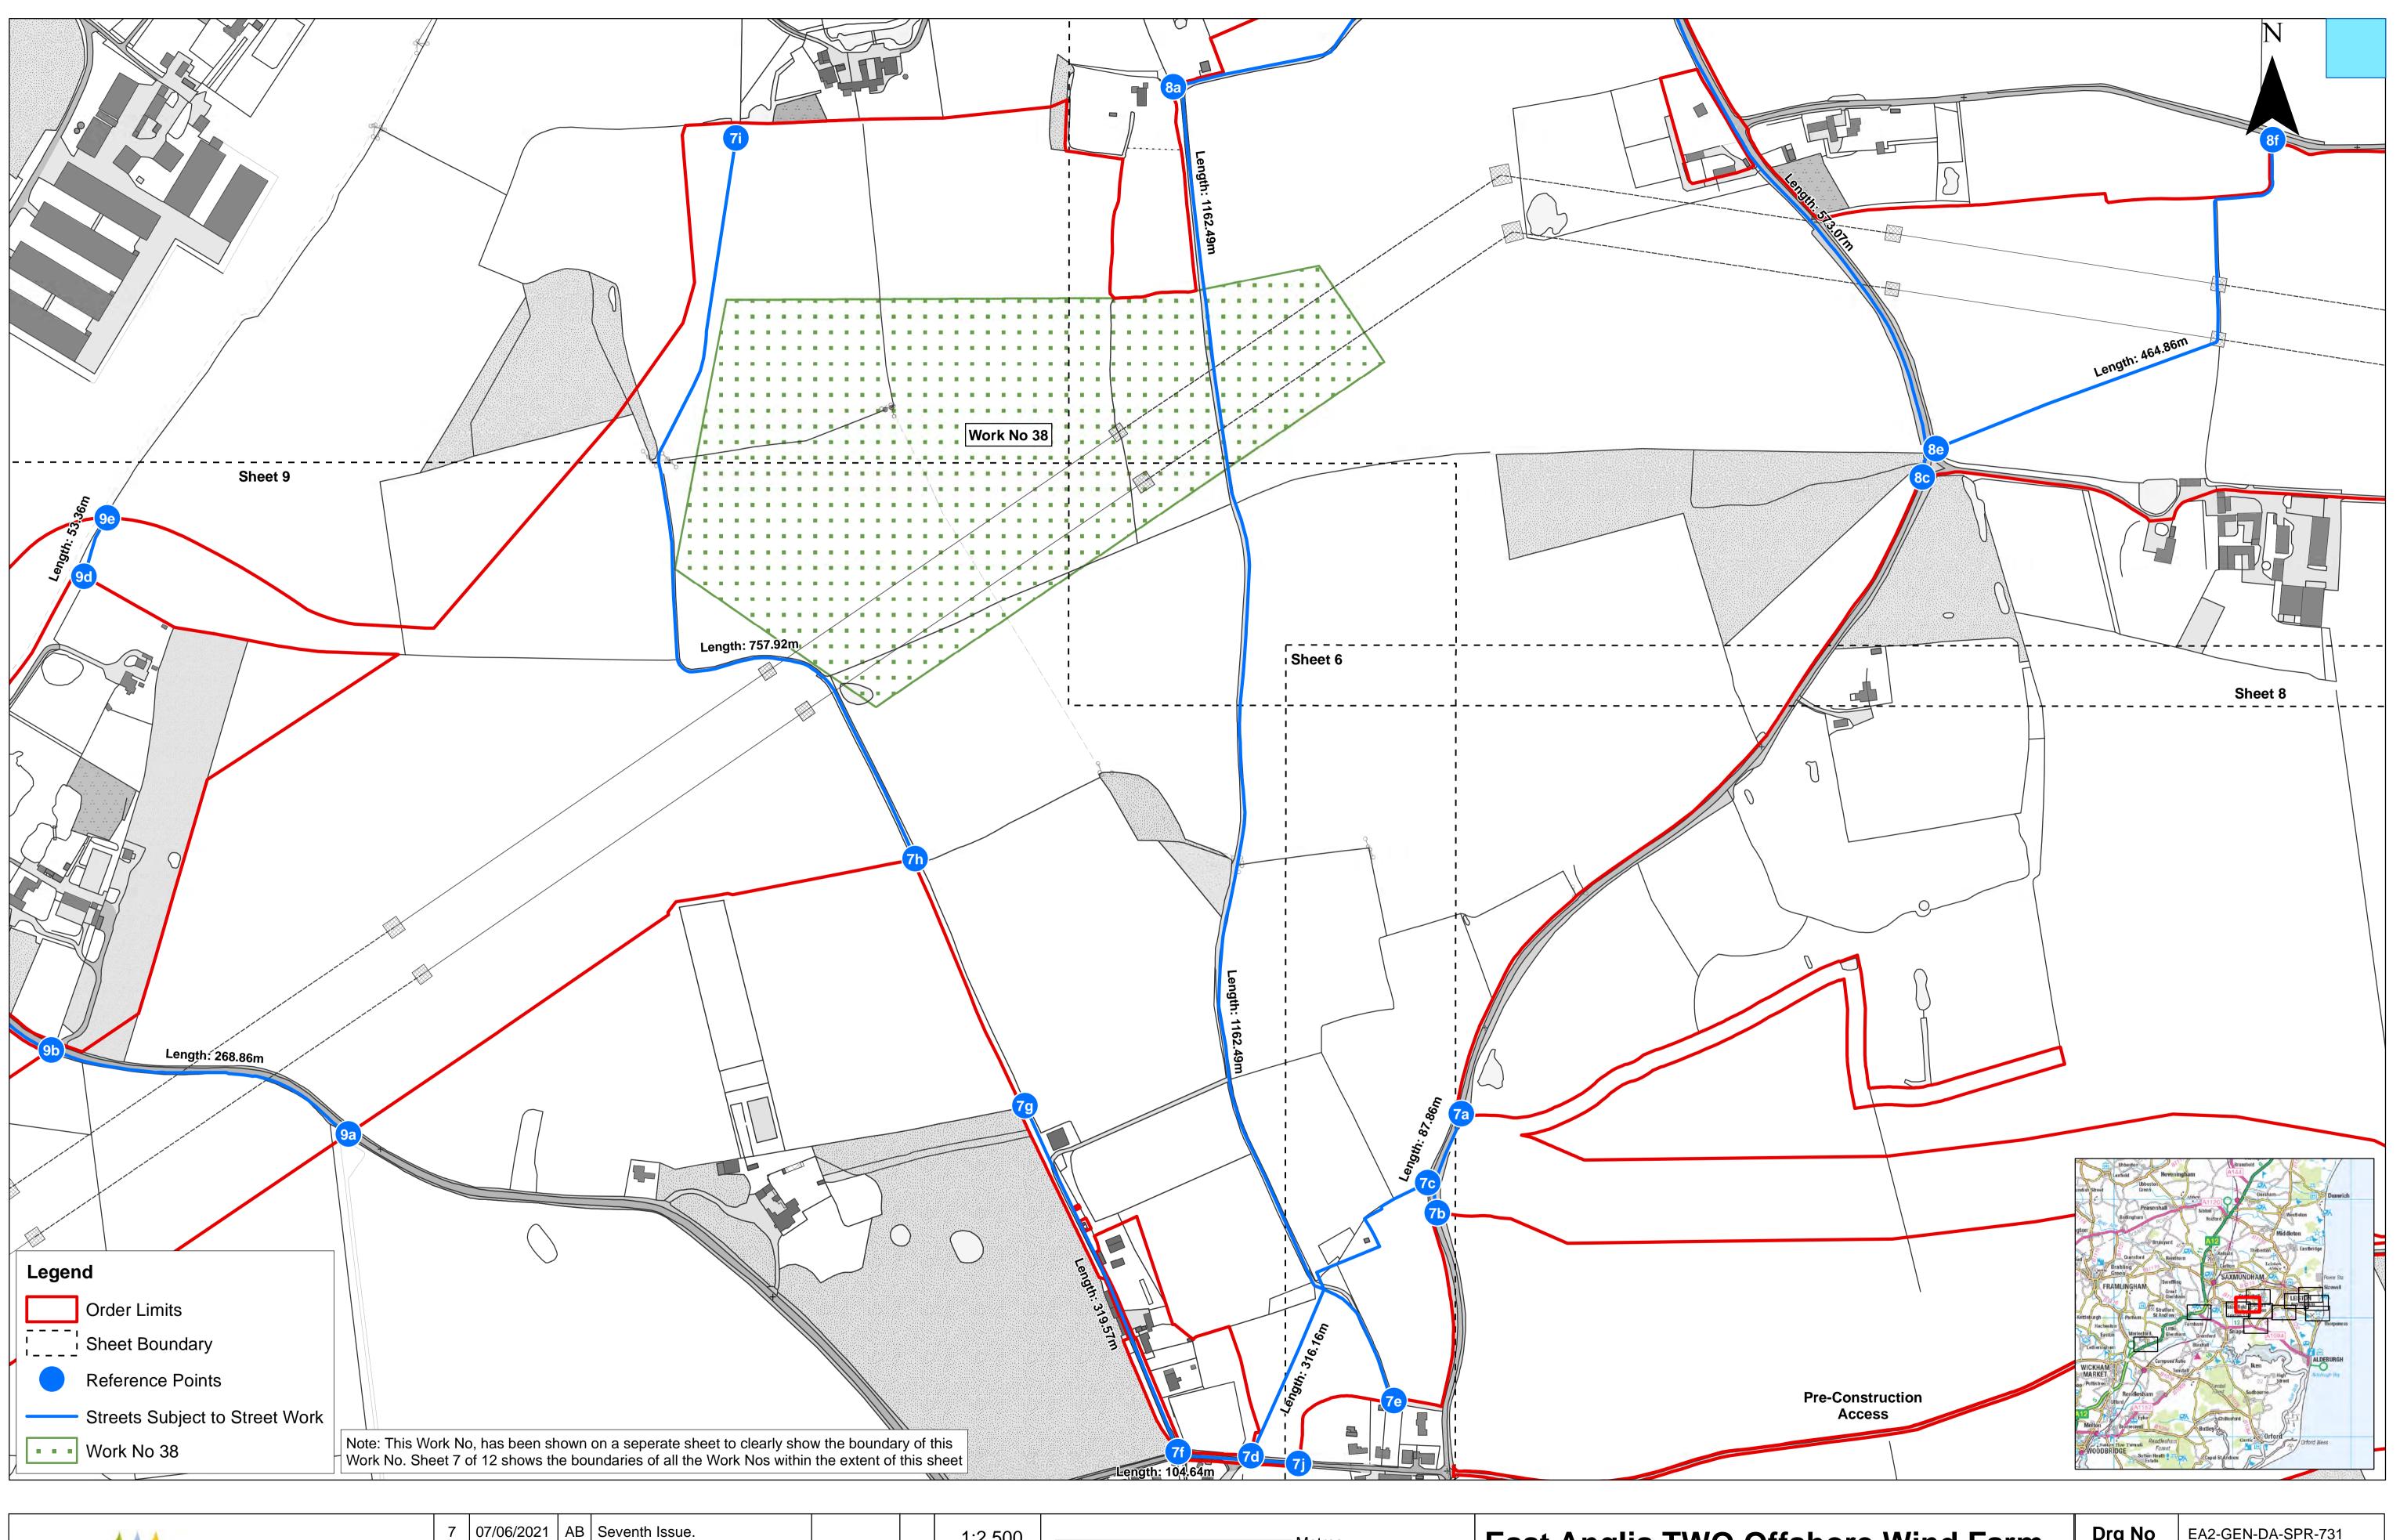

### st Anglia TWO Offsho

rks Plans (Onshore) et Number: Sheet 7 of 12

| ore Wind Farm | Drg No   | EA2-GEN-DA  | A-SPR-731        |
|---------------|----------|-------------|------------------|
|               | Rev      | 7           | British National |
|               | Date     | 07/06/21    | Grid<br>OSGB36   |
|               | APFP Ref | f: 5(2) (J) | Doc ref: 2.3.2   |