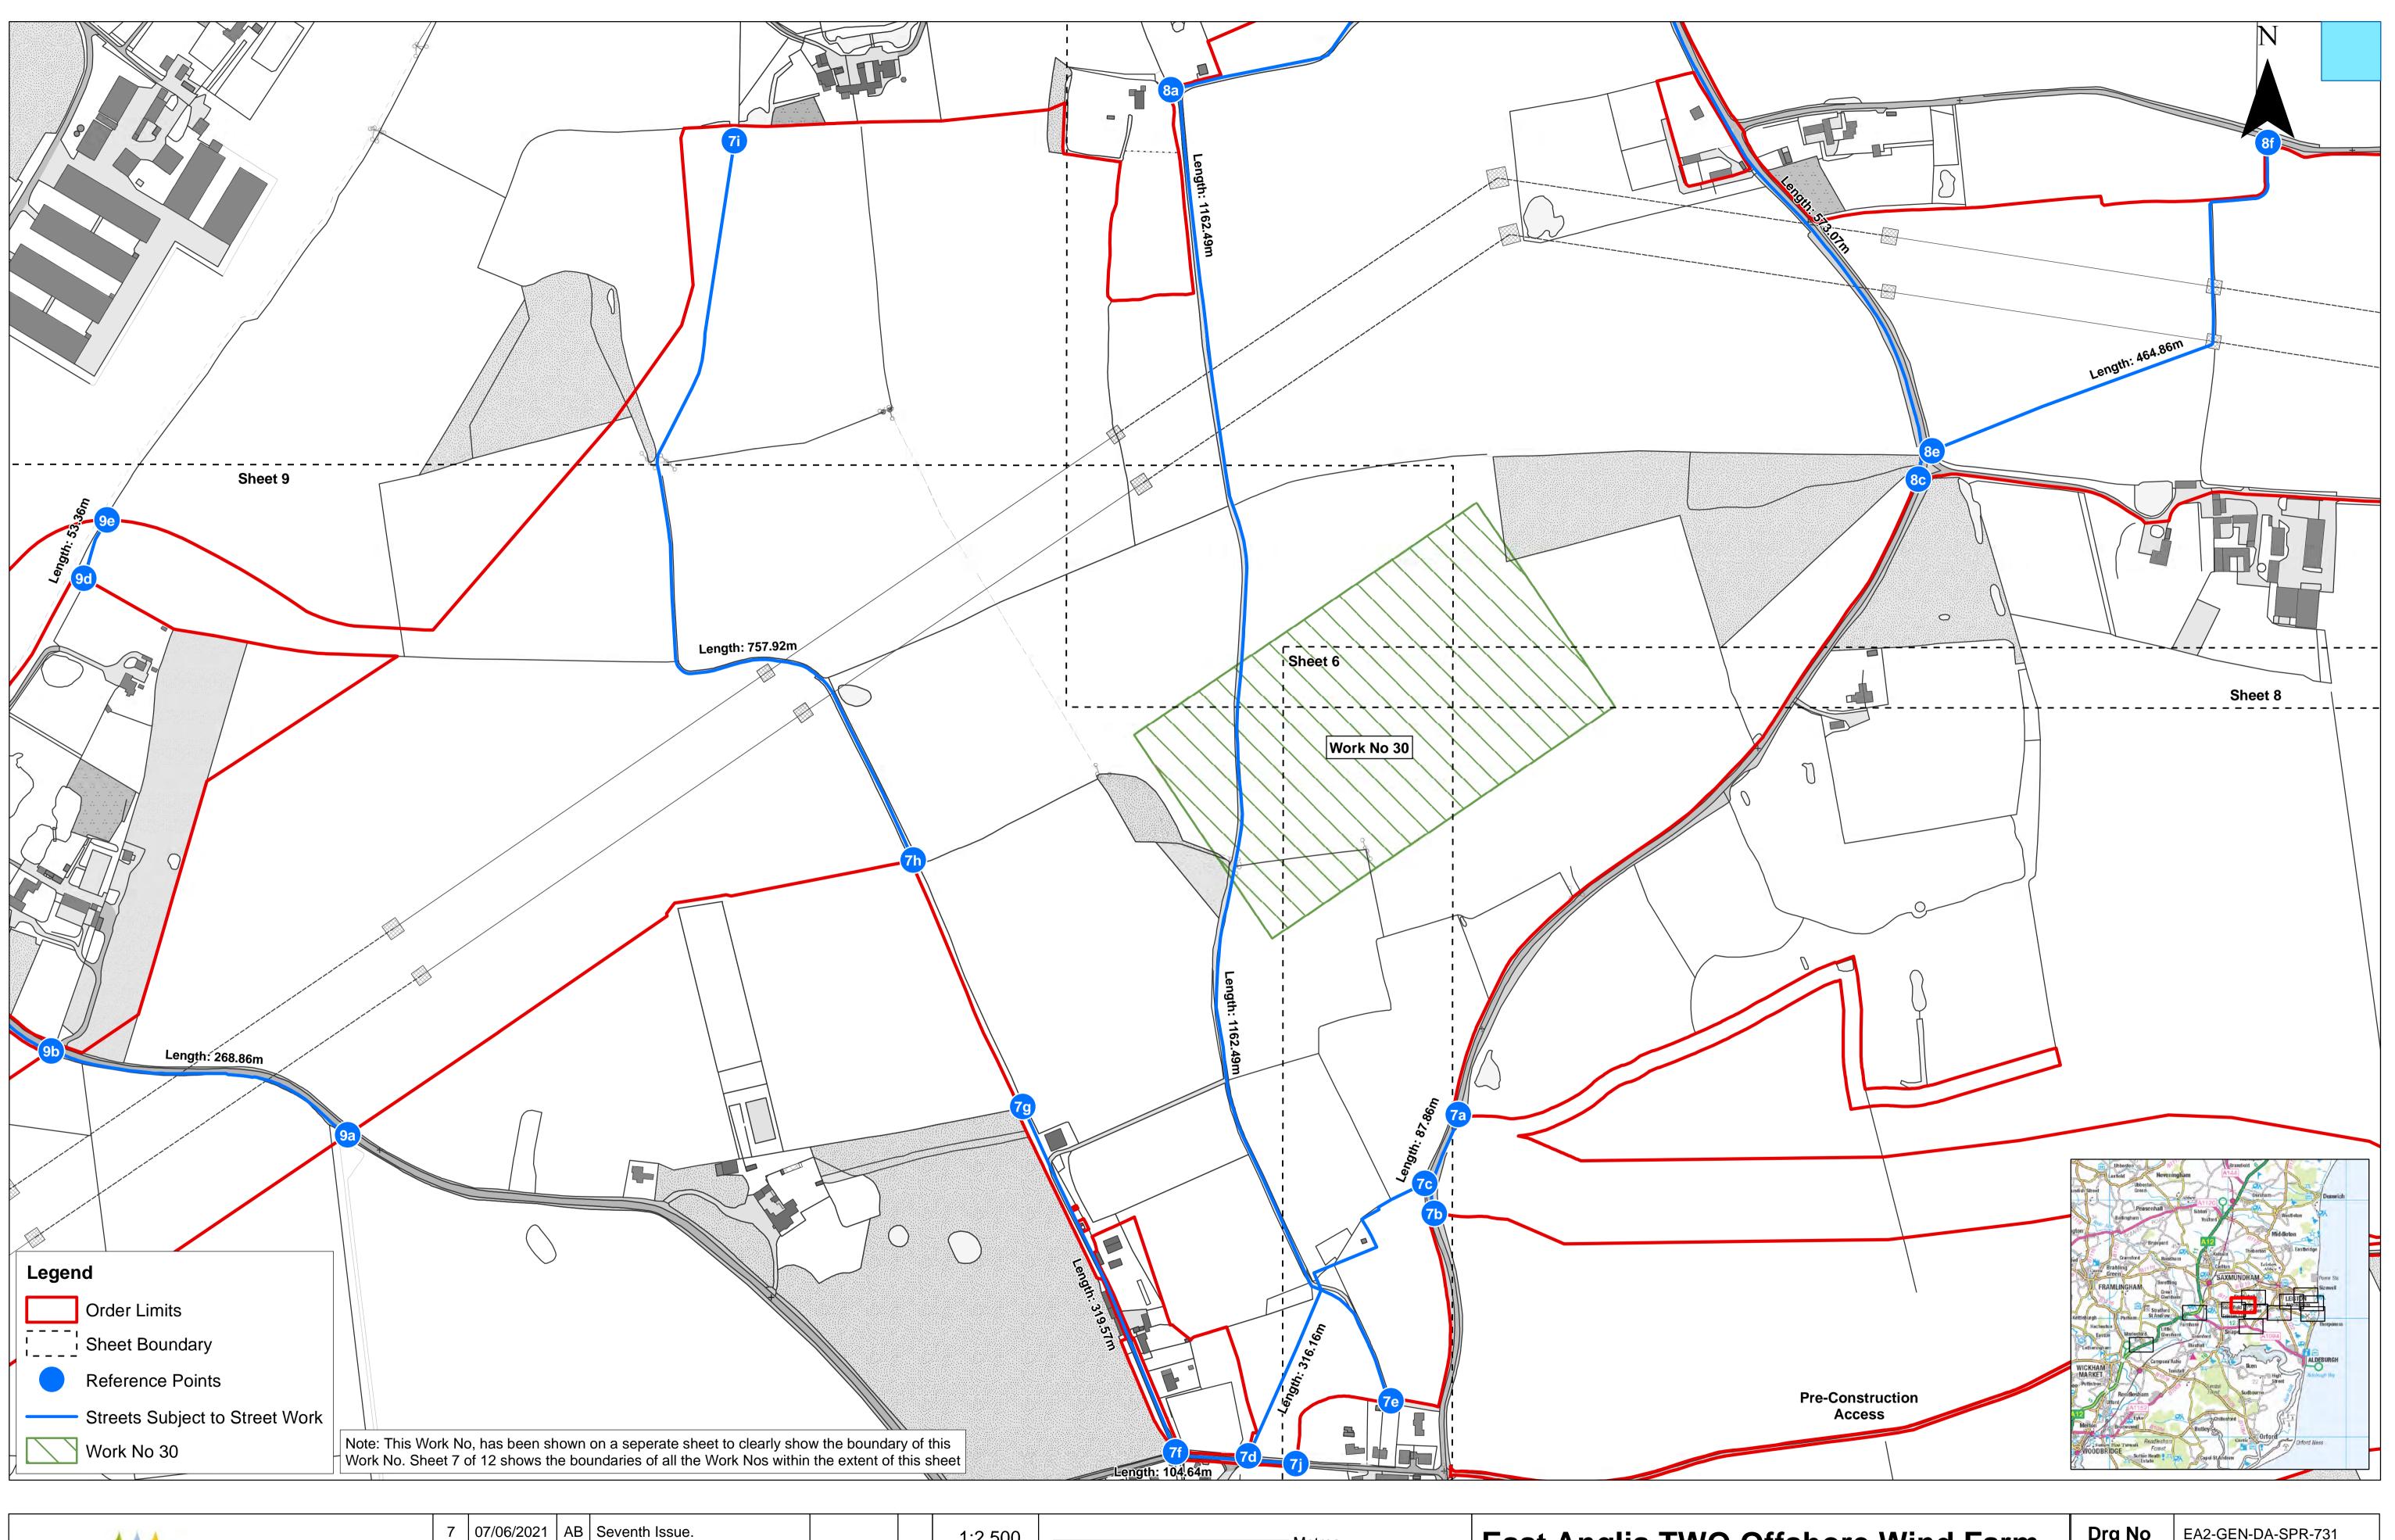

|   | 7   | 07/06/2021 | AB Seventh Issue.        | 1:2,500 Metres                                                                                                                                                                                                                                                                                                                                                             | East Anglia TWO Offshore Wind Farm                                             | Drg No  | EA2-GEN-D   | A-SPR-731        |
|---|-----|------------|--------------------------|----------------------------------------------------------------------------------------------------------------------------------------------------------------------------------------------------------------------------------------------------------------------------------------------------------------------------------------------------------------------------|--------------------------------------------------------------------------------|---------|-------------|------------------|
|   | 6   | 13/04/2021 | AB Sixth Issue. Prepared | AB Scale @ A1 0 50 100 200                                                                                                                                                                                                                                                                                                                                                 |                                                                                | Rev     | 7           | British National |
|   | 5   | 25/02/2021 | AB Fifth Issue. Checked: | KC       Source: © Crown copyright and database rights 2021. Ordnance Survey 0100031673.         This map has been produced to the latest known information at the time of issue, and has been produced for your information only.         Please consult with the SPR GIS team to ensure the content is still current before using the information contained on this map. | <ul> <li>Works Plans (Onshore)</li> <li>Sheet Number: Sheet 6 of 12</li> </ul> | Date    | 07/06/21    | Grid<br>OSGB36   |
| I | Rev | Date       | By Comment Approved      | To the fullest extent permitted by law, we accept no responsibility or liability (whether in contract, tort (including negligence) or otherwise in respect of any                                                                                                                                                                                                          |                                                                                | APFP Re | f: 5(2) (J) | Doc ref: 2.3.2   |