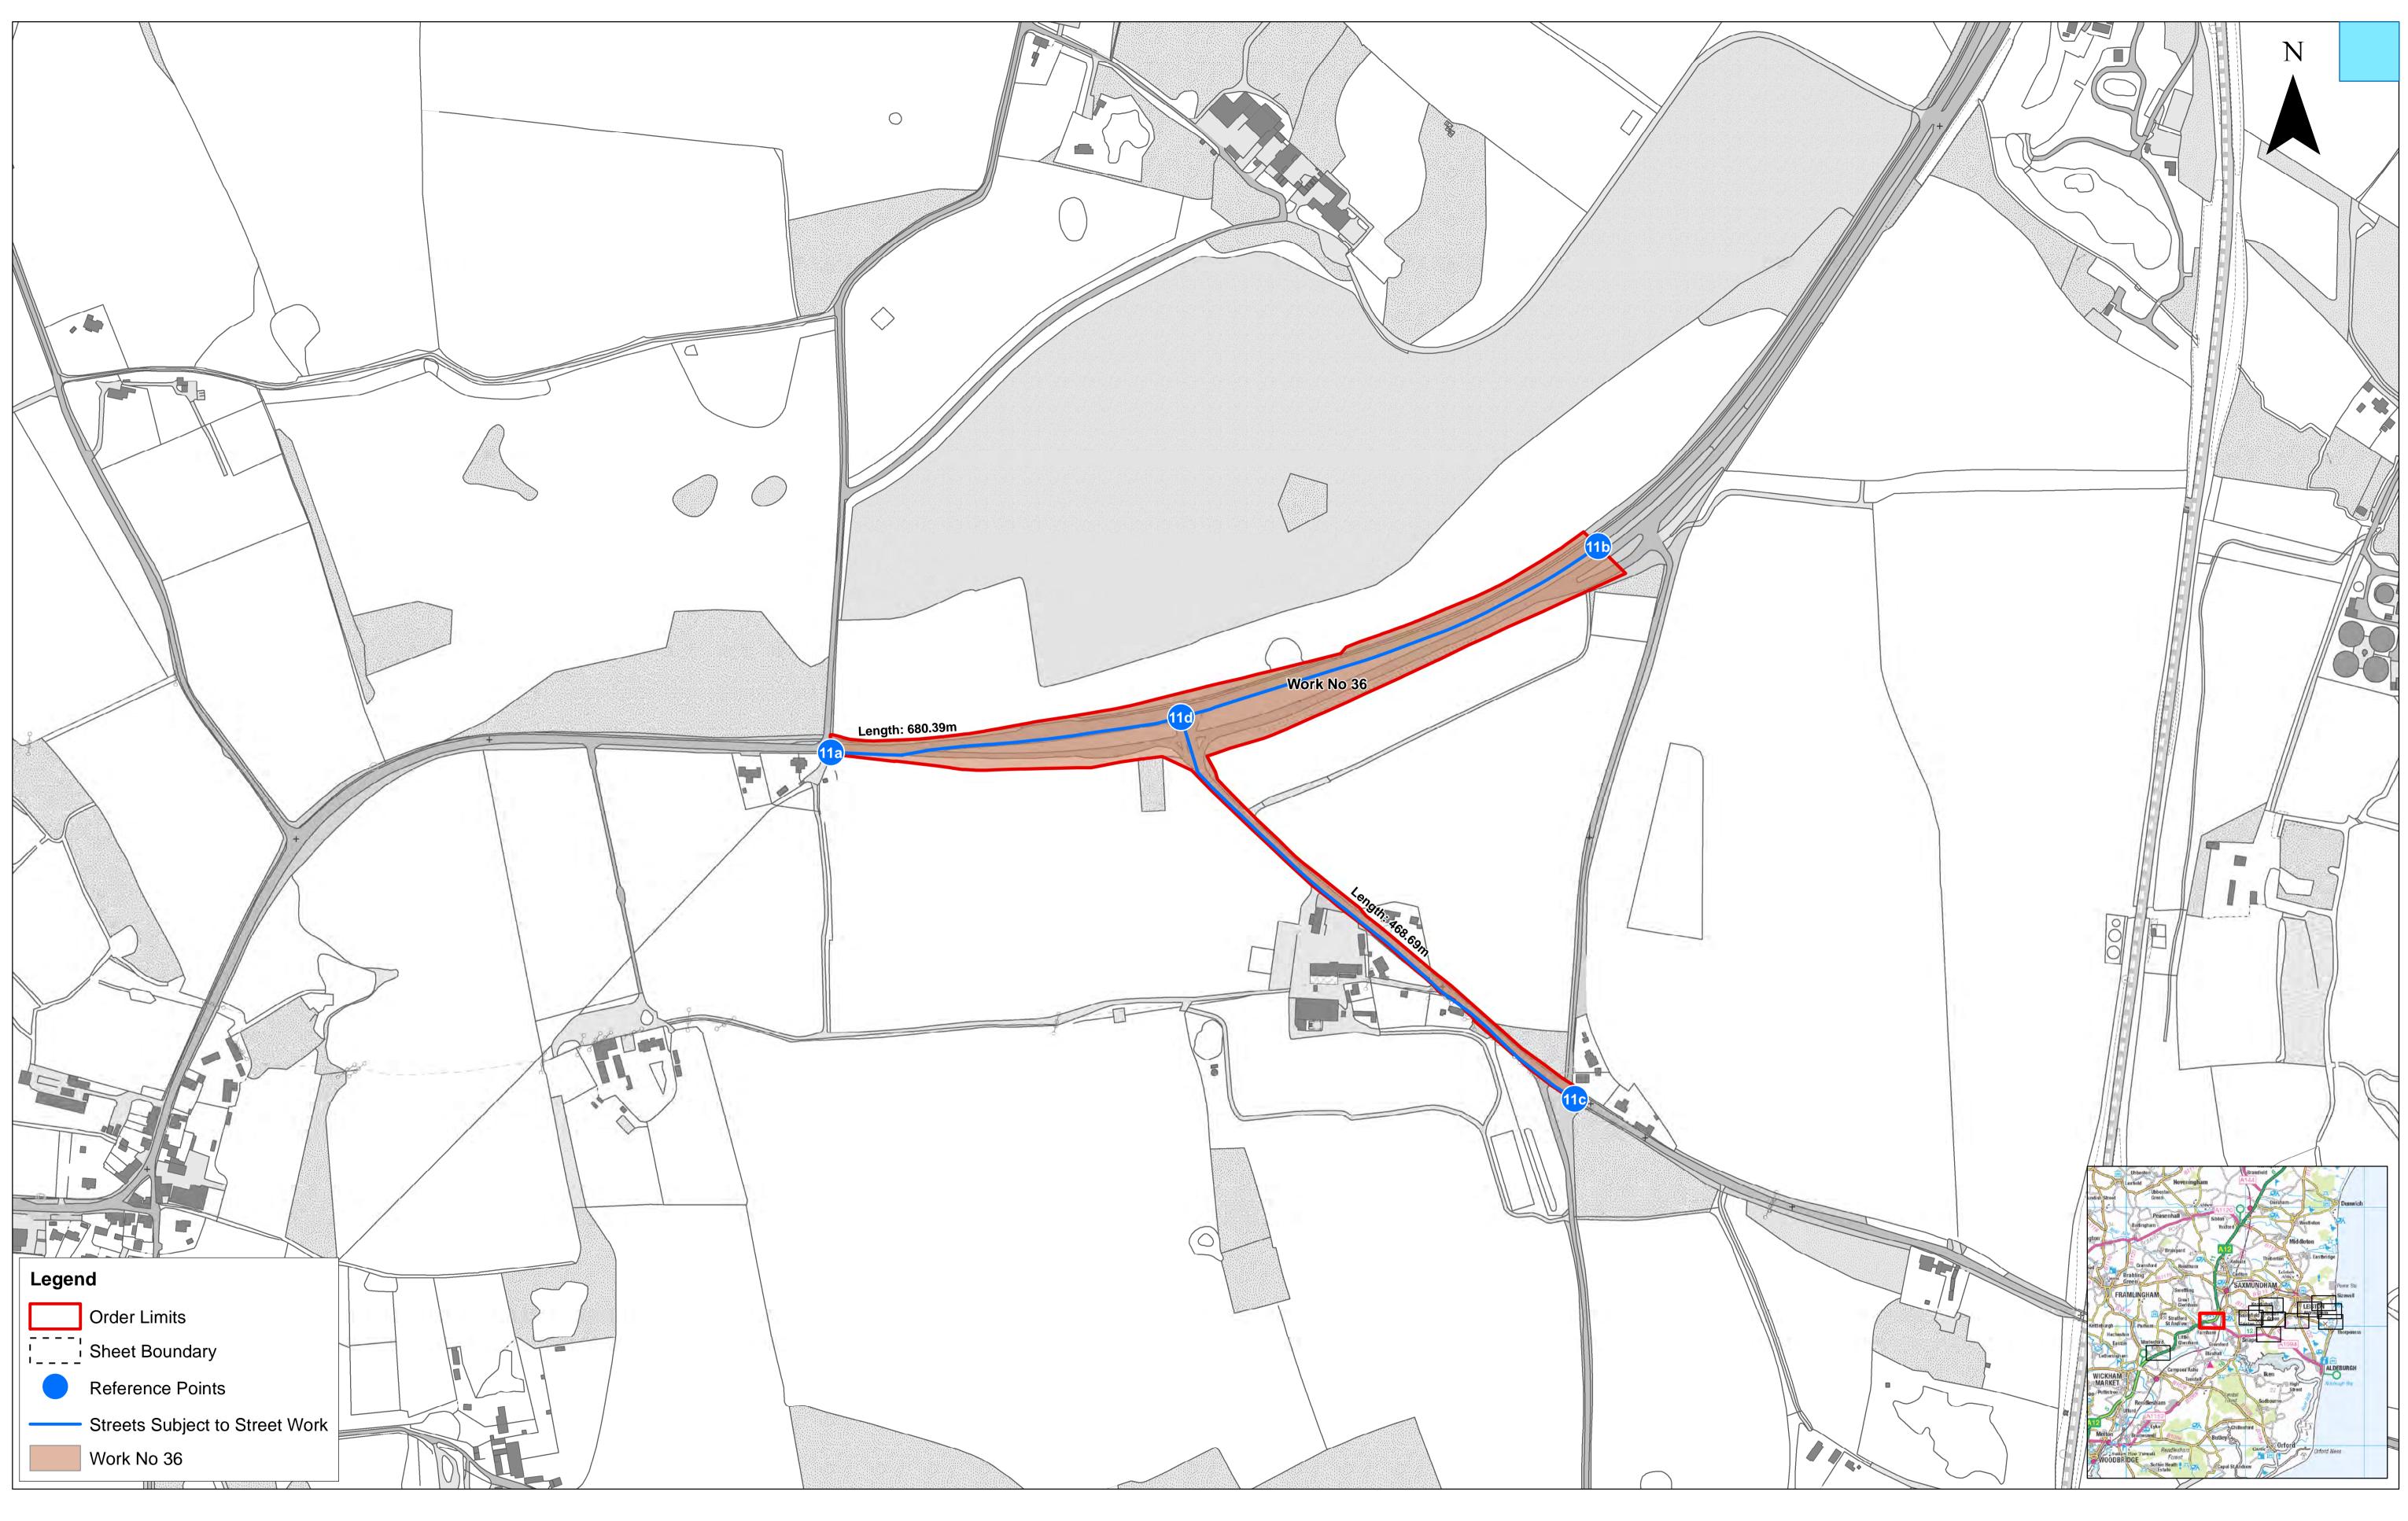

#### East Anglia TWO Offsho

Works Plans (Onshore) Sheet Number: Sheet 11 of 12

| ore Wind Farm | Drg No   | EA2-GEN-DA-SPR-731 |                  |  |  |
|---------------|----------|--------------------|------------------|--|--|
|               | Rev      | 7                  | British National |  |  |
|               | Date     | Grid<br>OSGB36     |                  |  |  |
|               | APFP Ref | Doc ref: 2.3.2     |                  |  |  |