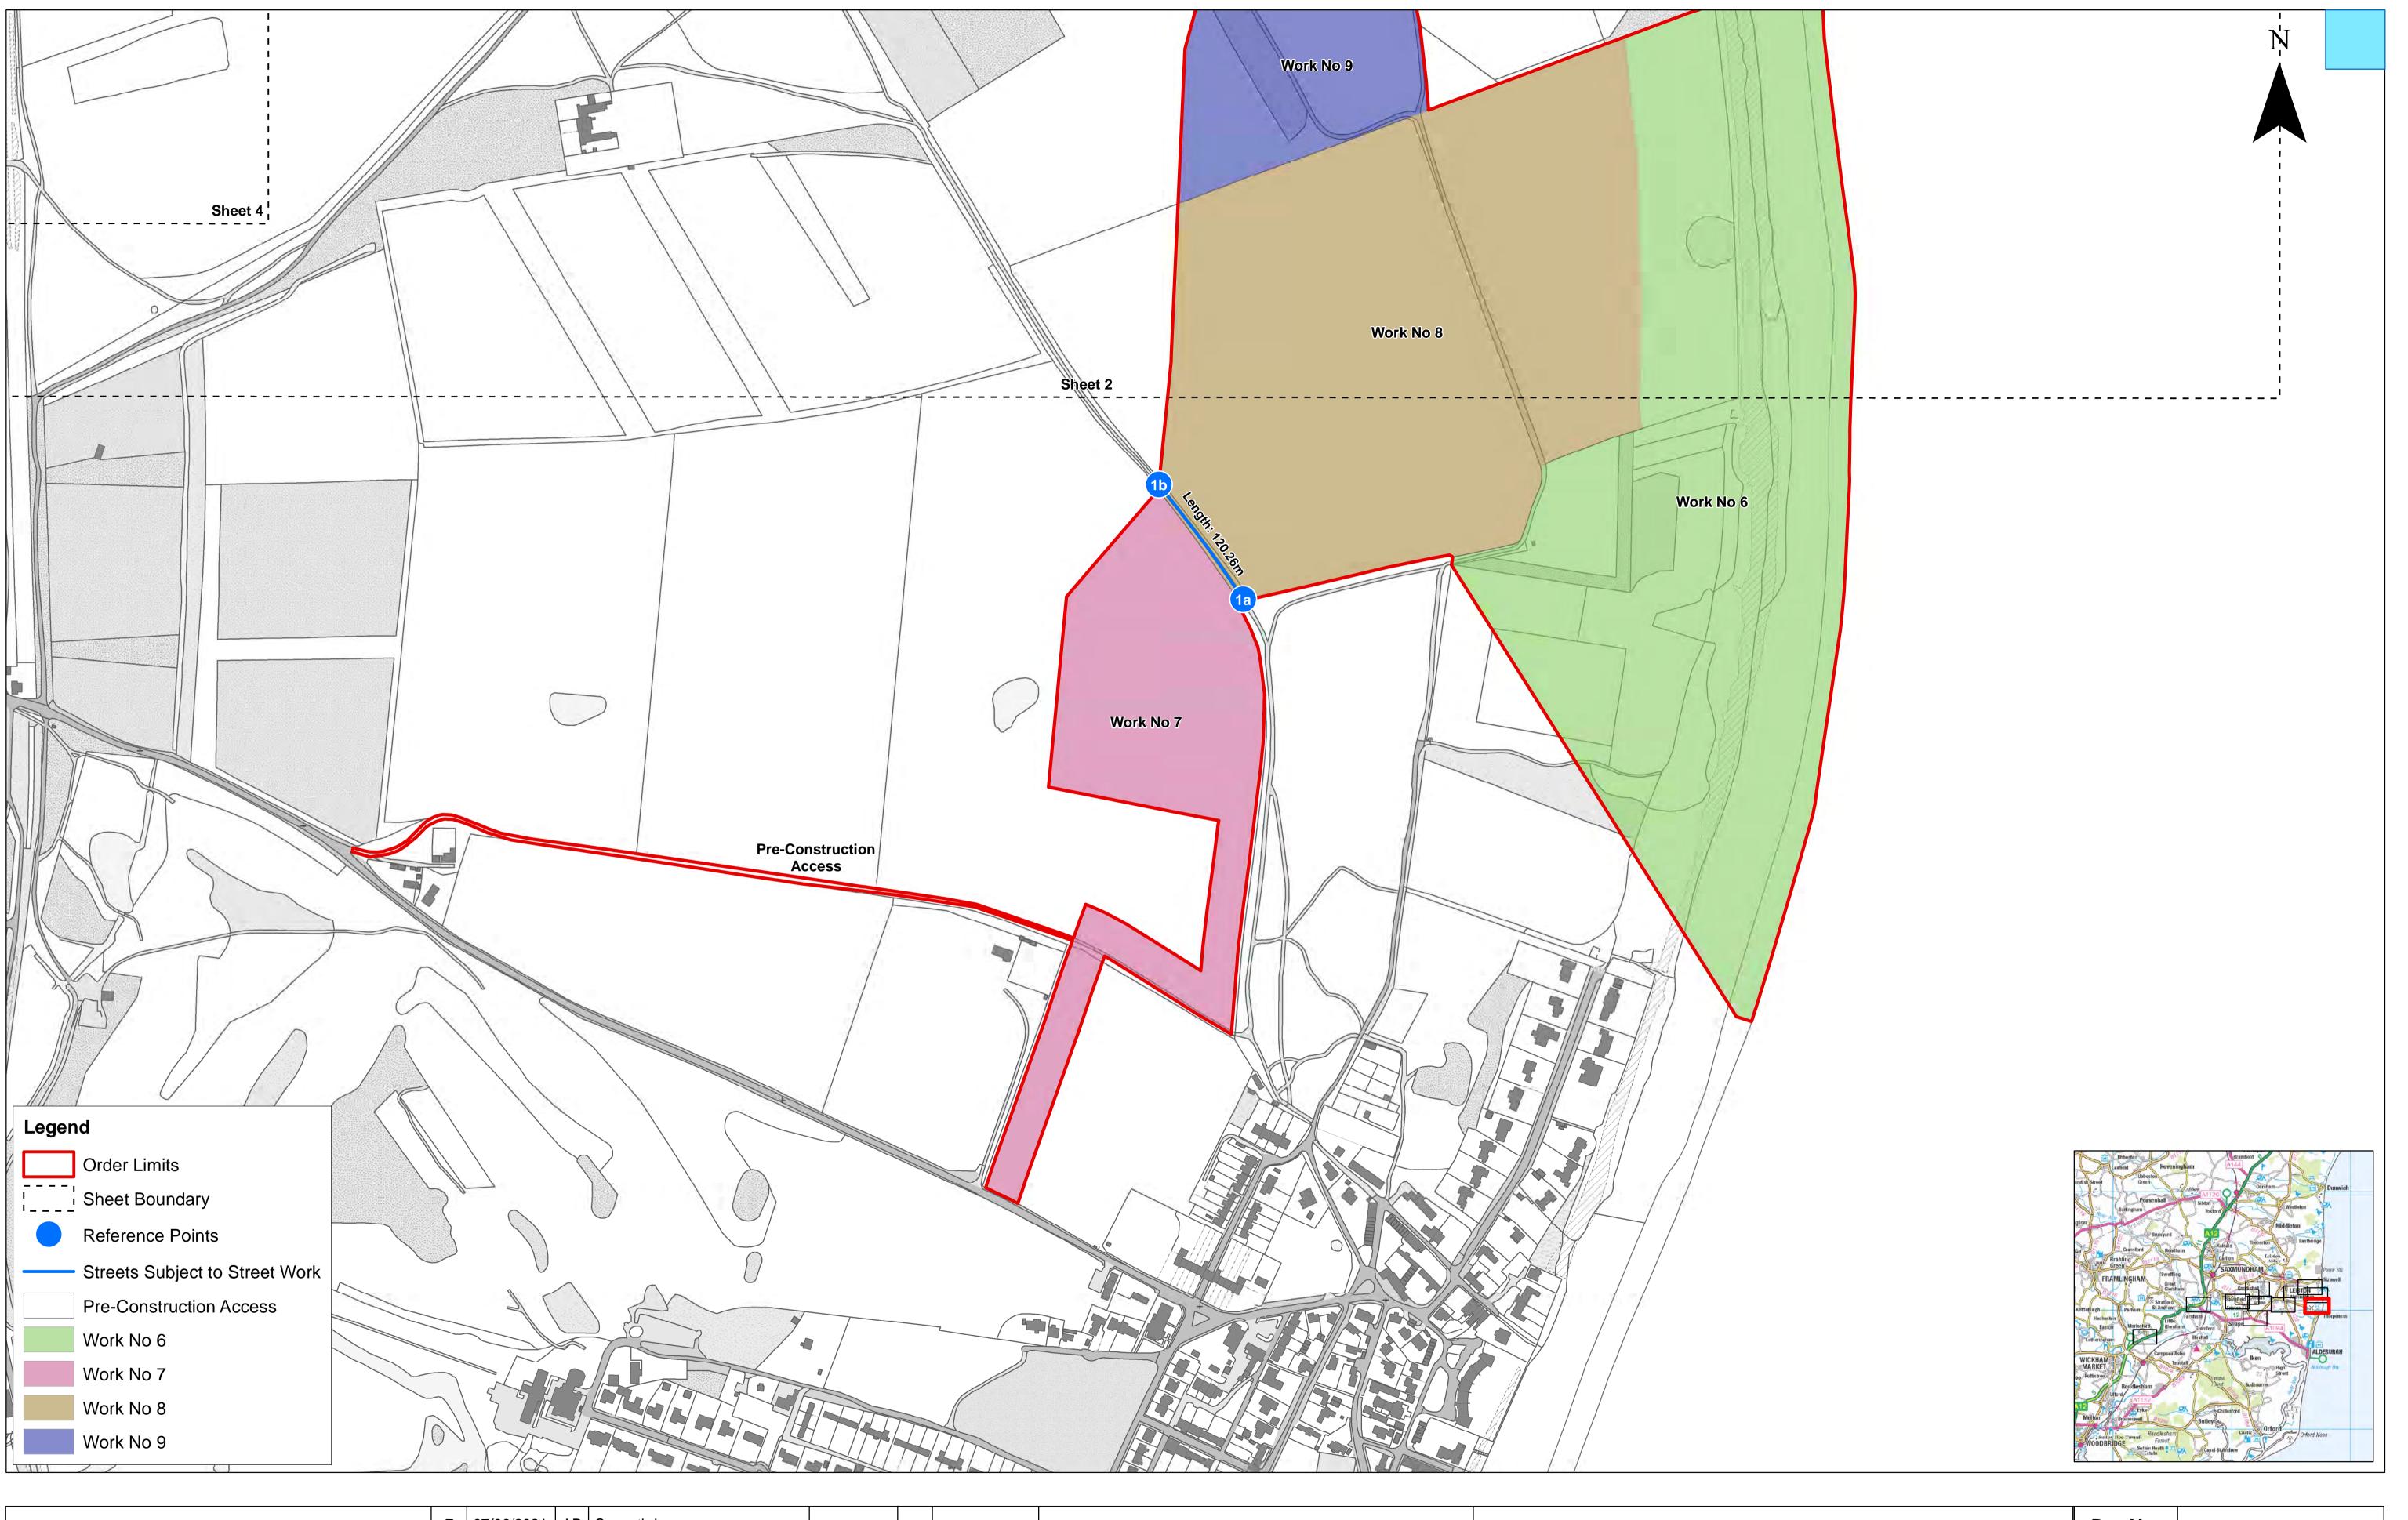

# East Anglia TWO Offsho

Works Plans (Onshore) Sheet Number: Sheet 4 of 12

| ore Wind Farm | Drg No   | EA2-GEN-DA                  | -SPR-731                 |  |
|---------------|----------|-----------------------------|--------------------------|--|
|               | Rev      | 7                           | British National<br>Grid |  |
|               | Date     | 07/06/21                    | OSGB36                   |  |
|               | APFP Ref | ef: 5(2) (J) Doc ref: 2.3.2 |                          |  |