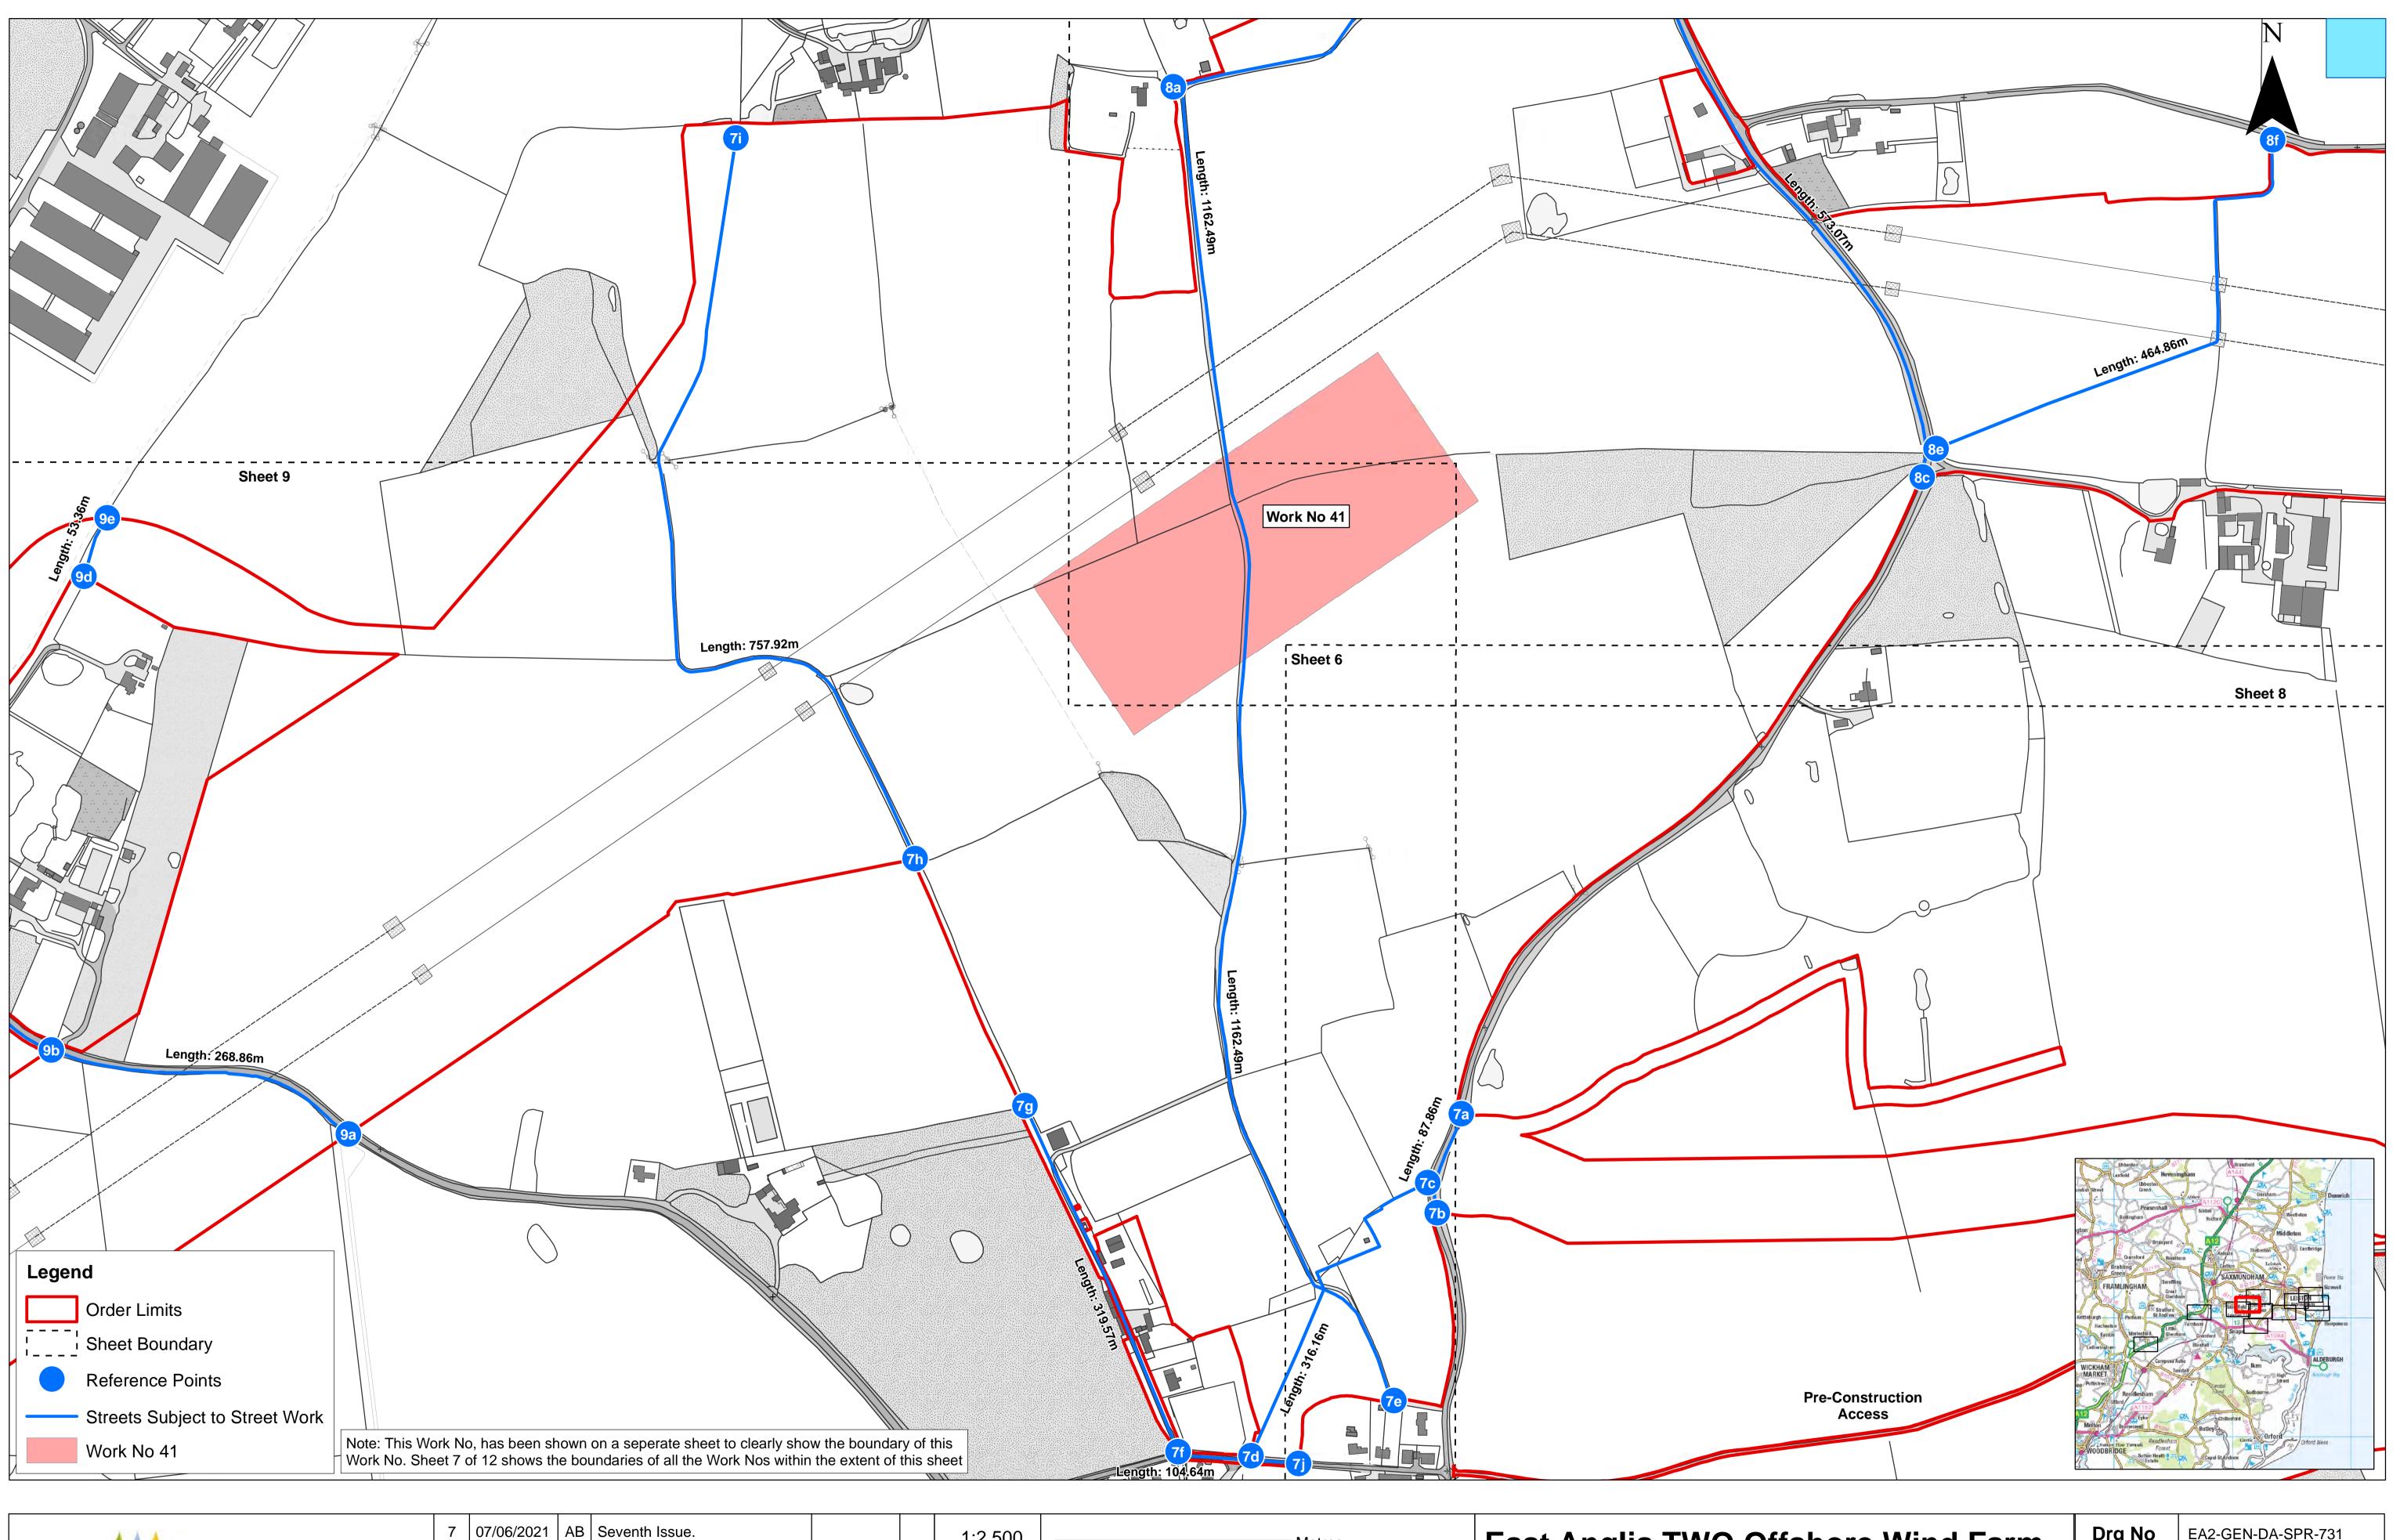

### st Anglia TWO Offsho

rks Plans (Onshore) et Number: Sheet 7 of 12

| ore Wind Farm | Drg No   | EA2-GEN-DA  | A-SPR-731        |
|---------------|----------|-------------|------------------|
|               | Rev      | 7           | British National |
|               | Date     | 07/06/21    | Grid<br>OSGB36   |
|               | APFP Ref | f: 5(2) (J) | Doc ref: 2.3.2   |