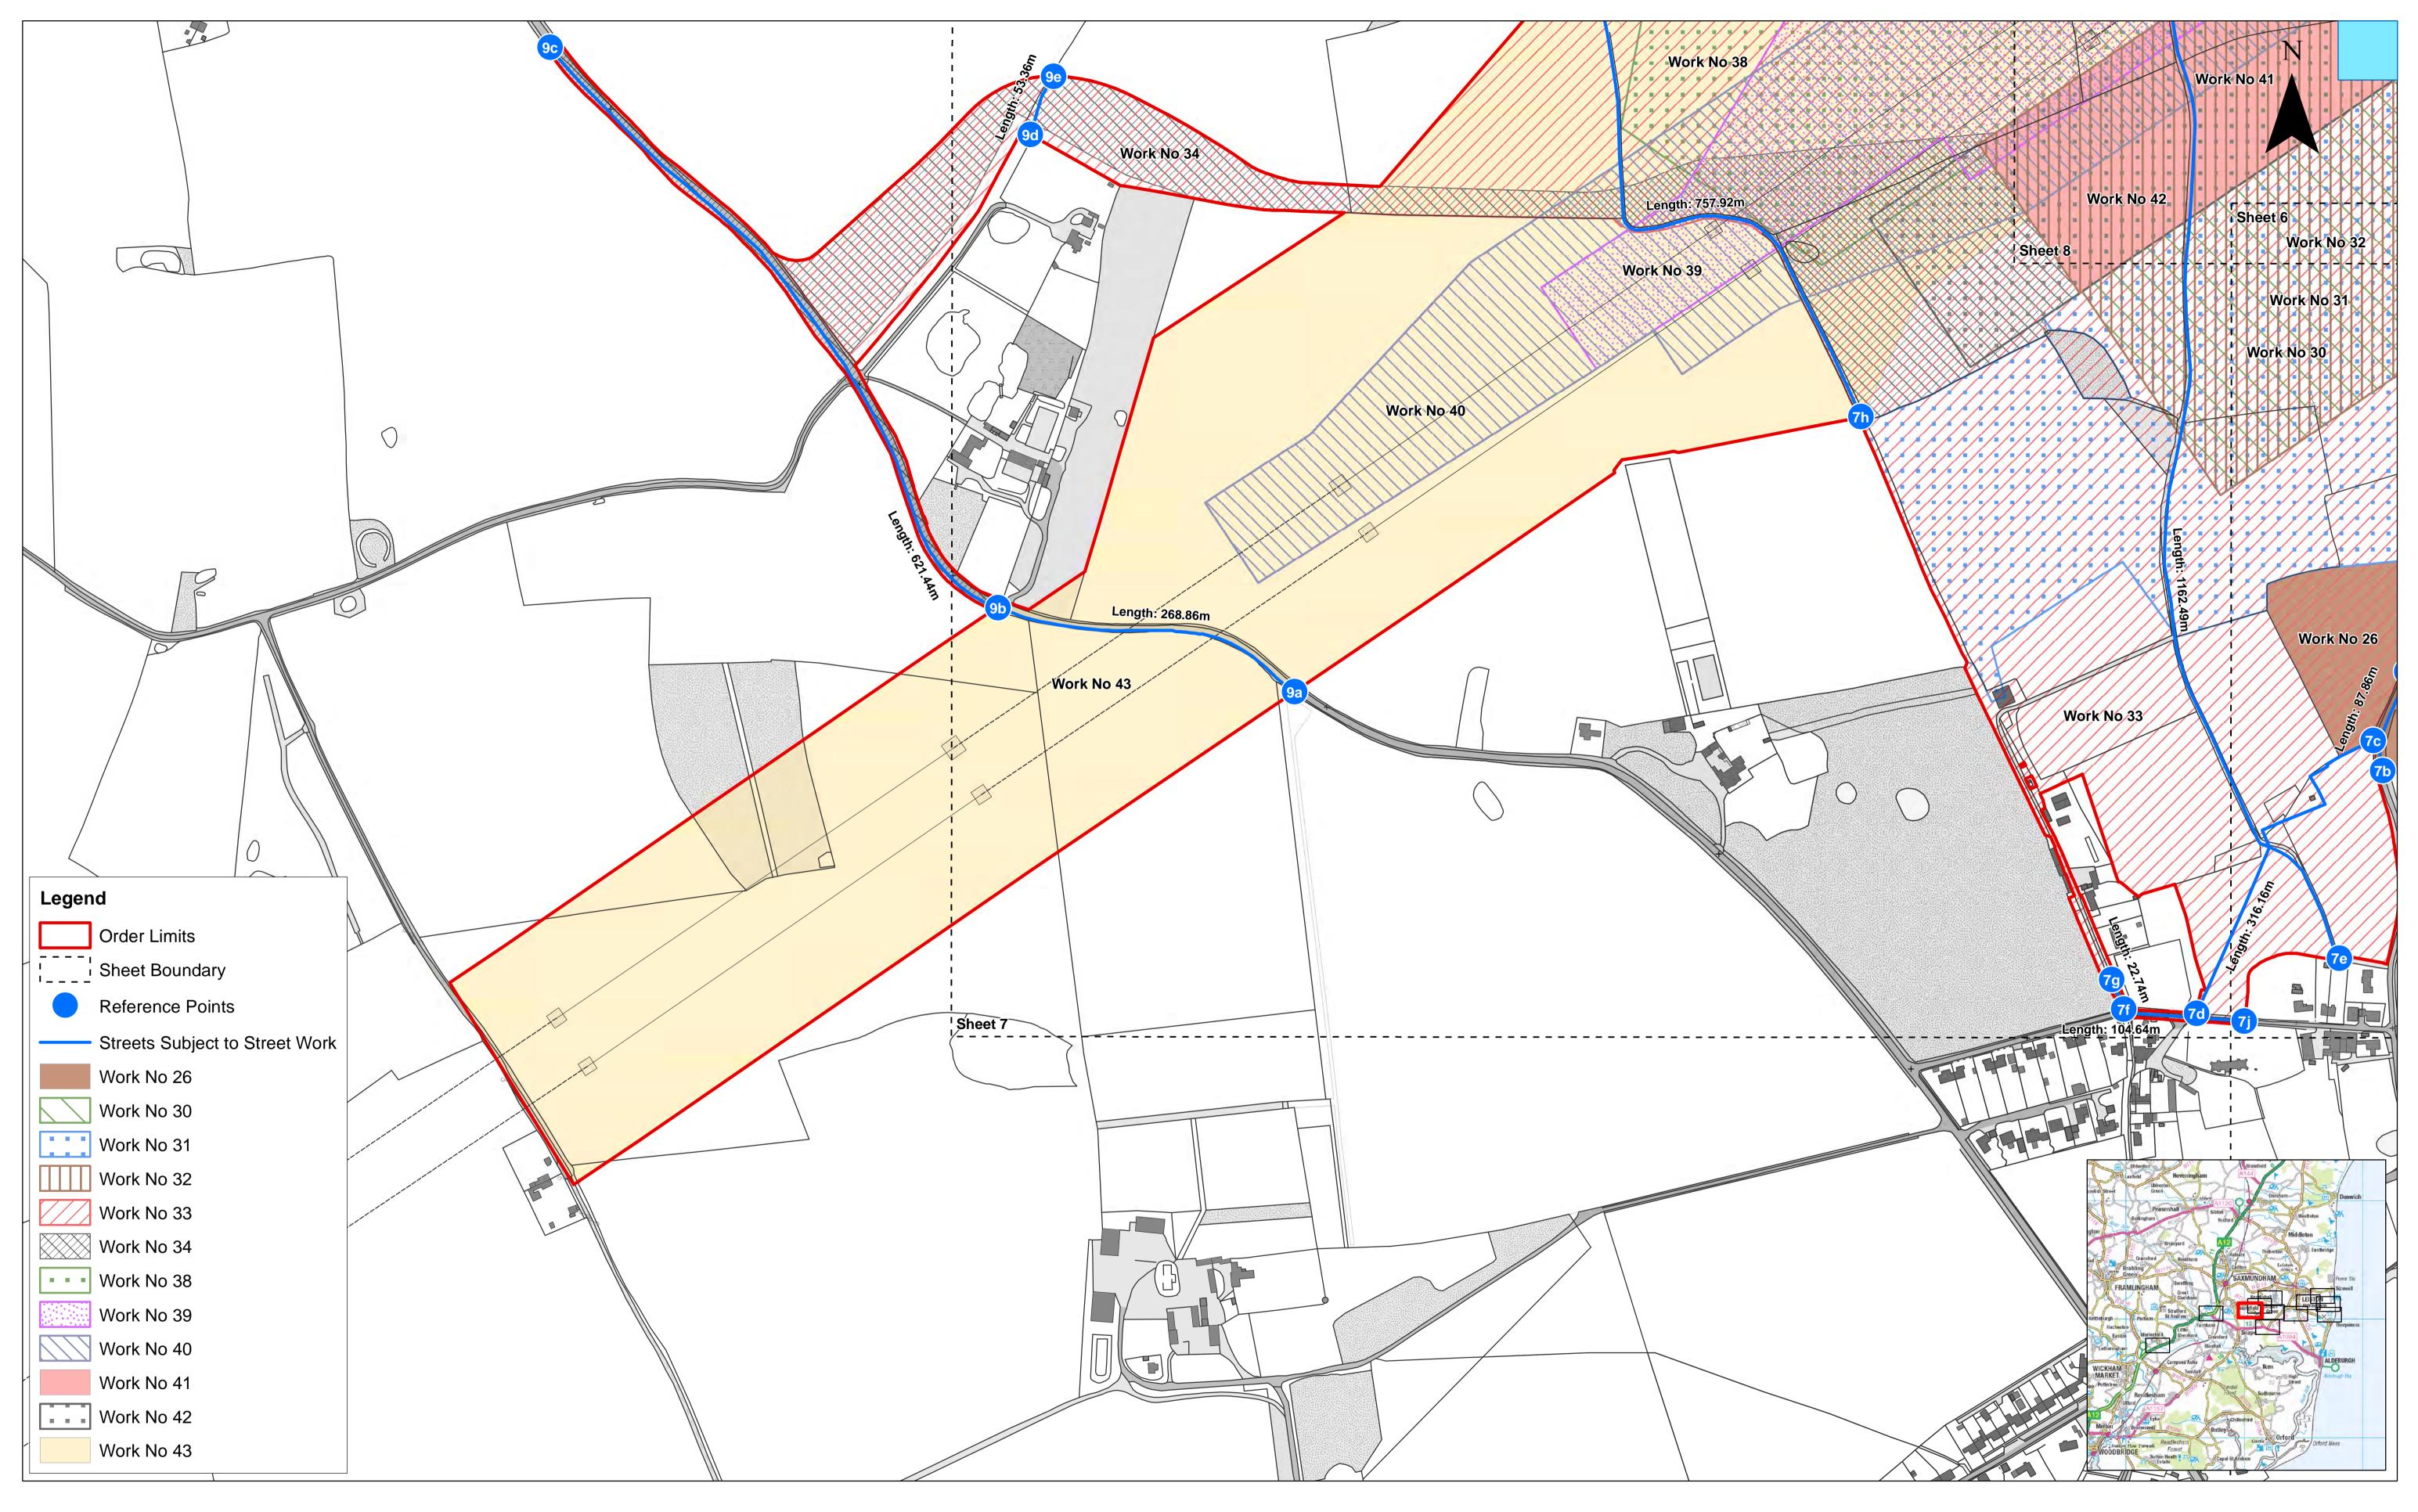

#### ast Anglia TWO Offsho

orks Plans (Onshore) neet Number: Sheet 9 of 12

| ore Wind Farm | Drg No   | EA2-GEN-DA-SPR-731 |                  |  |  |
|---------------|----------|--------------------|------------------|--|--|
|               | Rev      | 7                  | British National |  |  |
|               | Date     | 07/06/21           | Grid<br>OSGB36   |  |  |
|               | APFP Ref | Doc ref: 2.3.2     |                  |  |  |