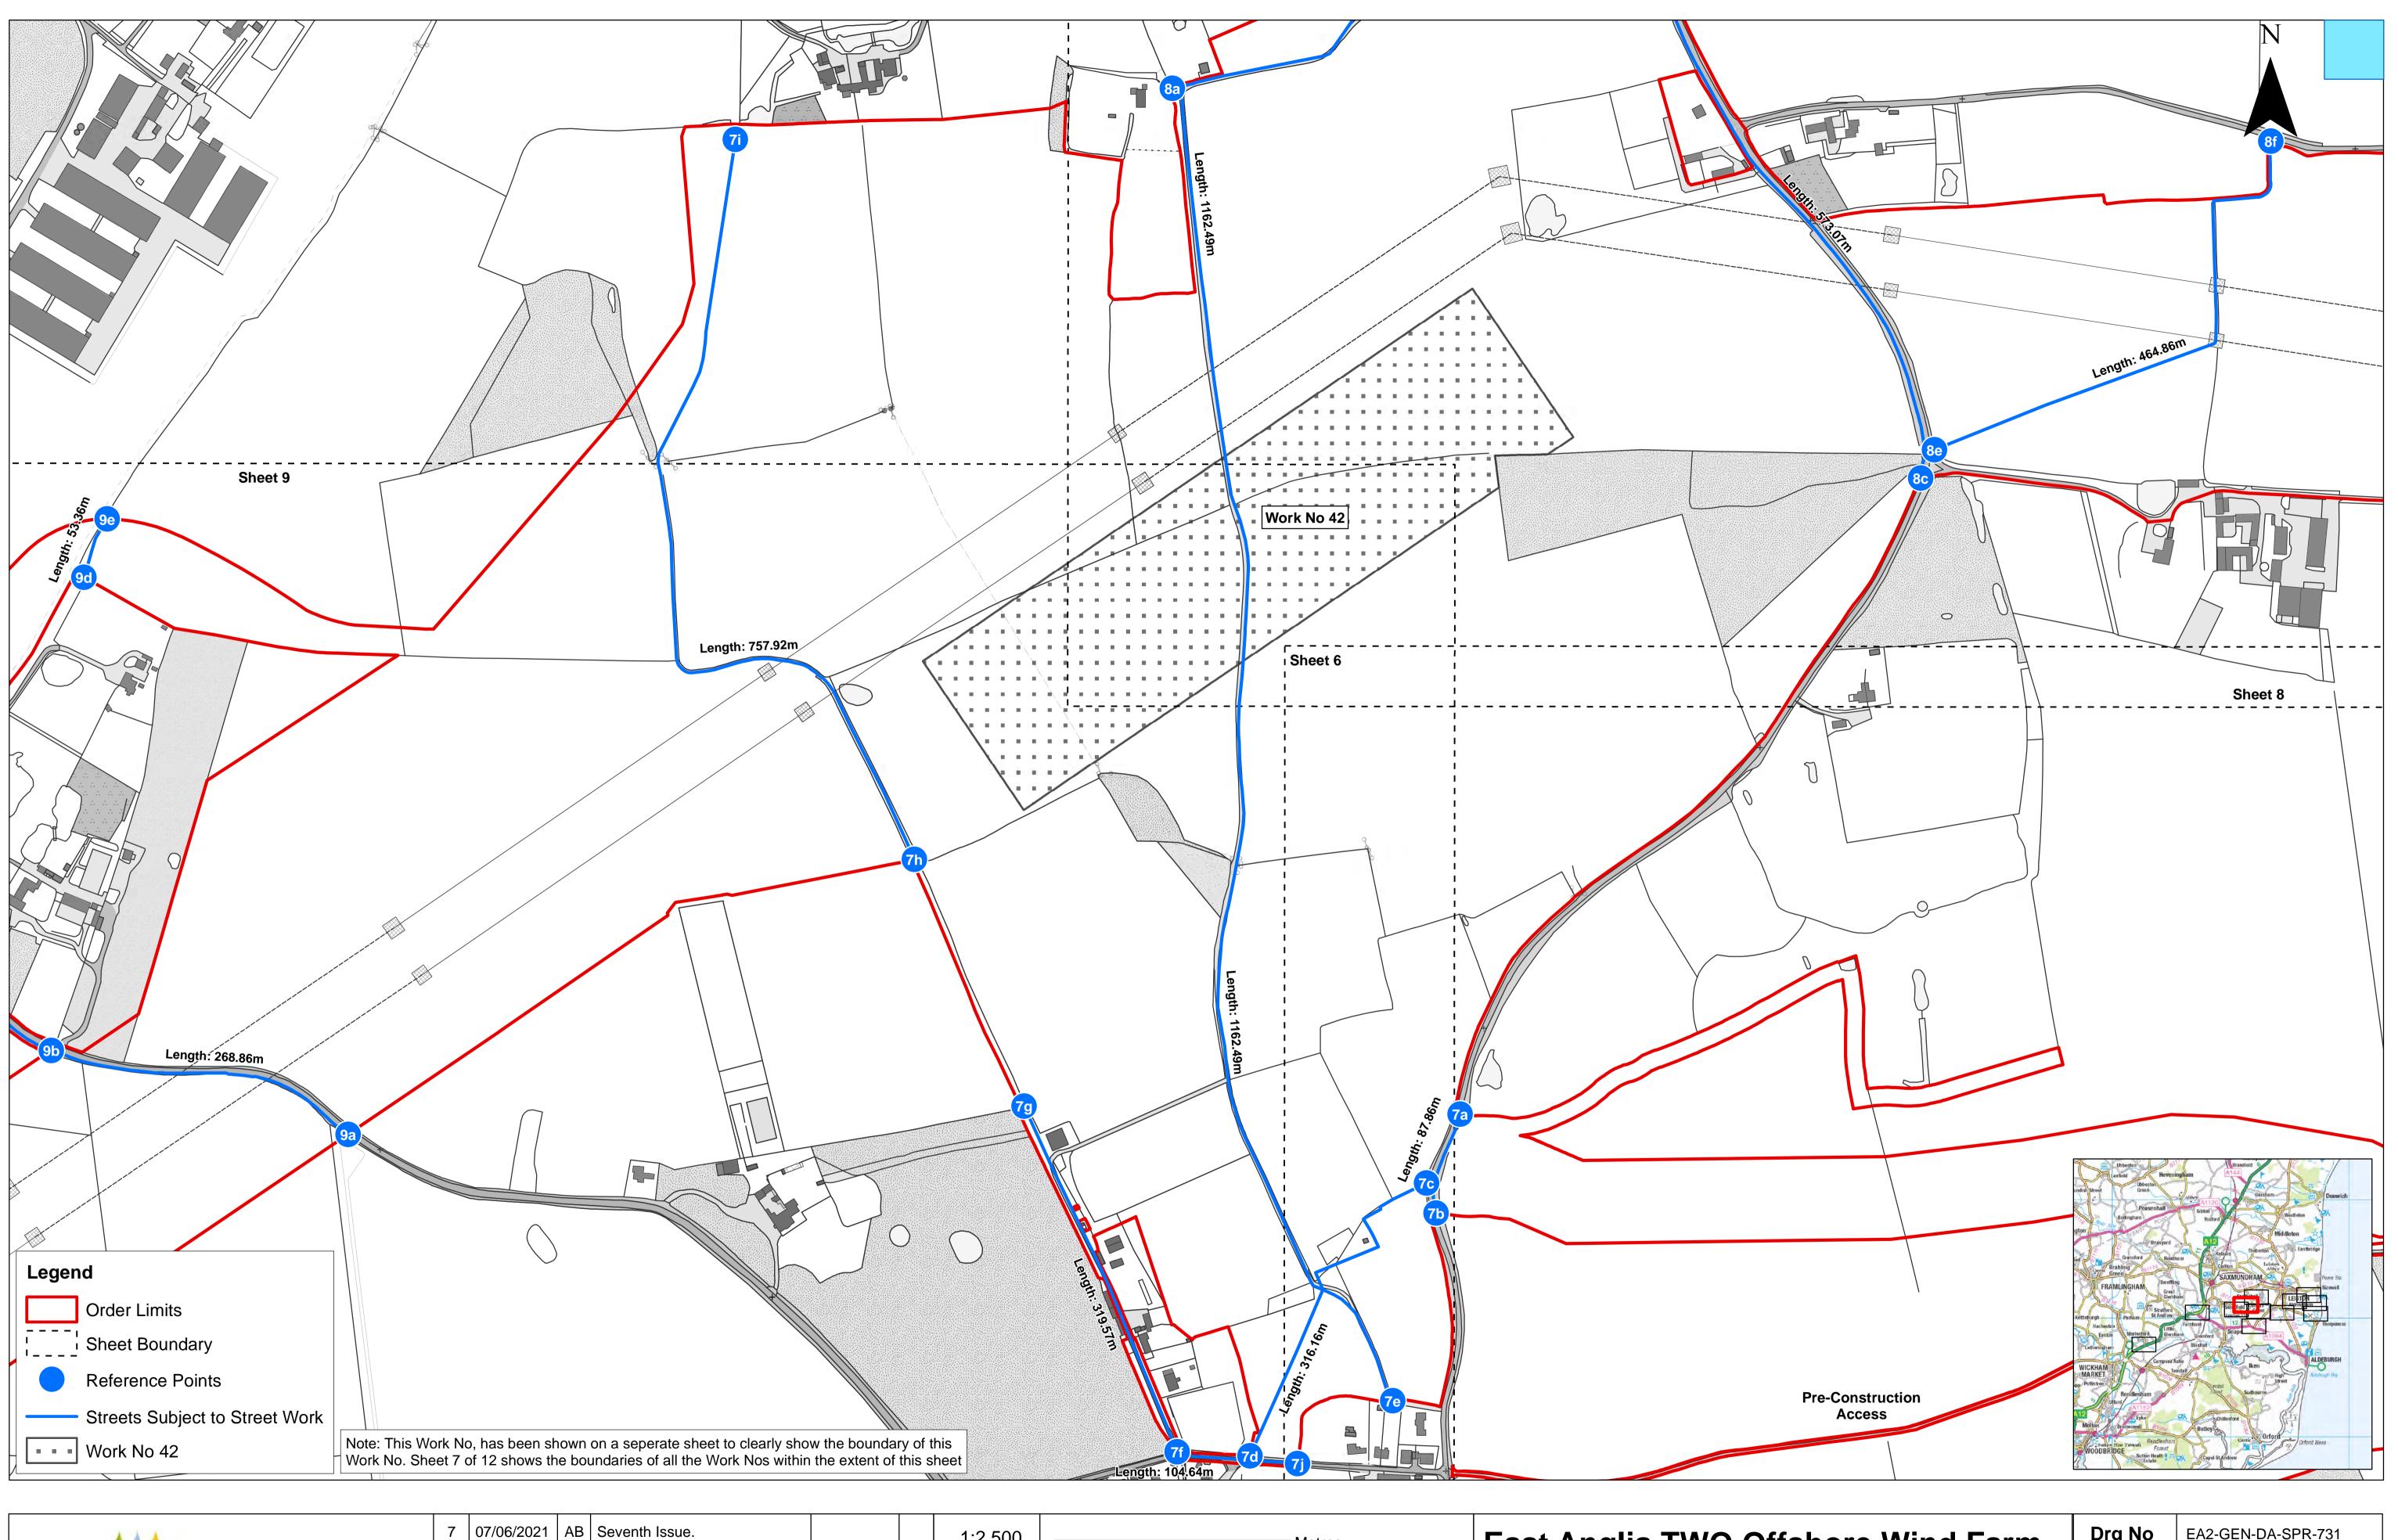

### st Anglia TWO Offsho

rks Plans (Onshore) et Number: Sheet 7 of 12

| ore Wind Farm | Drg No   | EA2-GEN-DA  | A-SPR-731        |
|---------------|----------|-------------|------------------|
|               | Rev      | 7           | British National |
|               | Date     | 07/06/21    | Grid<br>OSGB36   |
|               | APFP Ref | f: 5(2) (J) | Doc ref: 2.3.2   |